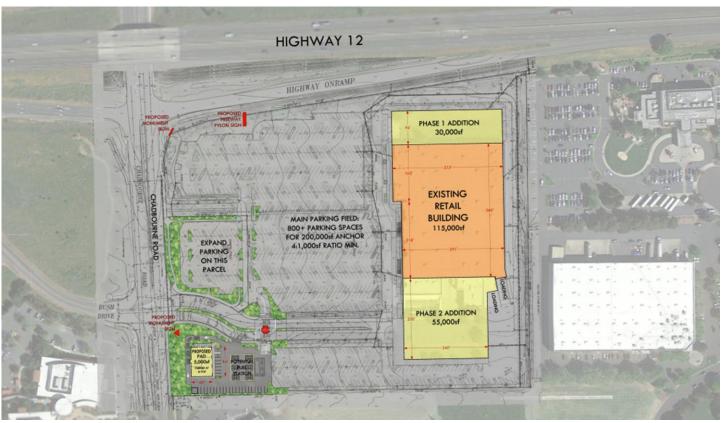

## Features:

- +/-125,000 sq ft building (former Walmart)
- +/-19 Acres
- Outparcels ranging in size from
  +/- 1-3 Acres
- Prominent identity from
  Freeway and easy access from
  Hwy 12 and 80.
- Adjacent to Sutter Health,
  Anheuser Busch and Jelly Belly
  Factory.