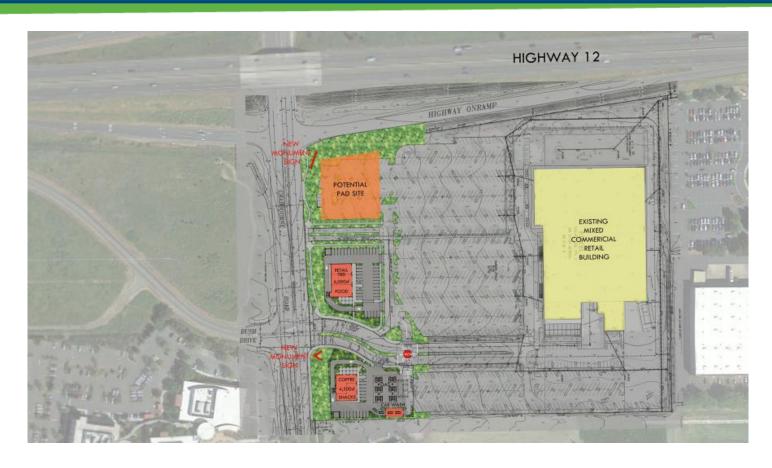

## Features:

- +/-125,000 sq ft building (former Walmart)
- +/-19 Acres
- Outparcels ranging in size from
  +/- 1-3 Acres
- Prominent identity from
  Freeway and easy access from
  Hwy 12 and 80.
- Adjacent to Sutter Health,
  Anheuser Busch and Jelly Belly
  Factory.