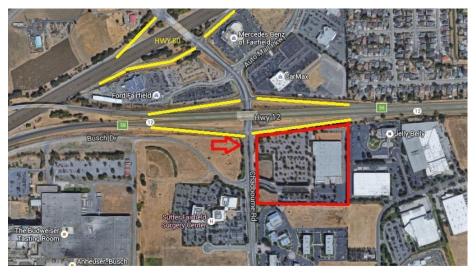

## Former Walmart 300 Chadbourne Fairfield, California

## Features:

- +/-125,000 sq ft building (former Walmart)
- +/-19 Acres
- Outparcels ranging in size from
  +/- 1-3 Acres
- Prominent identity from
  Freeway and easy access from
  Hwy 12 and 80.
- Adjacent to Sutter Health,
  Anheuser Busch and Jelly Belly
  Factory.