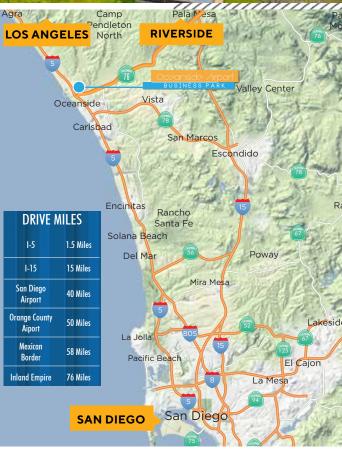

## **Buildings Summary**

Address 3390 Alex Rd. Oceanside. CA 92058

Submarket Oceanside, CA

**Approx. Property Size** 31.70 acres (3 parcels)

Approx. Building Size | 172,305 SF (4 buildings)

**Price** Submit all offers