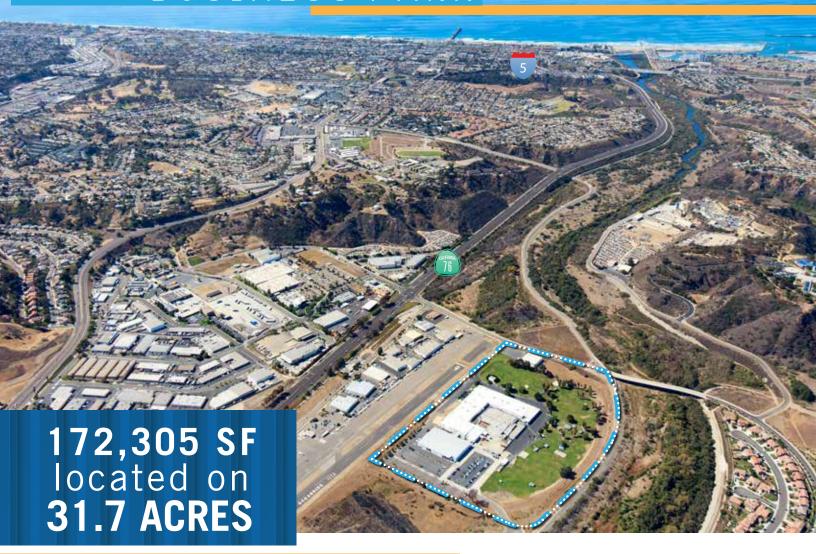

## **Buildings Summary**

Address 3390 Alex Rd. Oceanside. CA 92058

Submarket Oceanside, CA

**Approx. Property Size** 31.70 acres (3 parcels)

Approx. Building Size | 172,305 SF (4 buildings)

**Price** Submit all offers

#### Owner/User/BTS Site

- + Corporate Campus
- + Bio-Tech / Life Science
- + Regional Distribution
- + Light Assembly / Manufacturing
- + Build-to-Suit

The property consists of 4 industrial buildings totaling 172,305 SF located on three legal parcels of industrial zoned land totaling 31.70 acres along the north side Oceanside Municipal Airport.