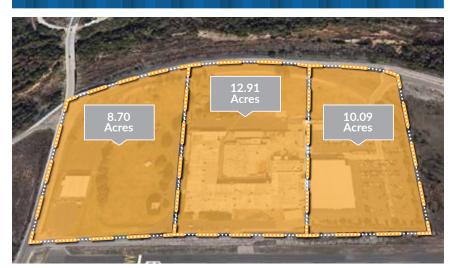

## **Buildings Summary**

Address 3390 Alex Rd. Oceanside. CA 92058

Submarket Oceanside, CA

**Approx. Property Size** 31.70 acres (3 parcels)

Approx. Building Size | 172,305 SF (4 buildings)

**Price** Submit all offers

#### Owner/User/BTS Site

- + Corporate Campus
- + Bio-Tech / Life Science
- + Regional Distribution
- + Light Assembly / Manufacturing
- + Build-to-Suit

The property consists of 4 industrial buildings totaling 172,305 SF located on three legal parcels of industrial zoned land totaling 31.70 acres along the north side Oceanside Municipal Airport.