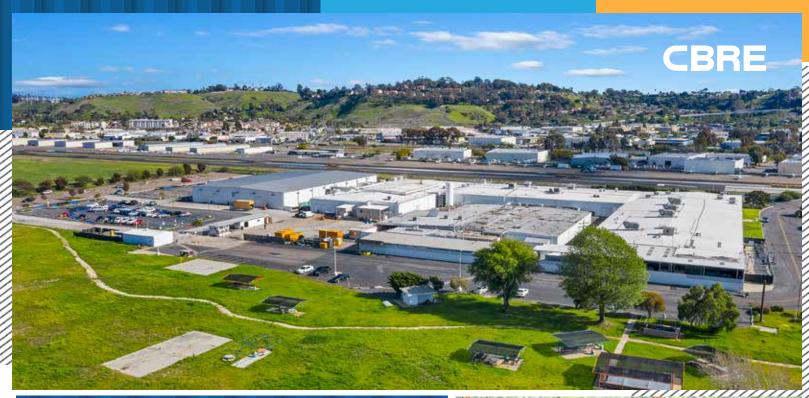

#### Owner/User/BTS Site

- + Corporate Campus
- + Bio-Tech / Life Science
- + Regional Distribution
- + Light Assembly / Manufacturing
- + Build-to-Suit

The property consists of 4 industrial buildings totaling 172,305 SF located on three legal parcels of industrial zoned land totaling 31.70 acres along the north side Oceanside Municipal Airport.