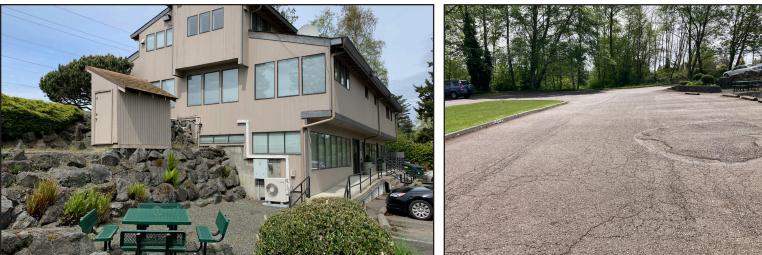

a large file storage area, and another restroom. Asking rent is \$14-\$16/sf/yr NNN.

### **Property Overview**

- Ample parking in paved lot +/- 28 stalls
- Atrium-like common area
- Front and back entrances
- Signage on Perry Ave

- 2,409sf on main floor; 614sf on upper floor
- \$14-\$16/sf/yr including utilities
- Low NNN of \$4.50/sf/yr

DISCLAIMER: The above information has been secured from sources believed to be reliable, however, no representations are made to its accuracy. Prospective tenants or buyers should consult their professional advisors and conduct their own independent investigation. Properties are subject to change in price and/or availability without notice.

11120 Gravelly Lake Dr SW Ste 2 Lakewood, Washington 98499 johnson-commercial.com



#### **EXTERIOR PHOTOS**



### **INTERIOR PHOTOS**



JC 11120 Gravelly Lake Dr SW Ste 2 Lakewood, Washington 98499 johnson-commercial.com



### DEMOGRAPHICS

| 2021 Population       | 1 Mile   | 3 Miles  | 5 Miles  |
|-----------------------|----------|----------|----------|
|                       | 10,828   | 60,634   | 118,607  |
| 2021 Household Income | 1 Mile   | 3 Miles  | 5 Miles  |
|                       | \$58,833 | \$63,945 | \$69,955 |



### **REGIONAL MAP**



11120 Gravelly Lake Dr SW Ste 2 Lakewood, Washington 98499 johnson-commercial.com

Jc



Floor Plan



Front Entrance

JC 11120 Gravelly Lake Dr SW Ste 2 Lakewood, Washington 98499 johnson-commercial.com