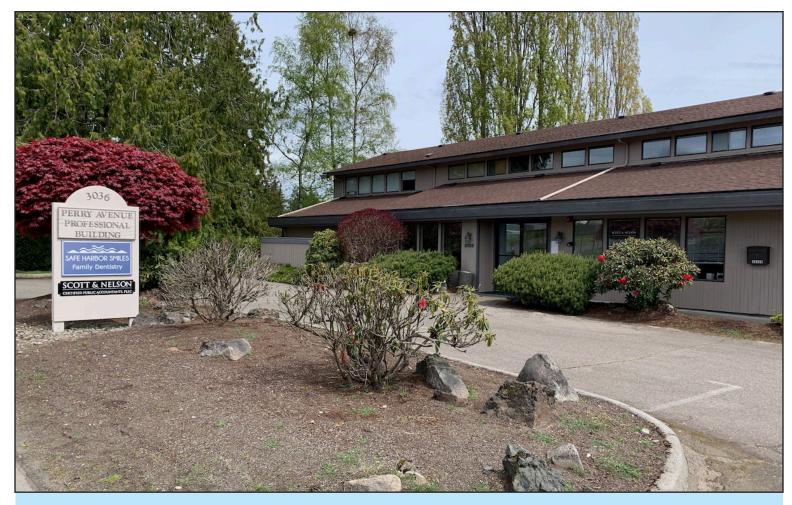

## **Perry Avenue Professional Building**

#### 3036 Perry Ave, Bremerton, WA 98310

Suite A is a medical office with 2,409sf on the main floor and approximately 614sf on the upper floor, for a total of 3,023sf. The main floor has a spacious waiting room, receptionist's office, 3 large private exam rooms, a small private exam room, a lab, a small darkroom, a sterile room, two restrooms, and a business office. The upper floor has a lab, another office, a large file storage area, and another restroom. Asking rent is \$14-\$16/sf/yr NNN.

### **Property Overview**

- Ample parking in paved lot +/- 28 stalls
- Atrium-like common area
- Front and back entrances
- Signage on Perry Ave

- 2,409sf on main floor; 614sf on upper floor
- \$14-\$16/sf/yr including utilities
- Low NNN of \$4.50/sf/yr