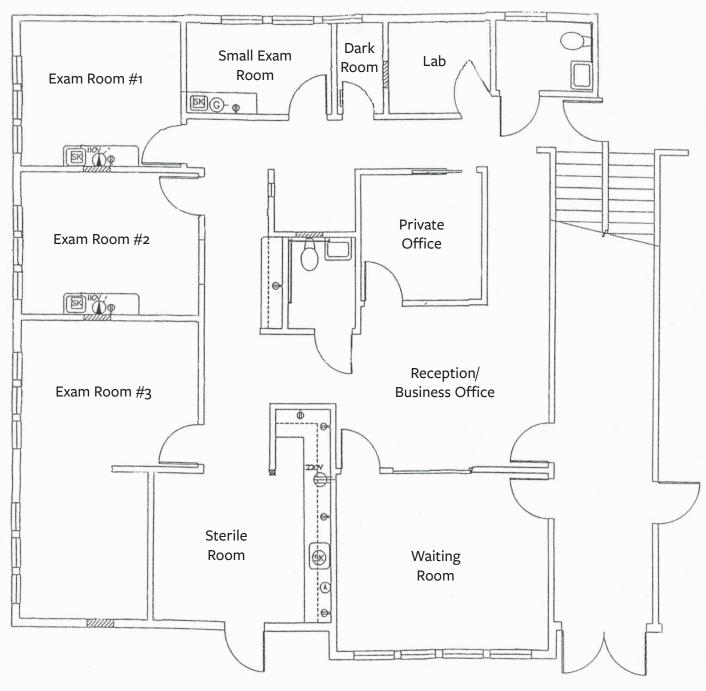

#### 3036 Perry Ave, Bremerton, WA 98310

Suite A is a medical office with 2,409sf on the main floor and approximately 614sf on the upper floor, for a total of 3,023sf. The main floor has a spacious waiting room, receptionist's office, 3 large private exam rooms, a small private exam room, a lab, a small darkroom, a sterile room, two restrooms, and a business office. The upper floor has a lab, another office, a large file storage area, and another restroom. Asking rent is \$14-\$16/sf/yr NNN.