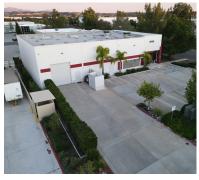

## For Sale ± 8,046 SF Flex Building

12155 Paine Place, Poway, CA 92064

## **Property Features:**

- -Flex/ Light Manufacturing Building
- -50% Office/50% Warehouse
- -Functional improvements
- -New Roof (in progress, 10-year warranty)
- -Grade-Level Loading Door
- -18' Clear Height
- -Solar tubes on dimmer switches
- -Updated LED parking lot lighting
- -400 amp/120-208v/3phase
- -Excellent natural light
- -Visible corner parcel
- -Built in 1999
- -16 Parking spaces (2.01/1,000)
- -APN: 317-271-10
- -0.52 Acres land area