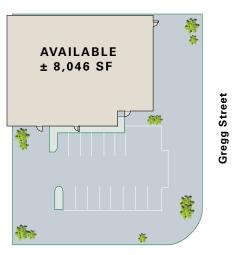

## For Sale | ±8,046 SF Industrial Building

PAINE PLACE

12155 Paine Place, Poway, CA 92064

TECH CENTER DRIVE

SITE

GREGG STREE

For information, please contact: