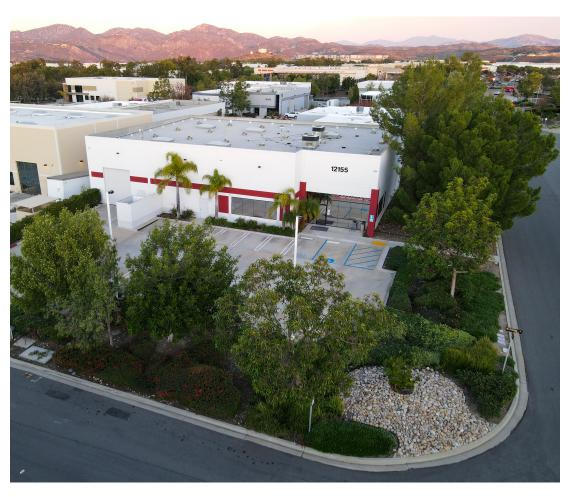

## For Sale ± 8,046 SF Flex Building

12155 Paine Place, Poway, CA 92064

## **Property Features:**

- -Flex/ Light Manufacturing Building
- -50% Office/50% Warehouse
- -Functional improvements
- -New Roof (in progress, 10-year warranty)
- -Grade-Level Loading Door
- -18' Clear Height
- -Solar tubes on dimmer switches
- -Updated LED parking lot lighting
- -400 amp/120-208v/3phase
- -Excellent natural light
- -Visible corner parcel
- -Built in 1999
- -16 Parking spaces (2.01/1,000)
- -APN: 317-271-10
- -0.52 Acres land area