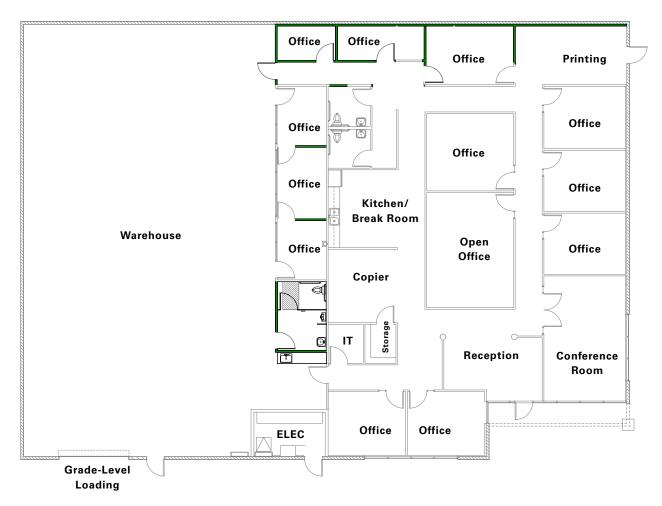

# For Sale ± 8,046 SF Flex Building

12155 Paine Place, Poway, CA 92064

FLOOR PLAN ± 50% OFFICE/50% WAREHOUSE

Paine Place