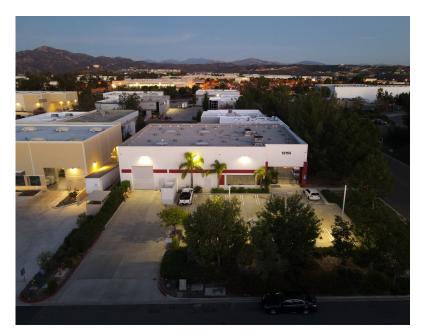

## For Sale ± 8,046 SF Flex Building

12155 Paine Place, Poway, CA 92064

## **Property Features:**

- -Flex/ Light Manufacturing Building
- -50% Office/50% Warehouse
- -Functional improvements
- -New Roof (in progress, 10-year warranty)
- -Grade-Level Loading Door
- -18' Clear Height
- -Solar tubes on dimmer switches
- -Updated LED parking lot lighting
- -400 amp/120-208v/3phase
- -Excellent natural light
- -Visible corner parcel
- -Built in 1999
- -16 Parking spaces (2.01/1,000)
- -APN: 317-271-10
- -0.52 Acres land area