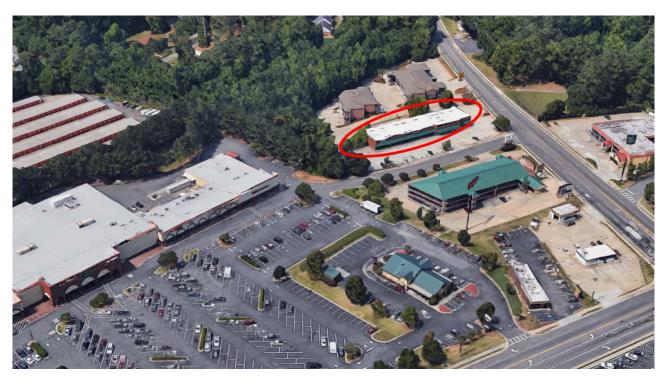

# RETAIL SPACE FOR LEASE IN ACWORTH'S COWAN PLAZA

Long Term Tenants, Ample Parking, Adjacent to Publix, Near Downtown

CONTACT KYLEE FOR INQUIRIES 4794 COWAN RD, ACWORTH, GA 30101

# Overview

Cowan Plaza is a well maintained 6 bay plaza in Acworth, GA, located just off I-75 and Hwy 92 and is home to many long term tenants.

Perfect for businesses seeking a high-visibility location, Cowan Rd serves also as a side entrance into Publix Anchored Shopping Center with major retailers like Zaxby's, Sonic, Dominos Pizza, and local hot spots: bar and grill, Chinese and a cafe. The large lot provides ample parking and great turnaround access.