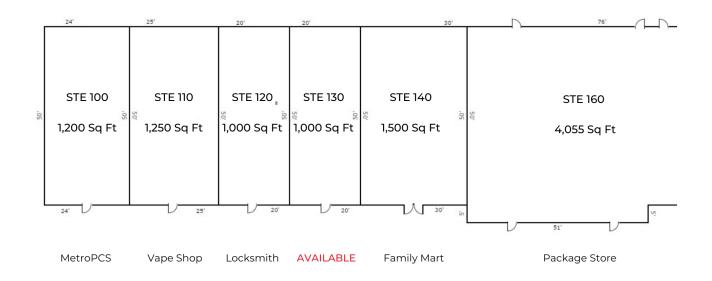

Type: Retail

Address1: 4974 Cowan Road

Address2: Acworth, GA 30101

Cross Streets: Cowan Rd and Baker Rd

Lease Rate: \$30.00 sf/yr NNN + CAM

Available SF: 1,000

Market: NW Atlanta

Sub-market: Acworth

### **AVAILABLE SUITE**

4974 Cowan Rd, Suite 130