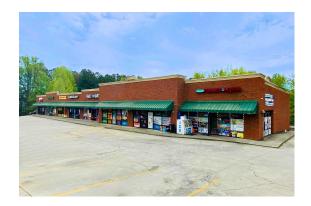

# Overview

Cowan Plaza is a well maintained 6 bay plaza in Acworth, GA, located just off I-75 and Hwy 92 and is home to many long term tenants.

Perfect for businesses seeking a high-visibility location, Cowan Rd serves also as a side entrance into Publix Anchored Shopping Center with major retailers like Zaxby's, Sonic, Dominos Pizza, and local hot spots: bar and grill, Chinese and a cafe. The large lot provides ample parking and great turnaround access.

### **AVAILABLE SUITE**

4974 Cowan Rd, Suite 130