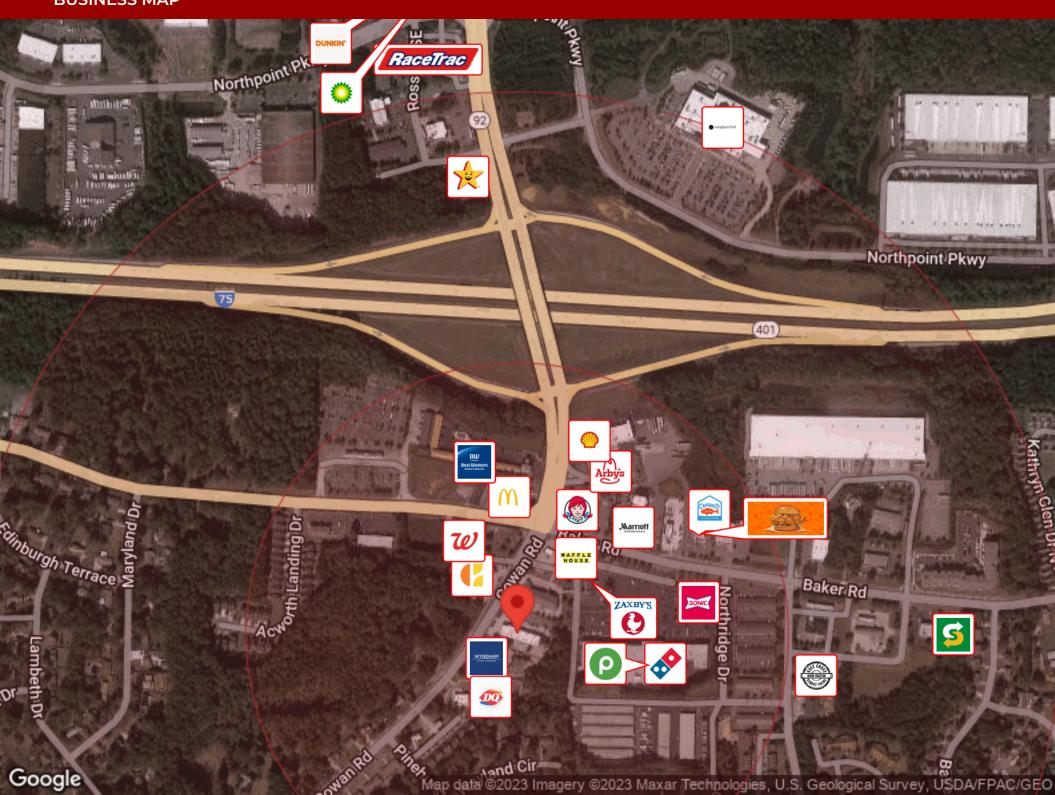

# Overview

Cowan Plaza is a well maintained 6 bay plaza in Acworth, GA, located just off I-75 and Hwy 92 and is home to many long term tenants.

Perfect for businesses seeking a high-visibility location, Cowan Rd serves also as a side entrance into Publix Anchored Shopping Center with major retailers like Zaxby's, Sonic, Dominos Pizza, and local hot spots: bar and grill, Chinese and a cafe. The large lot provides ample parking and great turnaround access.

### **AVAILABLE SUITE**

4974 Cowan Rd, Suite 130