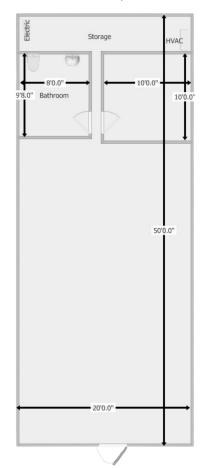

Type: Retail

Address1: 4974 Cowan Road

Address2: Acworth, GA 30101

Cross Streets: Cowan Rd and Baker Rd

Lease Rate: \$30.00 sf/yr NNN + CAM

Available SF: 1,000

Market: NW Atlanta

Sub-market: Acworth

Year Built: 2006

Parking: Surface

Zoning: C2

### **AVAILABLE SUITE**

4974 Cowan Rd, Suite 130