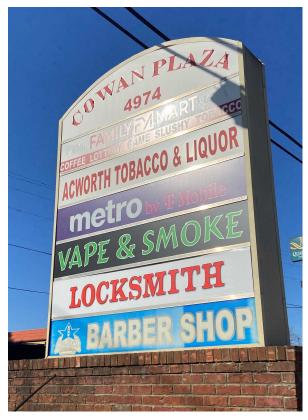

# Overview

Cowan Plaza is a well maintained 6 bay plaza in Acworth, GA, located just off I-75 and Hwy 92 and is home to many long term tenants.

Perfect for businesses seeking a high-visibility location, Cowan Rd serves also as a side entrance into Publix Anchored Shopping Center with major retailers like Zaxby's, Sonic, Dominos Pizza, and local hot spots: bar and grill, Chinese and a cafe. The large lot provides ample parking and great turnaround access.

### **AVAILABLE SUITE**

4974 Cowan Rd, Suite 130