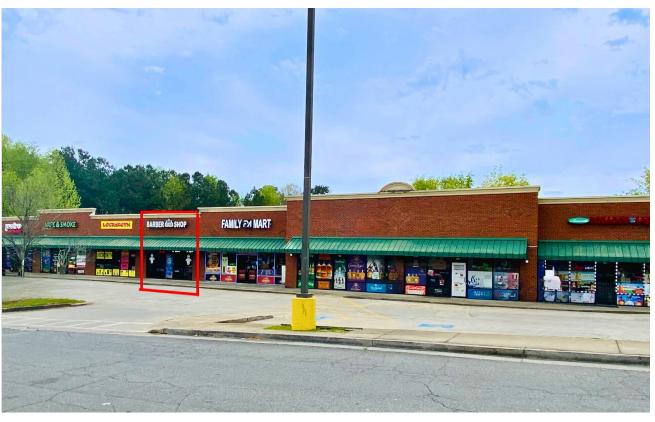

# Overview

Cowan Plaza is a well maintained 6 bay plaza in Acworth, GA, located just off I-75 and Hwy 92 and is home to many long term tenants.

Perfect for businesses seeking a high-visibility location, Cowan Rd serves also as a side entrance into Publix Anchored Shopping Center with major retailers like Zaxby's, Sonic, Dominos Pizza, and local hot spots: bar and grill, Chinese and a cafe. The large lot provides ample parking and great turnaround access.

### **AVAILABLE SUITE**

4974 Cowan Rd, Suite 130