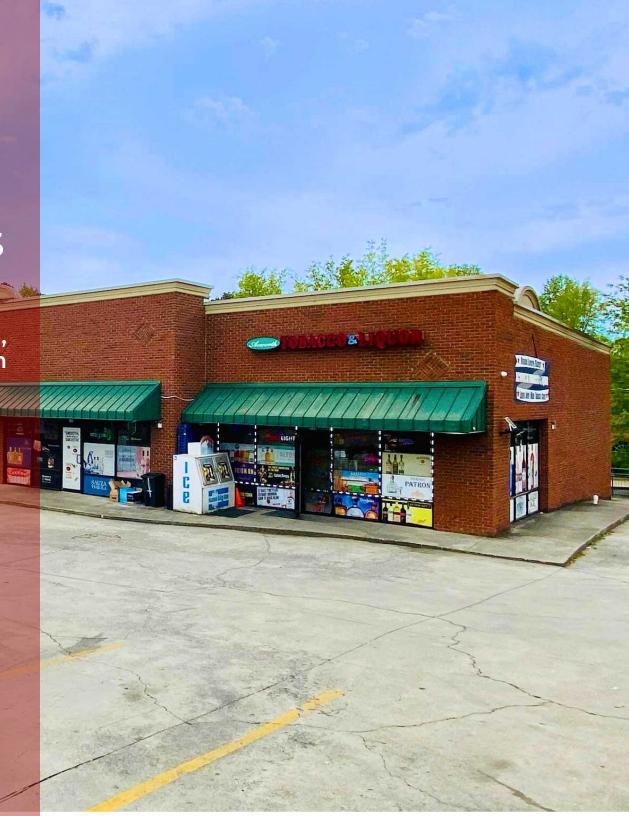

# RETAIL SPACE FOR LEASE IN ACWORTH'S COWAN PLAZA

Long Term Tenants, Ample Parking, Adjacent to Publix, Near Downtown

CONTACT KYLEE FOR INQUIRIES 4794 COWAN RD, ACWORTH, GA 30101

# Overview

Cowan Plaza is a well maintained 6 bay plaza in Acworth, GA, located just off I-75 and Hwy 92 and is home to many long term tenants.

Perfect for businesses seeking a high-visibility location, Cowan Rd serves also as a side entrance into Publix Anchored Shopping Center with major retailers like Zaxby's, Sonic, Dominos Pizza, and local hot spots: bar and grill, Chinese and a cafe. The large lot provides ample parking and great turnaround access.

### **AVAILABLE SUITE**

4974 Cowan Rd, Suite 130

## **SUITE PHOTOS**

We obtained the information above from sources we believe to be reliable. However, we have not verified its accuracy and make no guarantee, warranty or representation about it. It is submitted subject to the possibility of errors, omissions, change of price, rental or other conditions, prior sale, lease or financing, or withdrawal without notice. We include projections, opinions, assumptions or estimates for example only, and they may not represent current or future performance of the property. You and your tax and legal advisors should conduct your own investigation of the property and transaction.