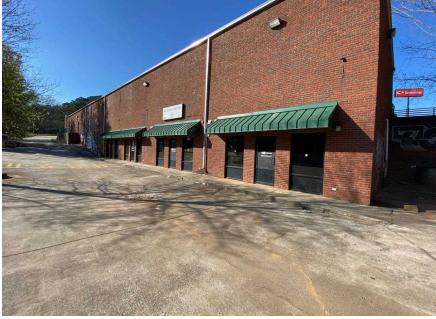

# RETAIL SPACE FOR LEASE IN ACWORTH'S COWAN PLAZA

Long Term Tenants, Ample Parking, Adjacent to Publix, Near Downtown

CONTACT KYLEE FOR INQUIRIES 4794 COWAN RD, ACWORTH, GA 30101

# Overview

Cowan Plaza is a well maintained 6 bay plaza in Acworth, GA, located just off I-75 and Hwy 92 and is home to many long term tenants.

Perfect for businesses seeking a high-visibility location, Cowan Rd serves also as a side entrance into Publix Anchored Shopping Center with major retailers like Zaxby's, Sonic, Dominos Pizza, and local hot spots: bar and grill, Chinese and a cafe. The large lot provides ample parking and great turnaround access.

### **AVAILABLE SUITE**

4974 Cowan Rd, Suite 130