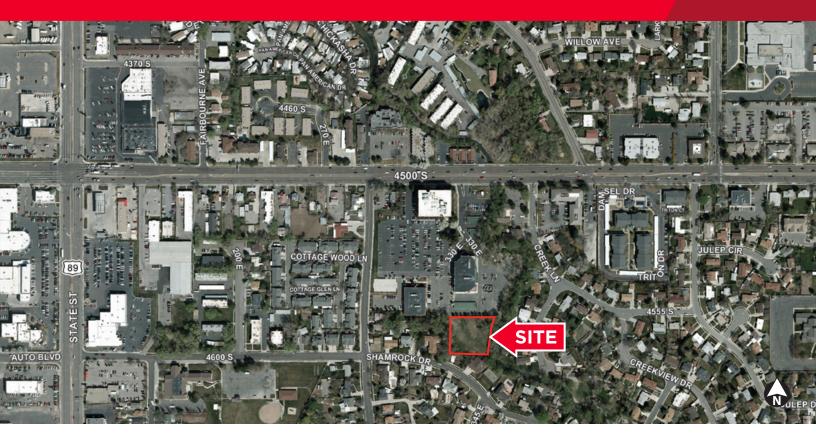

RAW LAND FOR SALE Land off 4500 South 346 East 4500 South / Salt Lake City, Utah

## **Property Highlights**

- Size: 1 acre
- Zoning: G-C (General Commercial Murray, UT)
- APN: 2206404008
- Located near the busy 4500 South and State Street intersection
- Minutes from I-15 and TRAX
- Big Cottonwood Creek frontage
- Perfect for Medical Office / Office / Residential multi-family