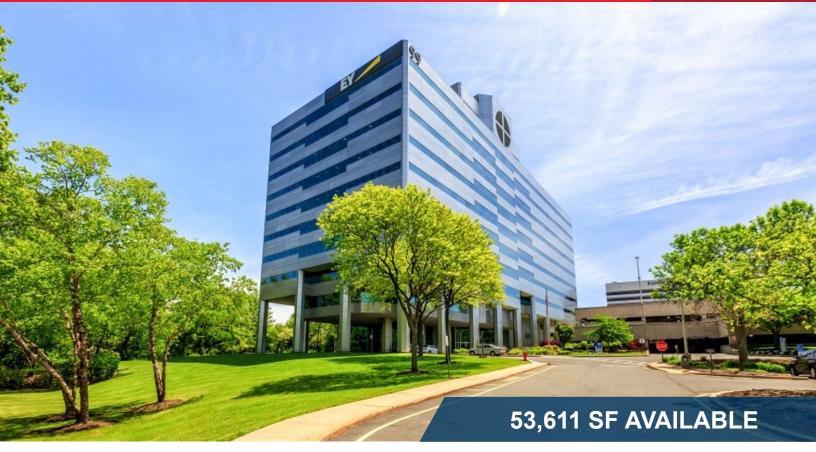

### CLASS A OFFICE SPACE FOR LEASE 99 WOOD AVENUE SOUTH **ISELIN, NJ**

#### **PROPERTY FEATURES**

- 10-story Class A building totaling 271,988 SF
- 961 parking spaces; 500 covered spaces
- 10 stories of luxury office space set above a dramatic two-story lobby
- 24-hour access and security
- Prestigious corporate community
- Owned and managed by Mack-Cali Realty Development Corp.

| AVAILABILITY    | FLOOR                                                                                 | SIZE                               |
|-----------------|---------------------------------------------------------------------------------------|------------------------------------|
| TOTAL AVAILABLE | Partial 5 <sup>th</sup> Floor:<br>Partial 8 <sup>th</sup> Floor:<br>Entire 9th Floor: | 14,602 SF<br>6,121 SF<br>32,888 SF |
| LEASE RATE      | \$39.00 Per SF + Electric                                                             |                                    |
|                 | Cushman & Wakefield of New Jersey, LLC                                                |                                    |