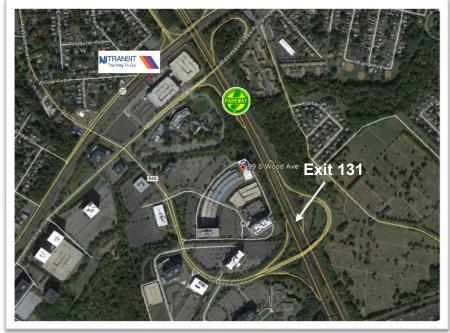

### ACCESS

- Located in the heart of Metropark
- Walking distance from Metropark Train Station and Amtrak
- Easy access to Garden State Parkway (Exit 131), NJ Turnpike (Exit 11), Routes 1 & 9 and I-287
- Newark Airport: 25-minute drive (21 miles)