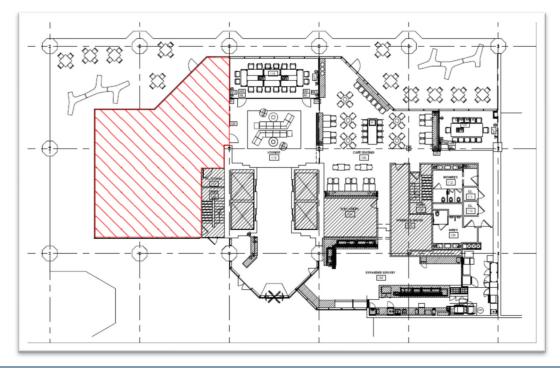

| AVAILABILITY    | FLOOR                                                                                 | SIZE                               |
|-----------------|---------------------------------------------------------------------------------------|------------------------------------|
| TOTAL AVAILABLE | Partial 5 <sup>th</sup> Floor:<br>Partial 8 <sup>th</sup> Floor:<br>Entire 9th Floor: | 14,602 SF<br>6,121 SF<br>32,888 SF |
| LEASE RATE      | \$39.00 Per SF + Electric                                                             |                                    |
|                 | Cushman & Wakefield of New Jersey, LLC                                                |                                    |