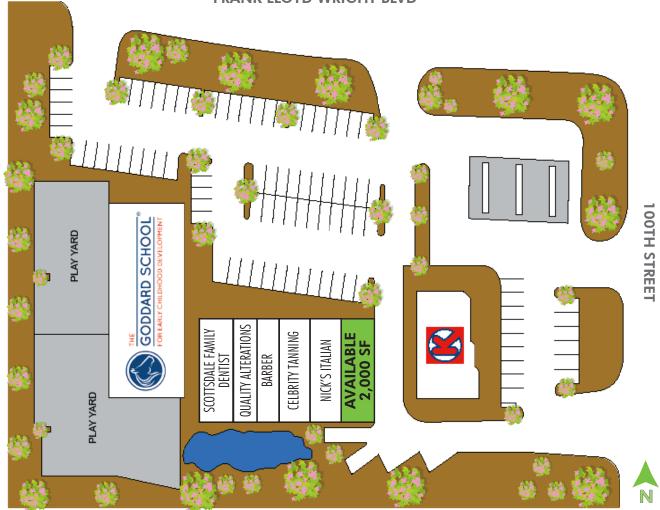

#### FRANK LLOYD WRIGHT BLVD

| NOT TO SCALE                   |  |
|--------------------------------|--|
| ALL DIMENSIONS ARE APPROXIMATE |  |

## **CURRENT TENANTS**

| SUITE | TENANT                    |
|-------|---------------------------|
| 1     | AVAILABLE ±2,000 SF       |
| 2     | Nick's Italian Restaurant |
| 4     | Celebrity Tanning         |
| 5     | Babylon Cut Barber Shop   |
| 6     | Quality Alterations       |
| 10    | Scottsdale Family Dental  |
| 13880 | Circle K                  |
| 13940 | The Goddard School        |