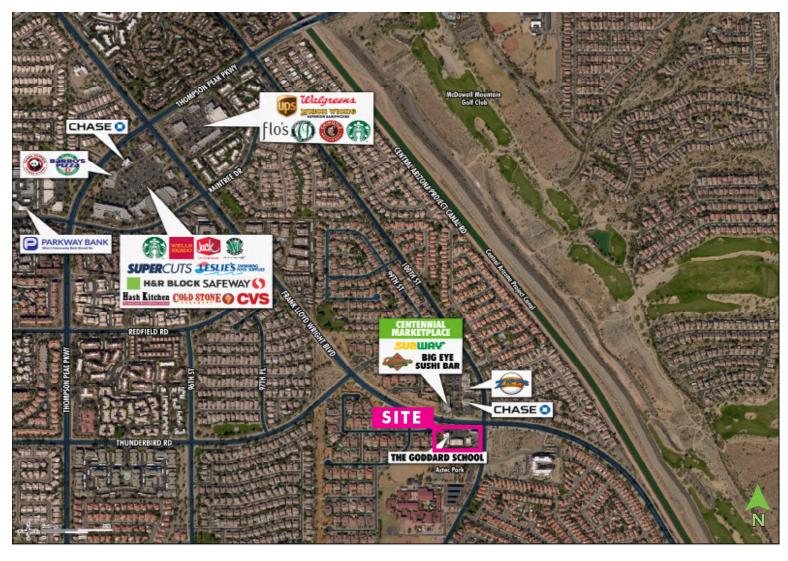

# PROPERTY INFO

- + Prestigious North Scottsdale trade area
- + Signalized intersection with excellent visibility
- + Average household income over \$145,000 in a five-mile radius
- + Chase Bank, Subway, and Circle K located at the intersection
- + Former dry cleaner space available
- + Traffic Counts: Frank Lloyd Wright 36,600 VPD 100th Street - 28,400 VPD

Source: City of Scottsdale