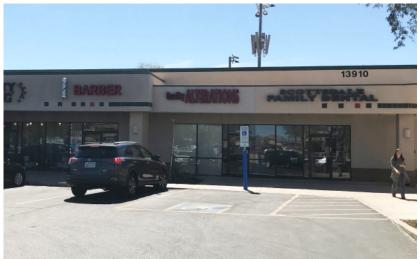

## **CURRENT TENANTS**

| SUITE | TENANT                    |
|-------|---------------------------|
| 1     | AVAILABLE ±2,000 SF       |
| 2     | Nick's Italian Restaurant |
| 4     | Celebrity Tanning         |
| 5     | Babylon Cut Barber Shop   |
| 6     | Quality Alterations       |
| 10    | Scottsdale Family Dental  |
| 13880 | Circle K                  |
| 13940 | The Goddard School        |