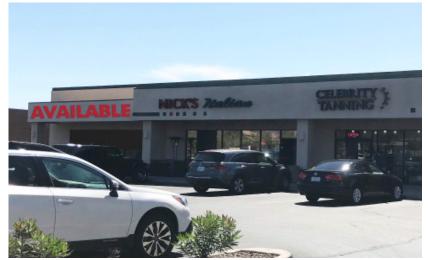

## **CURRENT TENANTS**

| SUITE | TENANT                    |
|-------|---------------------------|
| 1     | AVAILABLE ±2,000 SF       |
| 2     | Nick's Italian Restaurant |
| 4     | Celebrity Tanning         |
| 5     | Babylon Cut Barber Shop   |
| 6     | Quality Alterations       |
| 10    | Scottsdale Family Dental  |
| 13880 | Circle K                  |
| 13940 | The Goddard School        |