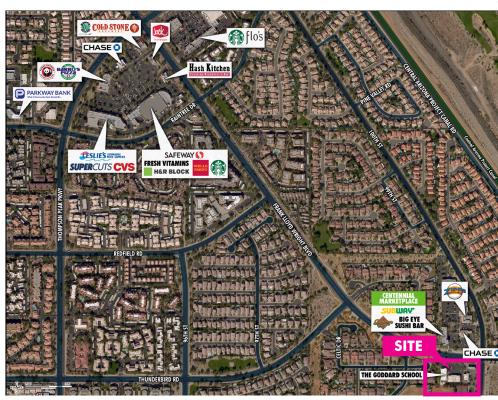

# Scottsdale Family Plaza

## **CURRENT TENANTS**

| SUITE | TENANT                    |
|-------|---------------------------|
| 1     | AVAILABLE ±2,000 SF       |
| 2     | Nick's Italian Restaurant |
| 4     | Celebrity Tanning         |
| 5     | Babylon Cut Barber Shop   |
| 6     | Quality Alterations       |
| 10    | Scottsdale Family Dental  |
| 13880 | Circle K                  |
| 13940 | The Goddard School        |