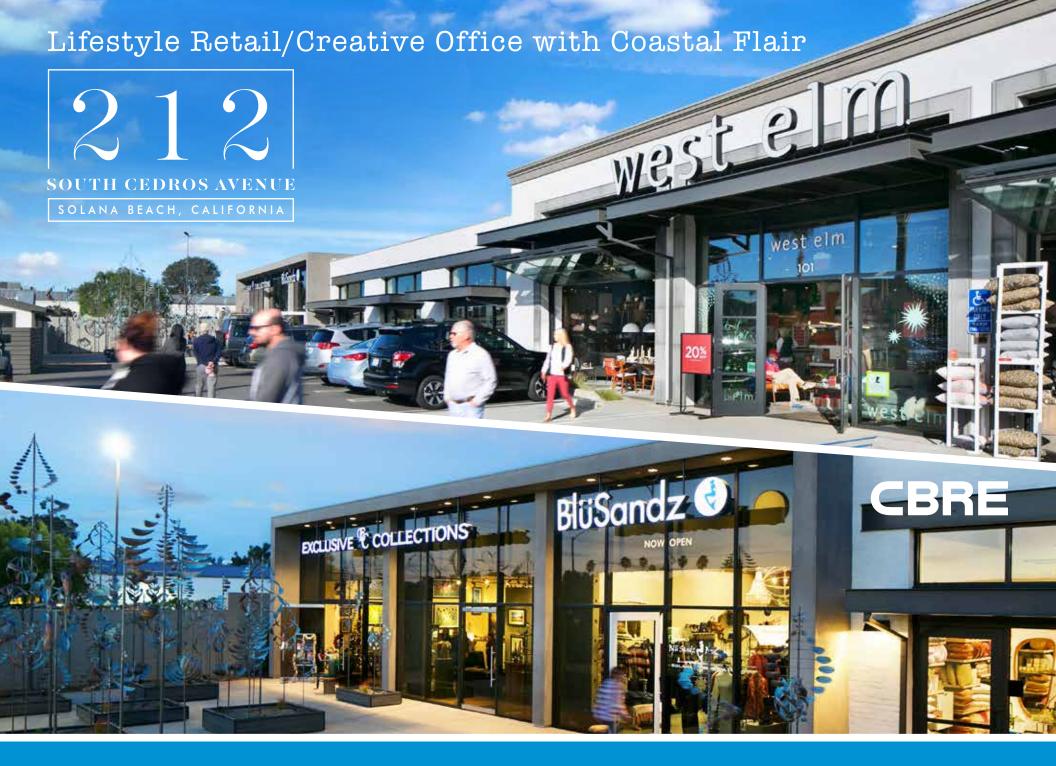

- 16,702 SF specialty retail center anchored by West Elm
- Cedros Avenue ranked one of the top 5 Main Streets in Southern California
- Centrally located in North San Diego County's premier retail destination
- Great visibility and access to Cedros Avenue

- Serving the affluent communities of Solana Beach, Del Mar, Rancho Santa Fe and Encinitas/Cardiff
- Eclectic mix of retail, fashion, home decor and entertainment
- Directly across the street from the Belly Up

The Cedros Design District is home to original Fashions, Furniture, Home Décor, Collectibles and Art. Along with the retail, Cedros is also home to the world famous Belly Up hosting top musical acts throughout the year. Culture Brewing and Carruth Cellars add to the mix with their stylish tasting rooms. Cedros Avenue's 2 1/2 blocks of more than 85 one of a kind shops, boutiques and galleries, plus, unique Home and Garden stores, have made Cedros one of the top shopping destinations in San Diego County. The Cedros Avenue Design District is also home to many renowned architects, builders, designers and interior decorators.