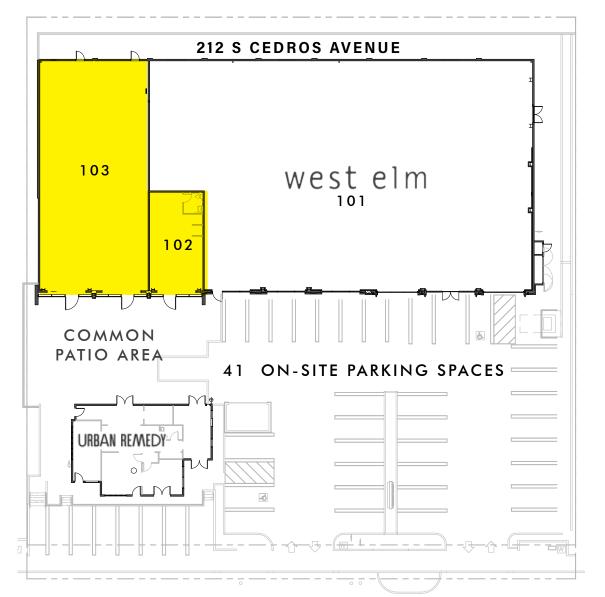

Do Not Disturb Tenants

759 SF - 4,158 SF AVAILABLE FOR LEASE

| SUITES    | SQUARE<br>FOOTAGE | LEASE RATE    |
|-----------|-------------------|---------------|
| 102       | 759               | \$5.00/SF NNN |
| 103       | 3,399             | \$4.50/SF NNN |
| 102 & 103 | 4,158             | \$4.50/SF NNN |