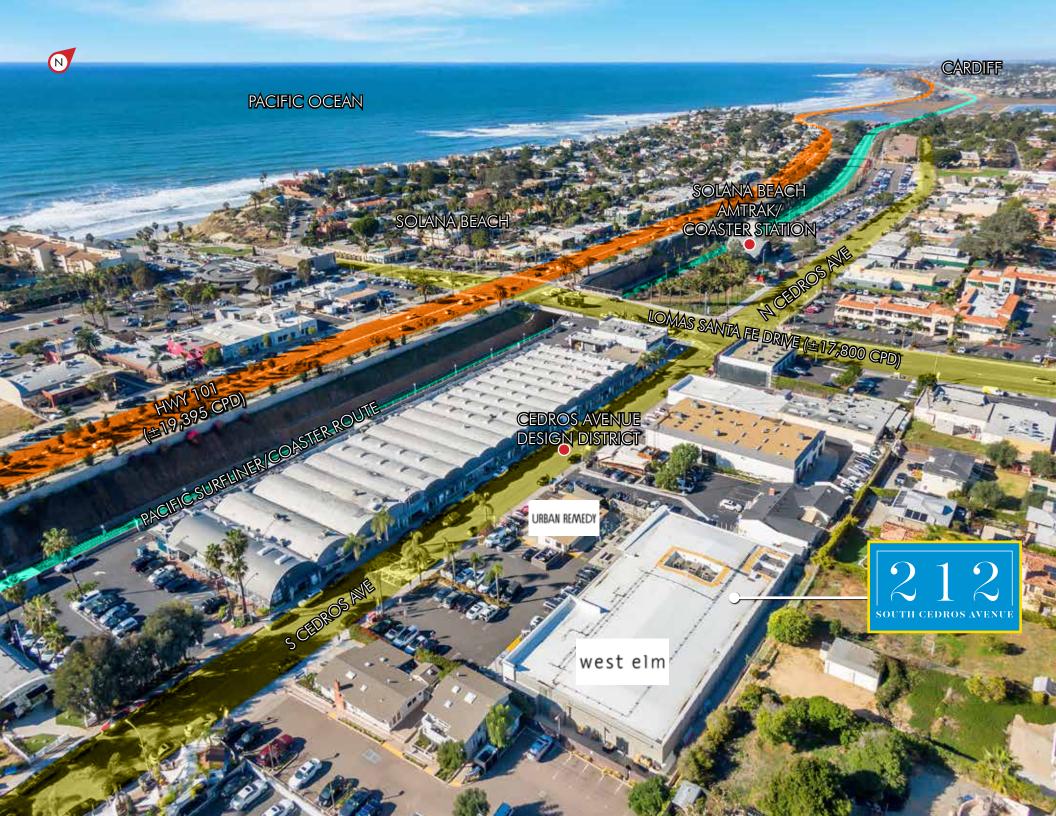

- 16,702 SF specialty retail center anchored by West Elm
- Cedros Avenue ranked one of the top 5 Main Streets in Southern California
- Centrally located in North San Diego County's premier retail destination
- Great visibility and access to Cedros Avenue

- Serving the affluent communities of Solana Beach, Del Mar, Rancho Santa Fe and Encinitas/Cardiff
- Eclectic mix of retail, fashion, home decor and entertainment
- Directly across the street from the Belly Up

The Cedros Design District is home to original Fashions, Furniture, Home Décor, Collectibles and Art. Along with the retail, Cedros is also home to the world famous Belly Up hosting top musical acts throughout the year. Culture Brewing and Carruth Cellars add to the mix with their stylish tasting rooms. Cedros Avenue's 2 1/2 blocks of more than 85 one of a kind shops, boutiques and galleries, plus, unique Home and Garden stores, have made Cedros one of the top shopping destinations in San Diego County. The Cedros Avenue Design District is also home to many renowned architects, builders, designers and interior decorators.