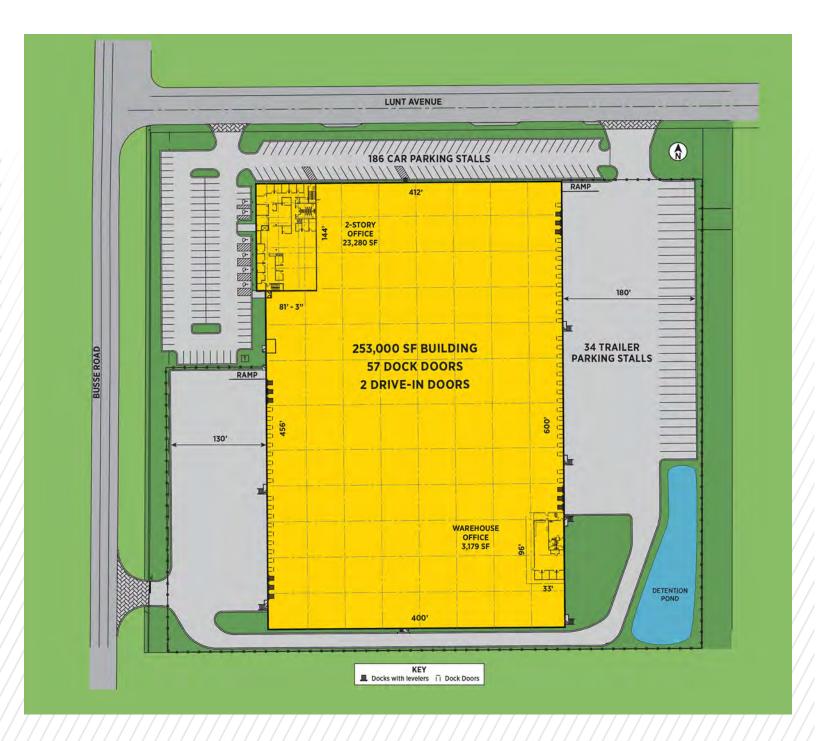

## SITE PLAN

# **1717** BUSSE RD

ELK GROVE VILLAGE, IL

#### **Property Specifications**

- 253,000 SF
- 25,000 SF office (2-story configuration)
- 32' clear height
- 50' x 48' typical bays
  50' x 60' (2 bays)
- 57 exterior dock doors (includes 2 air freight dock doors @ 10' x 12')
- 2 drive-in doors

- 34 trailer parking spaces
- 186 auto parking spaces
- T8 warehouse lighting
- ESFR fire protection system
- Located less than 3 miles from O'Hare North Cargo Gate for easy airport access
- Excellent visibility with Busse Road frontage