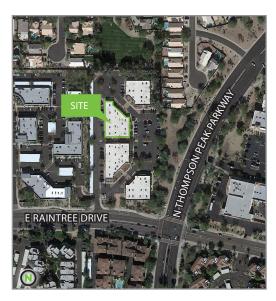

# THOMPSON PEAK CORPORATE PLAZA

9364 E. RAINTREE DRIVE

SCOTTSDALE, AZ 85260

#### **PROPERTY FEATURES**

- + Located in prestigious North Scottsdale submarket
- + Close proximity to Loop 101 freeway, with full diamond interchange access
- + Plentiful parking, with 5:1,000 ratio
- + Modern vaulted ceilings, floor to celing windows with good natural light
- + Numerous amenities and restaurants at Sonora Village & Northsight Crossings
- + Close proximity to Scottsdale Municipal Airport