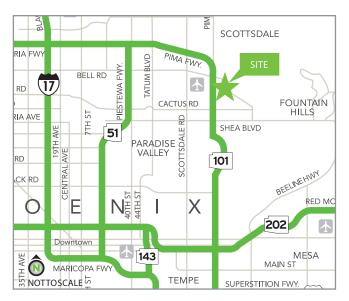

#### **PROPERTY FEATURES**

- + Located in prestigious North Scottsdale submarket
- + Close proximity to Loop 101 freeway, with full diamond interchange access
- + Plentiful parking, with 5:1,000 ratio
- + Modern vaulted ceilings, floor to celing windows with good natural light
- + Numerous amenities and restaurants at Sonora Village & Northsight Crossings
- + Close proximity to Scottsdale Municipal Airport