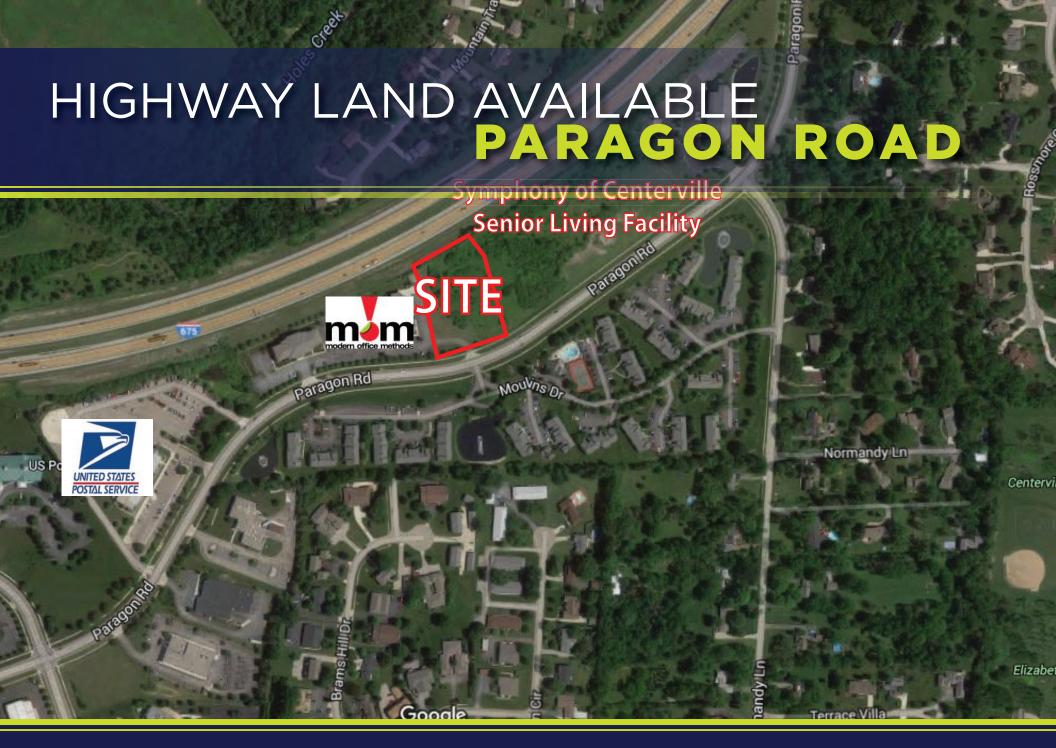

## FEATURES





## AERIAL

| POPULATION             | 1 MILE | 3 MILE | 5 MILE  |
|------------------------|--------|--------|---------|
| 2000 Population        | 5,524  | 58,970 | 152,552 |
| 2010 Population        | 5,750  | 61,770 | 163,350 |
| 2018 Population        | 5,672  | 61,513 | 166,793 |
| 2023 Population        | 5,617  | 61,653 | 170,054 |
| 2000-2010 Annual Rate  | 0.40%  | 0.46%  | 0.69%   |
| 2010-2018 Annual Rate  | -0.17% | -0.05% | 0.26%   |
| 2018-2023 Annual Rate  | -0.19% | 0.05%  | 0.39%   |
| 2018 Male Population   | 46.8%  | 47.2%  | 47.8%   |
| 2018 Female Population | 53.2%  | 52.8%  | 52.2%   |
| 2018 Median Age        | 47.3   | 46.1   | 42.8    |

| HOUSEHOLDS                  | 1 MILE | 3 MILE | 5 MILE |
|-----------------------------|--------|------