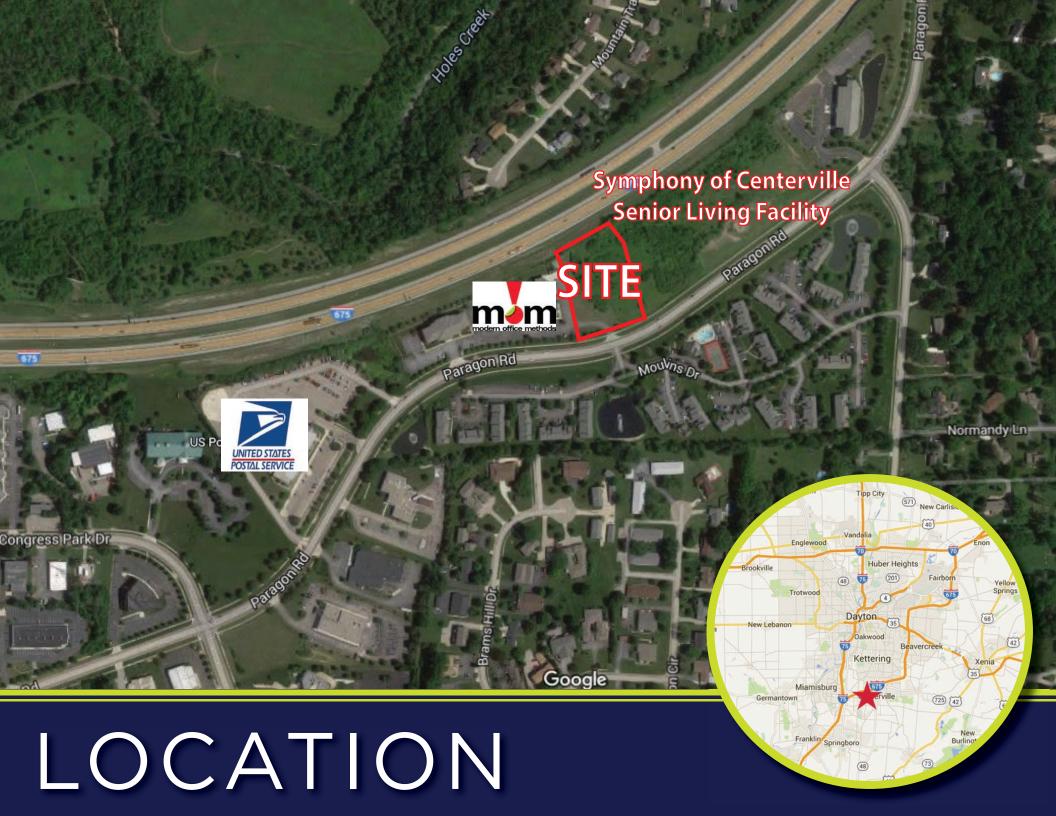

## AERIAL

| POPULATION             | 1 MILE | 3 MILE | 5 MILE  |
|------------------------|--------|--------|---------|
| 2000 Population        | 5,524  | 58,970 | 152,552 |
| 2010 Population        | 5,750  | 61,770 | 163,350 |
| 2018 Population        | 5,672  | 61,513 | 166,793 |
| 2023 Population        | 5,617  | 61,653 | 170,054 |
| 2000-2010 Annual Rate  | 0.40%  | 0.46%  | 0.69%   |
| 2010-2018 Annual Rate  | -0.17% | -0.05% | 0.26%   |
| 2018-2023 Annual Rate  | -0.19% | 0.05%  | 0.39%   |
| 2018 Male Population   | 46.8%  | 47.2%  | 47.8%   |
| 2018 Female Population | 53.2%  | 52.8%  | 52.2%   |
| 2018 Median Age        | 47.3   | 46.1   | 42.8    |