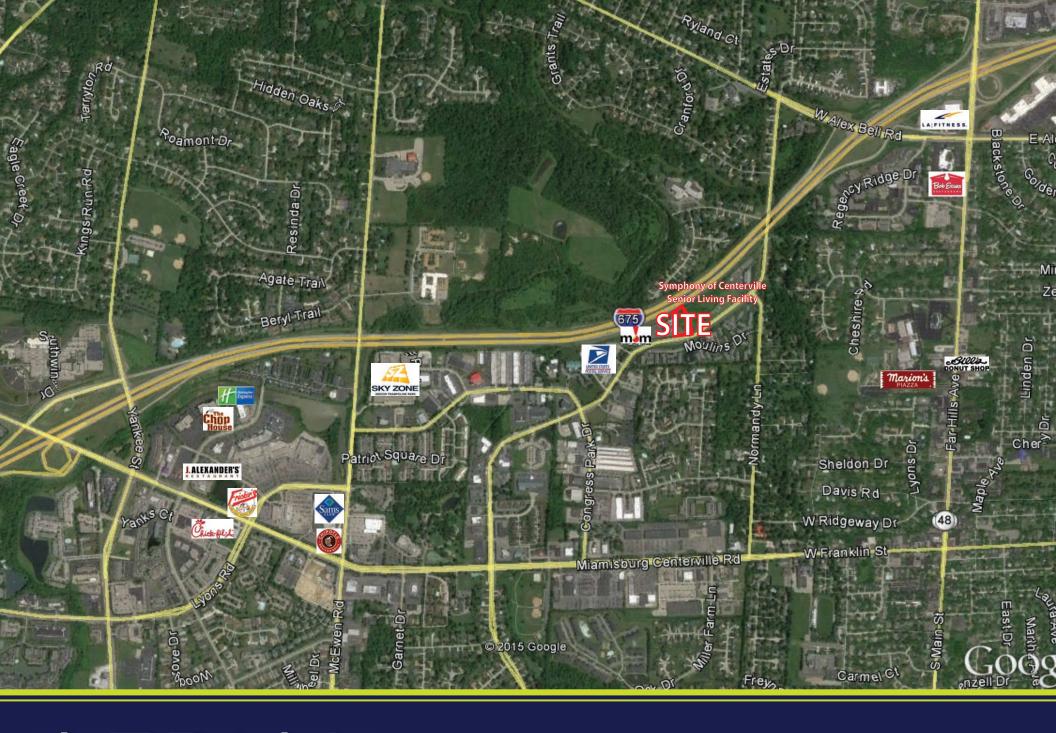

## AERIAL

| POPULATION             | 1 MILE | 3 MILE | 5 MILE  |
|------------------------|--------|--------|---------|
| 2000 Population        | 5,524  | 58,970 | 152,552 |
| 2010 Population        | 5,750  | 61,770 | 163,350 |
| 2018 Population        | 5,672  | 61,513 | 166,793 |
| 2023 Population        | 5,617  | 61,653 | 170,054 |
| 2000-2010 Annual Rate  | 0.40%  | 0.46%  | 0.69%   |
| 2010-2018 Annual Rate  | -0.17% | -0.05% | 0.26%   |
| 2018-2023 Annual Rate  | -0.19% | 0.05%  | 0.39%   |
| 2018 Male Population   | 46.8%  | 47.2%  | 47.8%   |
| 2018 Female Population | 53.2%  | 52.8%  | 52.2%   |
| 2018 Median Age        | 47.3   | 46.1   | 42.8    |