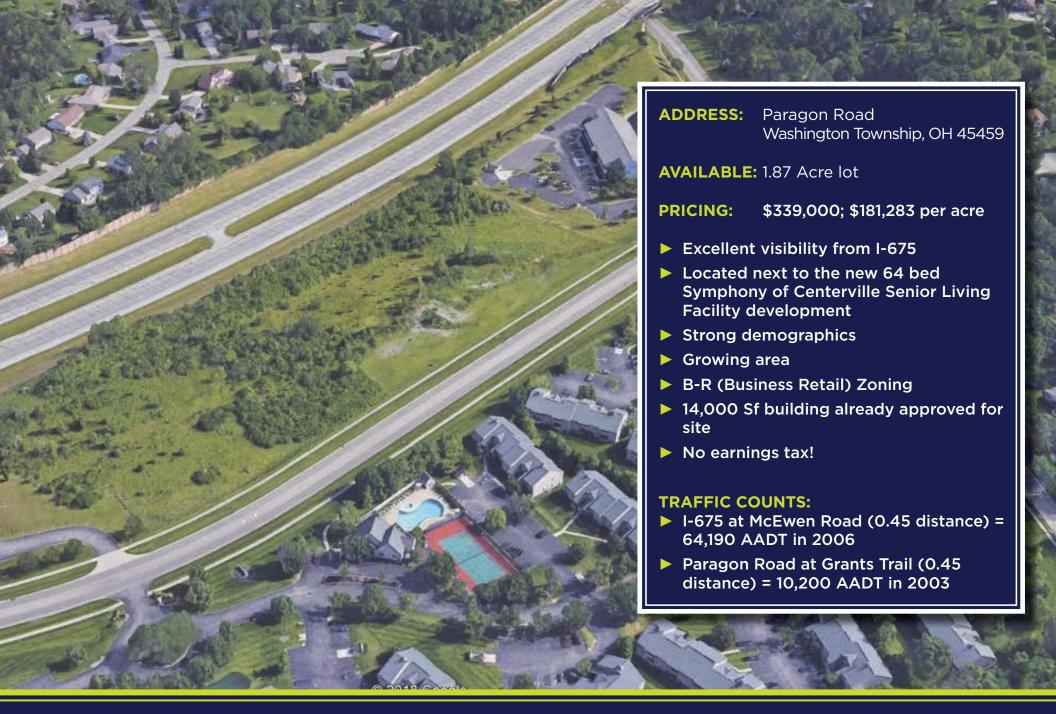

## FEATURES





## AERIAL

| POPULATION             | 1 MILE | 3 MILE | 5 MILE  |
|------------------------|--------|--------|---------|
| 2000 Population        | 5,524  | 58,970 | 152,552 |
| 2010 Population        | 5,750  | 61,770 | 163,350 |
| 2018 Population        | 5,672  | 61,513 | 166,793 |
| 2023 Population        | 5,617  | 61,653 | 170,054 |
| 2000-2010 Annual Rate  | 0.40%  | 0.46%  | 0.69%   |
| 2010-2018 Annual Rate  | -0.17% | -0.05% | 0.26%   |
| 2018-2023 Annual Rate  | -0.19% | 0.05%  | 0.39%   |
| 2018 Male Population   | 46.8%  | 47.2%  | 47.8%   |
| 2018 Female Population | 53.2%  | 52.8%  | 52.2%   |
| 2018 Median Age        | 47.3   | 46.1   | 42.8    |

| HOUSEHOLDS                  | 1 MILE | 3 MILE | 5 MILE |
|-----------------------------|--------|--------|-