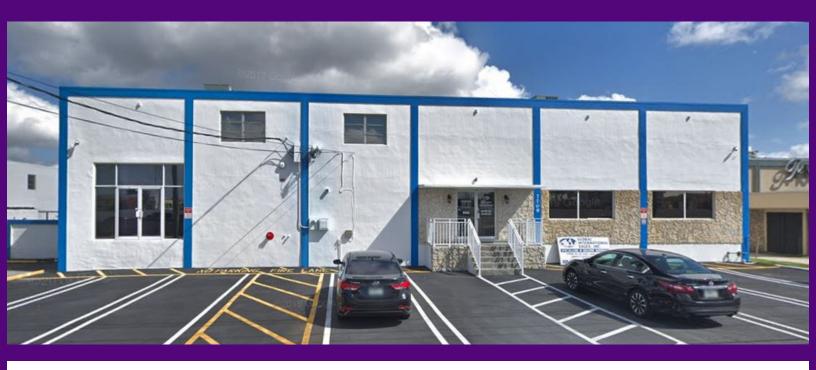

## FOR LEASE

7709 W 20 Avenue Hialeah, FL 33014

## **Property Highlights**

- +/- 2,225 SF Total
- 4 Offices
- 2 Bullpen Areas
- 1 Conference Room
- 8 Parking Spaces
- Frontage on Palmetto Expressway
- Landlord Might Consider Leasing some Warehouse Space