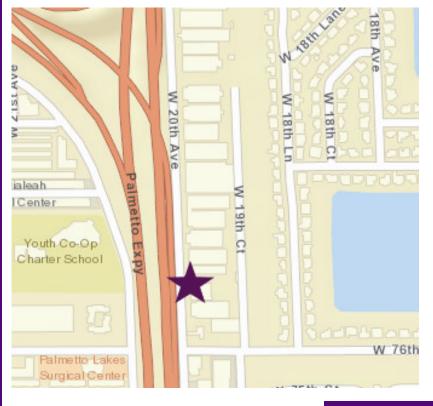

## FOR LEASE

7709 W 20 Avenue Hialeah, FL 33014





## **Property Highlights**

- +/- 2,225 SF Total
- 4 Offices
- 2 Bullpen Areas
- 1 Conference Room
- 8 Parking Spaces
- Frontage on Palmetto Expressway
- Landlord Might Consider Leasing some Warehouse Space

Lease Rate: \$18 PSF Plus FL Sales Tax



Reshma Parvani, SIOR Broker 305-342-9576 rparvani@parvanigroup.com

Vishal Parvani Associate 786-205-5579 vparvani@parvanigroup.com

## **PHOTOS**





















@parvanicommercial

Reshma Parvani, SIOR Broker 305-342-9576 rparvani@parvanigroup.com Vishal Parvani Associate 786-205-5579 vparvani@parvanigroup.com

## **Floor Plan**





**f** o in. oparvanicommercial

Reshma Parvani, SIOR Broker 305-342-9576 rparvani@parvanigroup.com Vishal Parvani Associate 786-205-5579 vparvani@parvanigroup.com