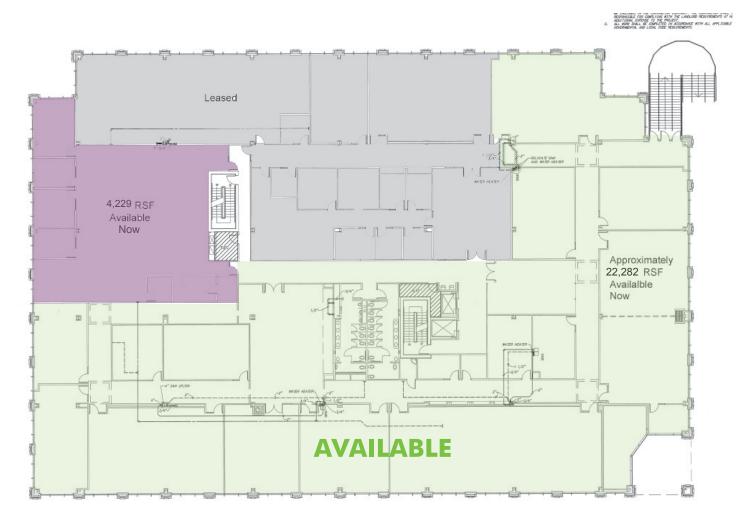

## **PROPERTY INFORMATION**

+ SPACE AVAILABLE: 4,229 - 26,511 RSF | SUITE 200: 22,282 SF

+ LEASE RATE: \$17.00 PSF, NNN SUITE 203: 4,229 SF

+ ESTIMATED NNN: \$8.75 PSF

### **FEATURES**

- + Large 26,511 SF contiguous suite
- + Underground parking and storage
- + Cizek-built building
- + Agent has equity
- + Building signage available