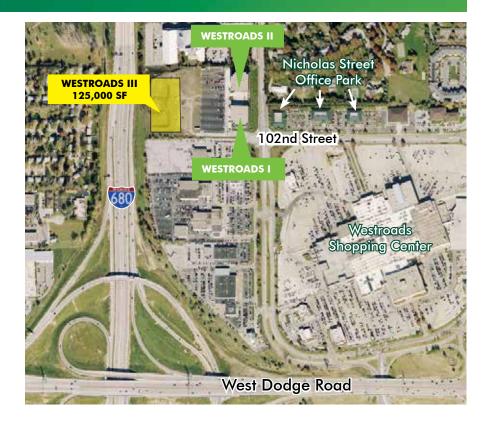

# **WESTROADS OFFICE PARK**

BUILDING 3
1120 NORTH 103RD PLAZA

Omaha, NE 68114

# OFFICE FOR LEASE BUILDING 3 WESTROADS OFFICE PARK

1120 NORTH 103RD PLAZA Omaha, NE 68114