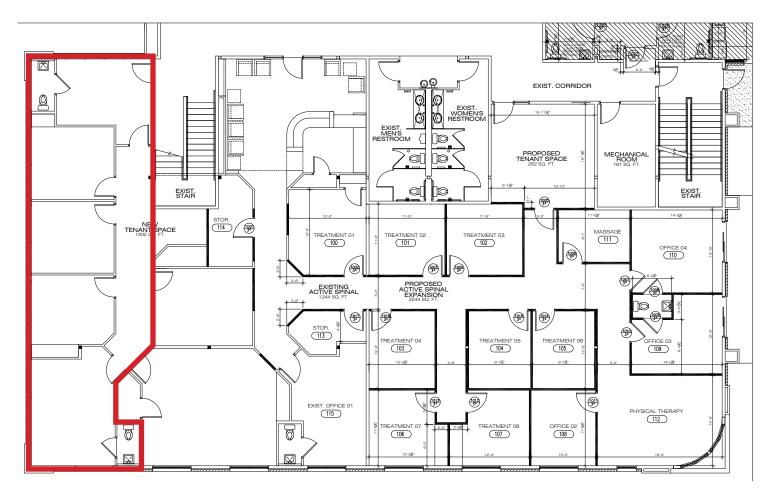

#### DESCRIPTION

- The floor plan includes a reception area and four private offices with windows
- Excellent exposure, easy access and beautiful scenery
- Monument signage available
- Common area amenities include access to a conference / training room, restrooms and upscale lobby

Find out more at lloydcompanies.com

**FLOOR PLAN** 

Concept only; Subject to change