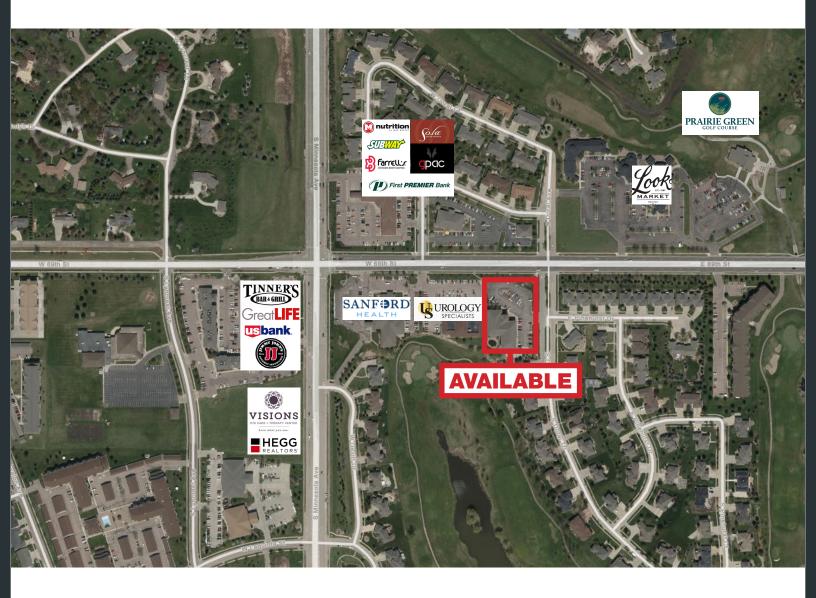

#### LOCATION

- Doral Centre is located near the Minnesota Avenue and 69th Street intersection, across from Prairie Green Golf Course. Several professional services, shopping and dining options and located nearby.
- Availability is estimated for January 1, 2021
- Building co-tenants include HPS Lawyers, Guaranteed Rate and Pearson Professional Centers
- Contact Broker for additional information