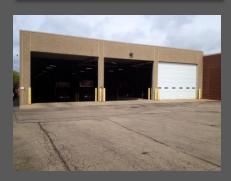

Conveniently located between Randall Rd and Rte 31 just off of I-90. This would make a great location for any business requiring easy access to major expressways.

- ☐ FURNITURE AVAILABLE
- ☐ 18ft CEILINGS IN WAREHOUSE
- ☐ DRIVE-IN/OVERHEAD DOOR
- ☐ LOADING DOCK
- ☐ HIGH END BUILD-OUT
- □ SIGNAGE AVAIALBLE