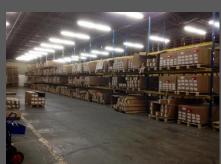

Conveniently located between Randall Rd and Rte 31 just off of I-90. This would make a great location for any business requiring easy access to major expressways.

- ☐ FURNITURE AVAILABLE
- ☐ 18ft CEILINGS IN WAREHOUSE
- ☐ DRIVE-IN/OVERHEAD DOOR
- ☐ LOADING DOCK
- ☐ HIGH END BUILD-OUT
- □ SIGNAGE AVAIALBLE