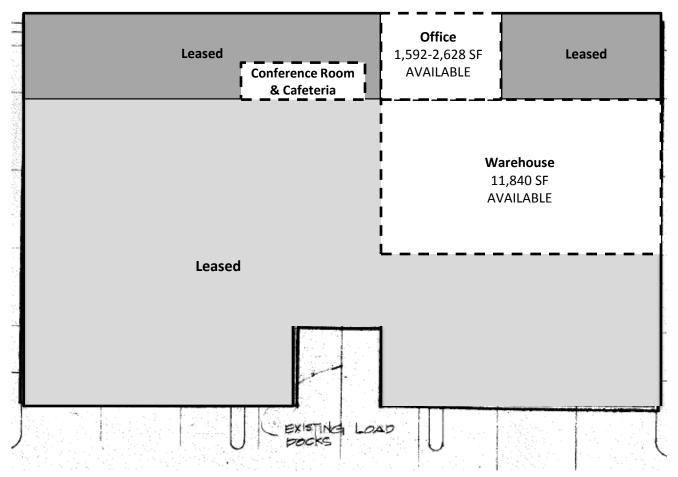

## LANDMARK PARTNERS

COMMERCIAL REAL ESTATE

Shared Conference Room & Cafeteria

1,592 - 2,628 SF AVAILABLE

High end custom build-out with private offices featuring glass partition walls and top of the line work stations. Space includes private conference room with projection screen perfect for meetings and or training purposes. Furniture available.

#### FLOOR PLAN

The above illustrations & floor plans are not to scale and used for marketing purposes only. References to square footage and dimensions are approximate .

For more information or to schedule a tour, contact: