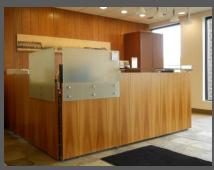

## LANDMARK PARTNERS

COMMERCIAL REAL ESTATE

Shared Conference Room & Cafeteria

1,592 - 2,628 SF AVAILABLE

High end custom build-out with private offices featuring glass partition walls and top of the line work stations. Space includes private conference room with projection screen perfect for meetings and or training purposes. Furniture available.