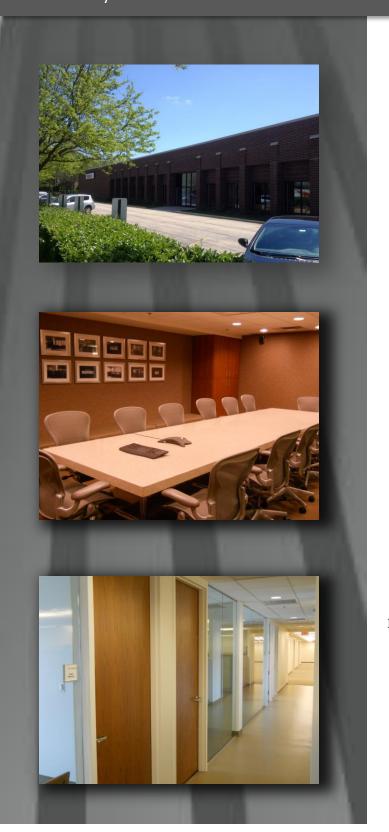

### FOR LEASE

Crème de la Crème of the shared office/warehouse concept! Whether a small business looking for great space at a low rate or a large company looking for the ultimate office & warehouse, this shared environment would be ideal. Employees and Guests enter through a high-end lobby and are greeted by professional reception staff. Enjoy access to a custom designed conference/board room and a large modern Cafeteria at NO additional charge.

Conveniently located between Randall Rd and Rte 31 just off of I-90. This would make a great location for any business requiring easy access to major expressways.

- ☐ FURNITURE AVAILABLE
- ☐ 18ft CEILINGS IN WAREHOUSE
- ☐ DRIVE-IN/OVERHEAD DOOR
- ☐ LOADING DOCK
- ☐ HIGH END BUILD-OUT
- □ SIGNAGE AVAIALBLE

## LANDMARK PARTNERS

COMMERCIAL REAL ESTATE

Shared Conference Room & Cafeteria

1,592 - 2,628 SF AVAILABLE

High end custom build-out with private offices featuring glass partition walls and top of the line work stations. Space includes private conference room with projection screen perfect for meetings and or training purposes. Furniture available.