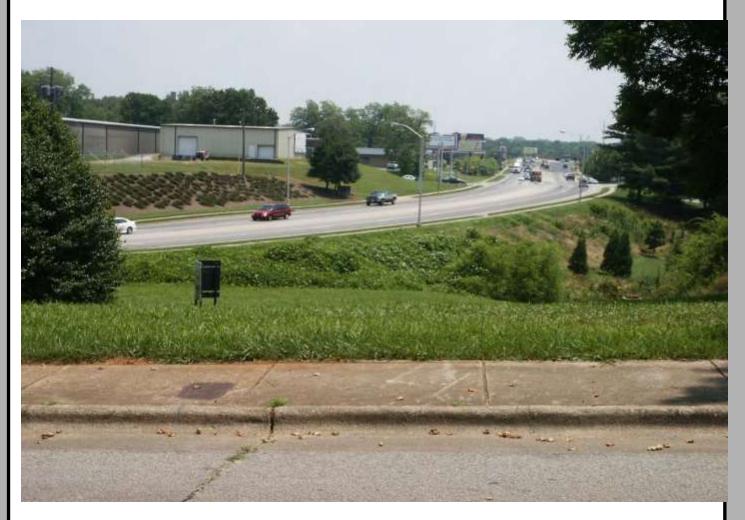

### **Reduced to \$75,000**

COMMERCIAL DIVISION

- Super lot with great visibility 34,000+ cars daily on Queen City and easy I-985 access at exit 20
- Directly across from Gainesville police and fire headquarters
- Currently zoned R-2 will sell subject to rezone, if needed
- 100' frontage on Summit and 150' of depth deeded and another 143' plus for parking
   & storage on a 50 year easement
- Sewer / water on property
- Numerous concept plans attached Office/Retail, Medical & Town Homes