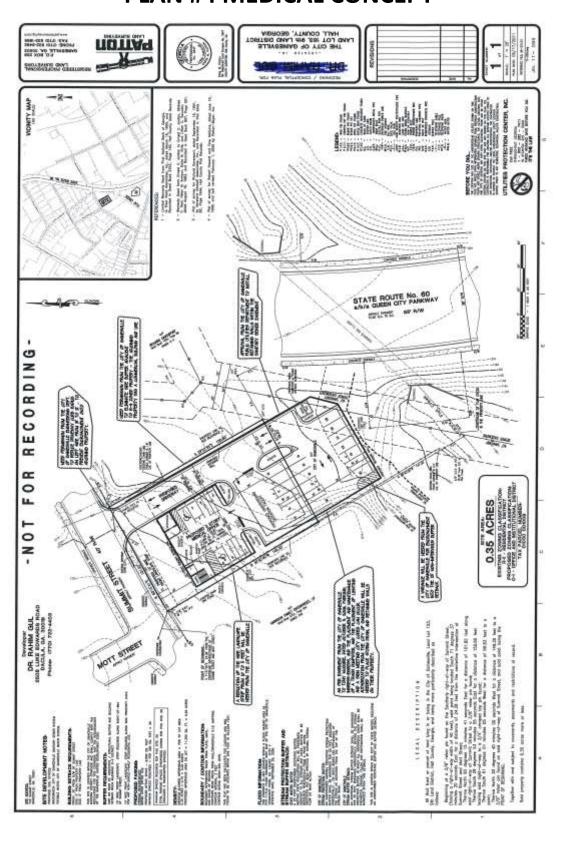

/www.brenthoffman.com/listings/l0087.html



# **OFFICE RETAIL PLANS** ALDITORIN OVERLAY ZONE BUFFER STATE ROUTE NO. 60 DEVELOPMENT INFORMATION Parking: CONCEPTUAL PLAN Building: Use: Office/Retail Area: 4,000 sq. ft. Stories: 2 OWNER: TONY McGUIRE PHONE: (404) 925-8994 Handicap: 1 Bicycle: 2 10' parking setback for front parking Street trees required every 40° frontage Landscape strips shall be planted with small trees. Required: 1 per 300 s.f. = 13 Actual: 60% Front: 40° Maximum Allowed: 75% shrubs, and groundcovers Concept One - Office/Retail Rick Freeland Landscape Architects 01000 E H 2 McGuire - Summit Street 75 캻 3522 Old Duckett Mili Road Gainesville, Georgia Phone: (678) 697-1576 Fax: (770) 532-7647 L.L. 153 9th District Gainesville, Georgia





#### **PLAN #4 MEDICAL CONCEPT**