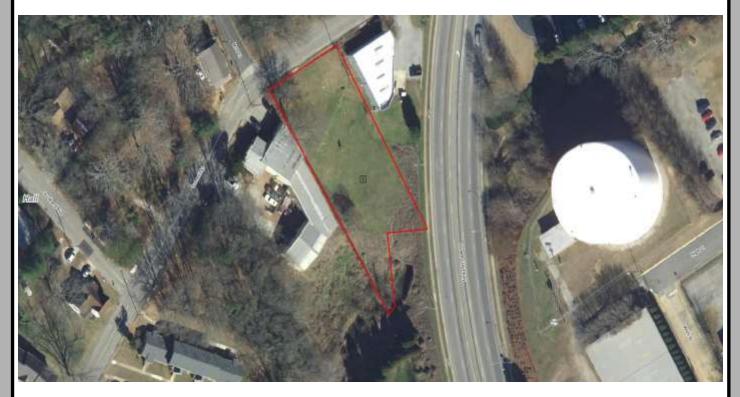

### **Reduced to \$75,000**

COMMERCIAL DIVISION

- Super lot with great visibility 34,000+ cars daily on Queen City and easy I-985 access at exit 20
- Directly across from Gainesville police and fire headquarters
- Currently zoned R-2 will sell subject to rezone, if needed
- 100' frontage on Summit and 150' of depth deeded and another 143' plus for parking
   & storage on a 50 year easement
- Sewer / water on property
- Numerous concept plans attached Office/Retail, Medical & Town Homes