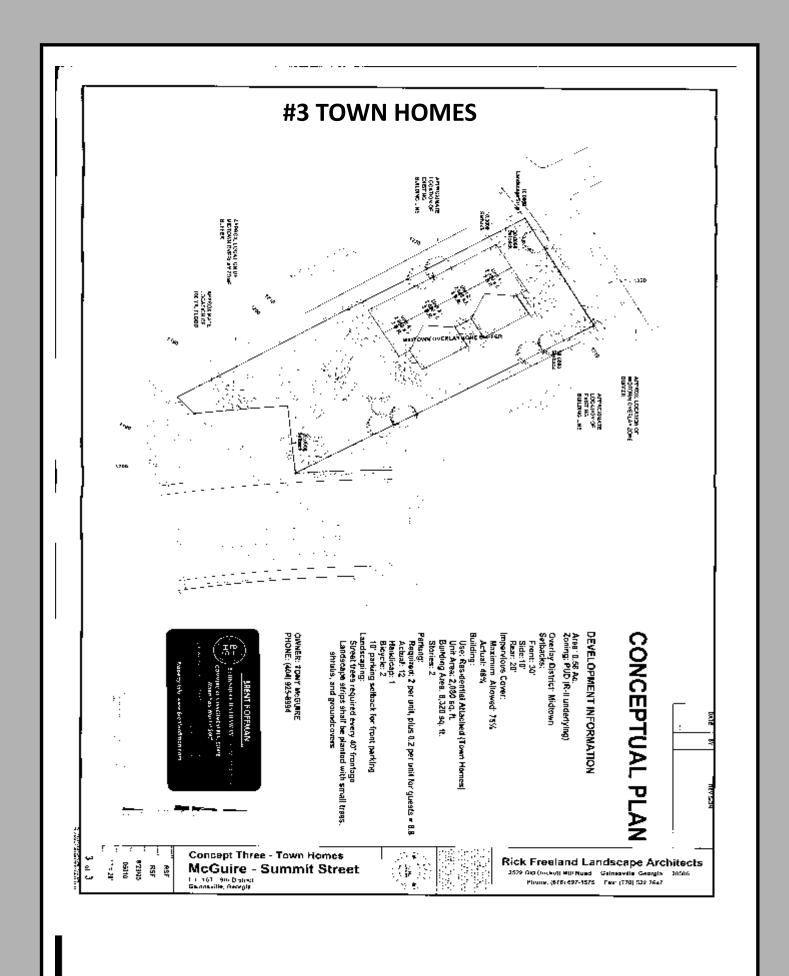

# **OFFICE RETAIL PLANS** ALDITORIN OVERLAY ZONE BUFFER STATE ROUTE NO. 60 DEVELOPMENT INFORMATION Parking: CONCEPTUAL PLAN Building: Use: Office/Retail Area: 4,000 sq. ft. Stories: 2 OWNER: TONY McGUIRE PHONE: (404) 925-8994 Handicap: 1 Bicycle: 2 10' parking setback for front parking Street trees required every 40° frontage Landscape strips shall be planted with small trees. Required: 1 per 300 s.f. = 13 Actual: 60% Front: 40° Maximum Allowed: 75% shrubs, and groundcovers Concept One - Office/Retail Rick Freeland Landscape Architects 01000 E H 2 McGuire - Summit Street 75 캻 3522 Old Duckett Mili Road Gainesville, Georgia Phone: (678) 697-1576 Fax: (770) 532-7647 L.L. 153 9th District Gainesville, Georgia