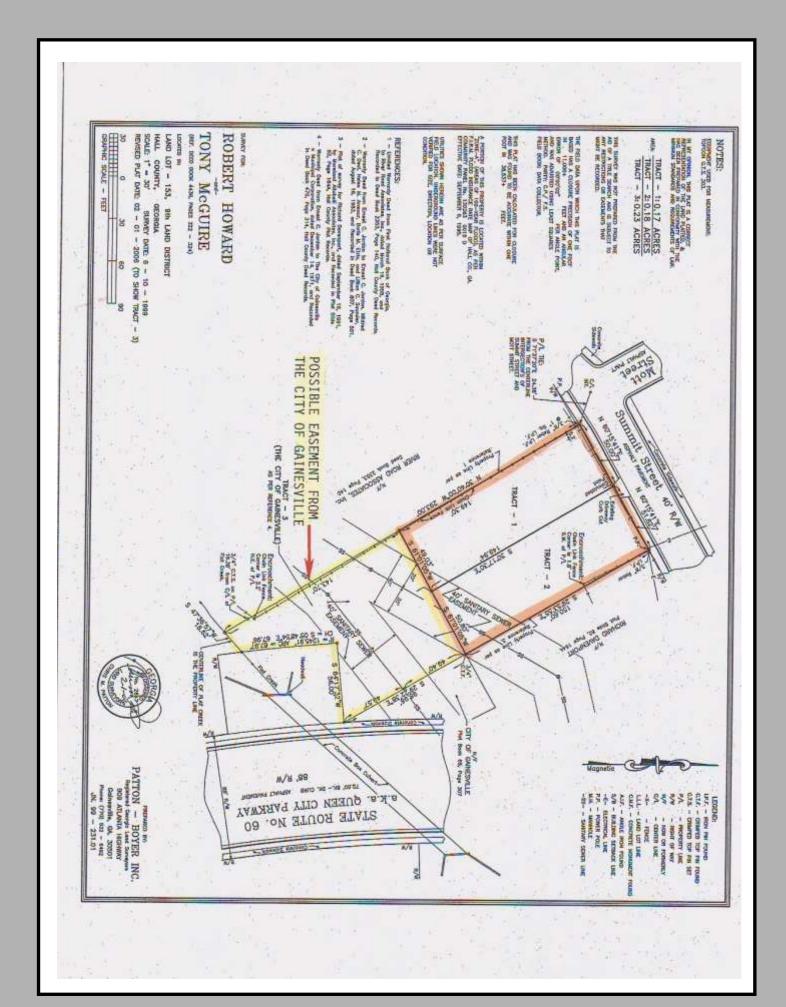

### **Reduced to \$75,000**

COMMERCIAL DIVISION

- Super lot with great visibility 34,000+ cars daily on Queen City and easy I-985 access at exit 20
- Directly across from Gainesville police and fire headquarters
- Currently zoned R-2 will sell subject to rezone, if needed
- 100' frontage on Summit and 150' of depth deeded and another 143' plus for parking
   & storage on a 50 year easement
- Sewer / water on property
- Numerous concept plans attached Office/Retail, Medical & Town Homes