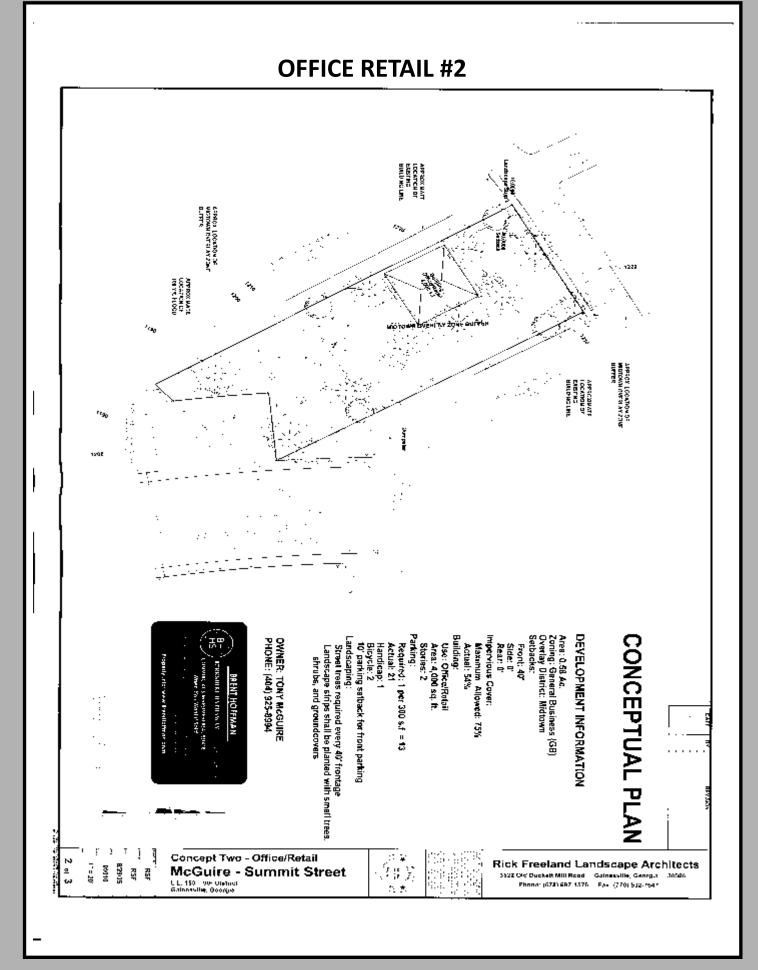

# **OFFICE RETAIL PLANS** ALDITORIN OVERLAY ZONE BUFFER STATE ROUTE NO. 60 DEVELOPMENT INFORMATION Parking: CONCEPTUAL PLAN Building: Use: Office/Retail Area: 4,000 sq. ft. Stories: 2 OWNER: TONY McGUIRE PHONE: (404) 925-8994 Handicap: 1 Bicycle: 2 10' parking setback for front parking Street trees required every 40° frontage Landscape strips shall be planted with small trees. Required: 1 per 300 s.f. = 13 Actual: 60% Front: 40° Maximum Allowed: 75% shrubs, and groundcovers Concept One - Office/Retail Rick Freeland Landscape Architects 01000 E H 2 McGuire - Summit Street 75 캻 3522 Old Duckett Mili Road Gainesville, Georgia Phone: (678) 697-1576 Fax: (770) 532-7647 L.L. 153 9th District Gainesville, Georgia