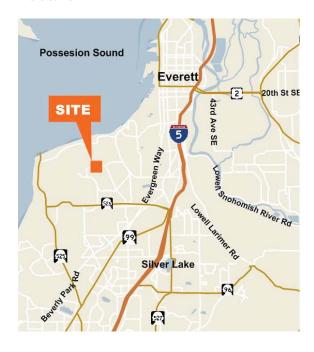

# For Lease

### Norpro Building B

2215 Merrill Creek Parkway Everett, WA

## New Construction - Ready For Occupancy

9,180 total SF available

Two (2) dock-high and one (1) grade-level loading door

Build to suit office

Heavy power

High image building in desirable Seaway area

Close proximity to Boeing

24' clear height in warehouse

Aggressively priced!

Lease Rates:

\$0.58/SF for warehouse

\$1.30/SF for BTS office



#### Location



#### Contact

Matthew P. Henn Senior Vice President 206.890.7800 mhenn@kiddermathews.com

Matthew Hagen, SIOR Senior Vice President 425.283.5782 mhagen@kiddermathews.com

# For Lease

## Norpro Building B



#### Contact

Matthew P. Henn Senior Vice President 206.890.7800 mhenn@kiddermathews.com Matthew Hagen, SIOR Senior Vice President 425.283.5782 mhagen@kiddermathews.com