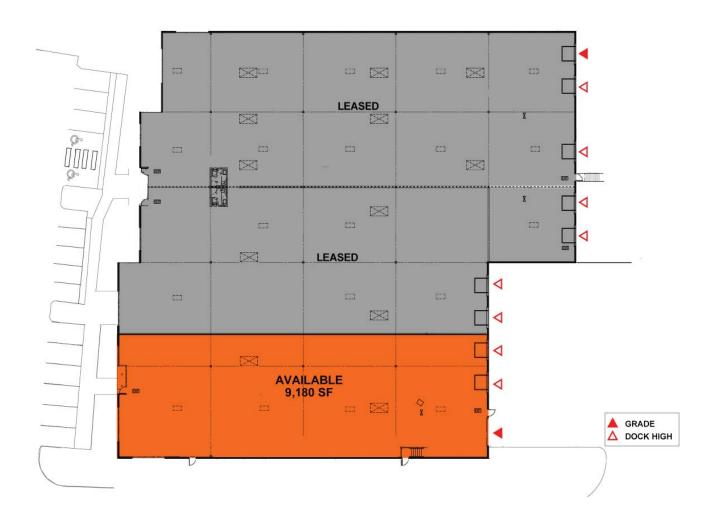

## New Construction - Ready For Occupancy

9,180 total SF available

Two (2) dock-high and one (1) grade-level loading door

Build to suit office

Heavy power

High image building in desirable Seaway area

Close proximity to Boeing

24' clear height in warehouse

Aggressively priced!

Lease Rates:

\$0.58/SF for warehouse

\$1.30/SF for BTS office