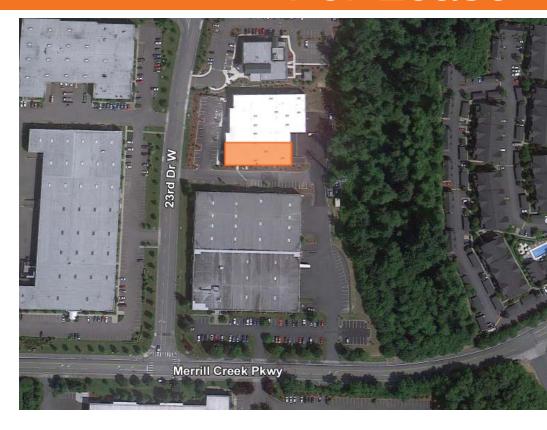

### Norpro Building B

2215 Merrill Creek Parkway Everett, WA

## New Construction - Ready For Occupancy

9,180 total SF available

Two (2) dock-high and one (1) grade-level loading door

Build to suit office

Heavy power

High image building in desirable Seaway area

Close proximity to Boeing