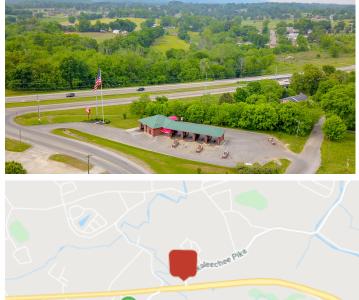

## **Superior Car Wash** 3615 Tuckaleechee Pike, Maryville, TN 37804

30283002

Listing ID: Status: Property Type: Special Purpose Type: Gross Land Area: Sale Price: Unit Price: Sale Terms: Nearest MSA: County: Tax ID/APN: Zoning: Property Use Type: Gross Building Area: Building/Unit Size (RSF): **Property Visibility:** Year Built: Construction/Siding:

Active Special Purpose For Sale See Agent 1.46 Acres \$525,000 \$168 PSF Cash to Seller Knoxville Blount 048 139.00 COMMERCIAL **Business** 3,125 SF 3,125 SF Excellent 2004 Brick

## **Overview/Comments**

\* Established car wash located in growing community

- \* Busy corner location
- \* 347 feet of US 321 frontage
- \* Low maintenance brick construction
- \* High Traffic Count 12,000+ Vehicles Per Day
- \* Recent updates to soap dispensation system
- \* 1.5 acre lot allows for possible expansion and/or additional buildings