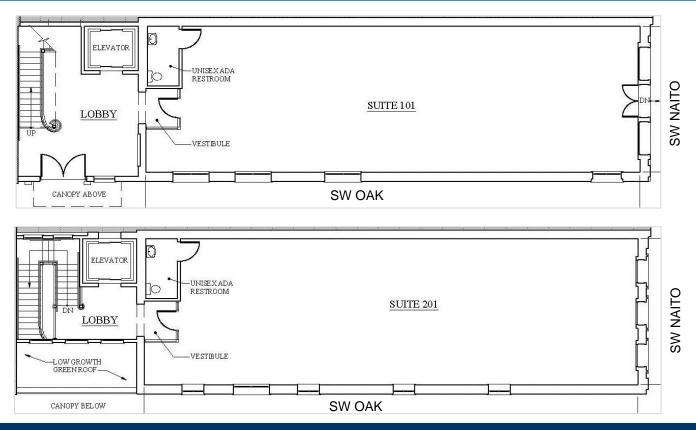

## ±5,000 SF AVAILABLE

#### **BUILDING FEATURES**

- Built in 1857
- Approx. 5,000 SF divisible on two floors
- High ceilings
- Elevator served
- · Located on Portland's Waterfront Park
- · Excellent visibility/identity
- · Half block from light rail and bus lines