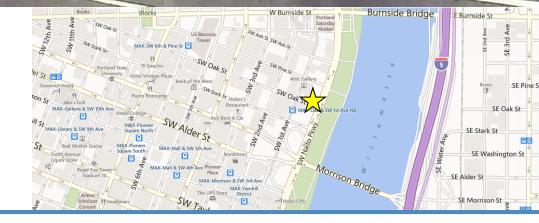

# HALLOCK & MCMILLAN OFFICE FOR LEASE

237 SW NAITO PARKWAY PORTLAND, OR 97204

#### **BUILDING FEATURES**

- Built in 1857
- Approx. 5,000 SF divisible on two floors
- High ceilings
- Elevator served
- · Located on Portland's Waterfront Park
- · Excellent visibility/identity
- · Half block from light rail and bus lines