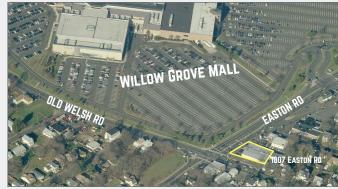

## **Location Information**

- Located on heavily travelled corner of Old Welsh Road & Easton Road directly across from Willow Grove Mall
- 2 miles from PA Turnpike