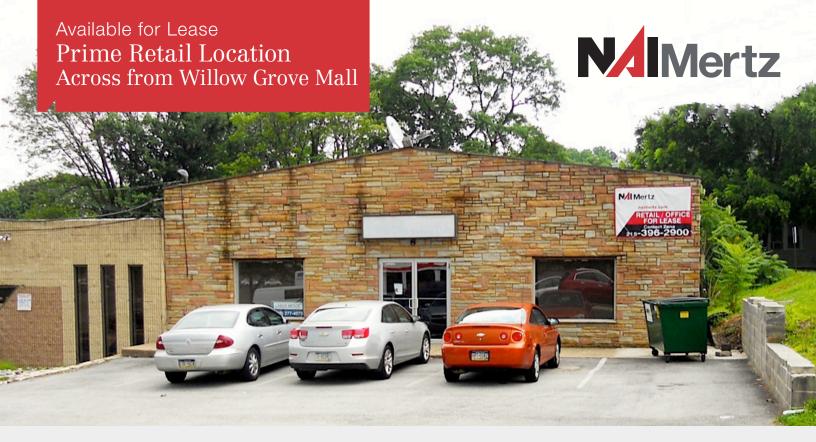

# 1807 Easton Road

Willow Grove, Pennsylvania

# **Property Description**

- 3,500± SF office/retail space
- Additional 3,300 SF may become available
- Excellent signage potential
- Formerly an employment agency
- Some uses include professional office, pawn shop, check cashing, thrift store, auto-related, cellular store
- Zoned F2 Special Exception