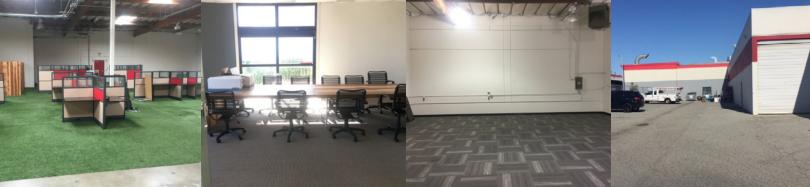

### ±15,800 Square Feet Available (Divisible)

We are pleased to offer the following space:

- 2 Adjacent Connected Spaces
- ◆ ±7,900 Square Foot Office Space
- ♦ Warehouse Suitable for "Tech" R&D Office
- New Skylights, Roof and Four Restrooms
- 2 Drive-in Doors
- 25 On-site Parking Spaces
- ♦ 600 Amps, 110/240 Volt, 3 Phase Power
- TIs Available
- Zoning LII Light Industrial Incubator
- Close to Stanford Office Park and Facebook Campus
- Easy Access to Woodside Road, Highway 101 & Dumbarton Bridge and Downtown Redwood City
- Call Brokers for Pricing