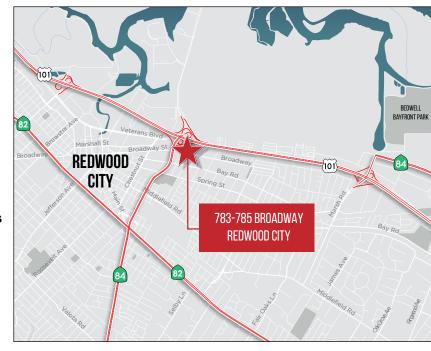

# Redwood City Flex/R&D Space for Lease 783-785 Broadway, Redwood City



### ±15,800 Square Feet Available (Divisible)

We are pleased to offer the following space:

- 2 Adjacent Connected Spaces
- ◆ ±7,900 Square Foot Office Space
- ♦ Warehouse Suitable for "Tech" R&D Office
- New Skylights, Roof and Four Restrooms
- 2 Drive-in Doors
- 25 On-site Parking Spaces
- ♦ 600 Amps, 110/240 Volt, 3 Phase Power
- TIs Available
- Zoning LII Light Industrial Incubator
- Close to Stanford Office Park and Facebook Campus
- Easy Access to Woodside Road, Highway 101 & Dumbarton Bridge and Downtown Redwood City
- Call Brokers for Pricing



John Weatherby 650.358.5261 jrowell@ngkf.com CA RE License #01236434

John Weatherby 650.358.5269 jweatherby@ngkf.com CA RE License #00640295



2950 S. Delaware Street, Suite 125, San Mateo, CA 94403

www.ngkf.com

783-785 Broadway, Redwood City



Josh Rowell 650.358.5261 jrowell@ngkf.com CA RE License #01236434

John Weatherby 650.358.5269 jweatherby@ngkf.com CA RE License #00640295



783-785 Broadway, Redwood City





Josh Rowell 650.358.5261 jrowell@ngkf.com CA RE License #01236434

John Weatherby 650.358.5269 jweatherby@ngkf.com CA RE License #00640295



2950 S. Delaware Street, Suite 125, San Mateo, CA 94403

www.ngkf.com

783-785 Broadway, Redwood City



John Weatherby 650.358.5261 jrowell@ngkf.com CA RE License #01236434

John Weatherby 650.358.5269 jweatherby@ngkf.com CA RE