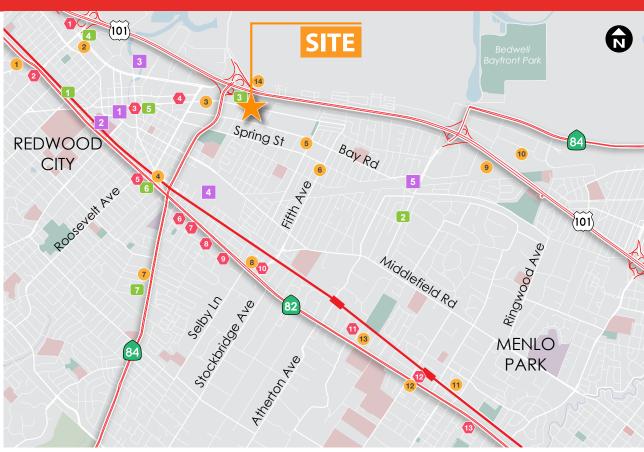

### ±15,800 Square Feet Available (Divisible)

We are pleased to offer the following space:

- 2 Adjacent Connected Spaces
- ◆ ±7,900 Square Foot Office Space
- ♦ Warehouse Suitable for "Tech" R&D Office
- New Skylights, Roof and Four Restrooms
- 2 Drive-in Doors
- 25 On-site Parking Spaces
- ♦ 600 Amps, 110/240 Volt, 3 Phase Power
- TIs Available
- Zoning LII Light Industrial Incubator
- Close to Stanford Office Park and Facebook Campus
- Easy Access to Woodside Road, Highway 101 & Dumbarton Bridge and Downtown Redwood City
- Call Brokers for Pricing