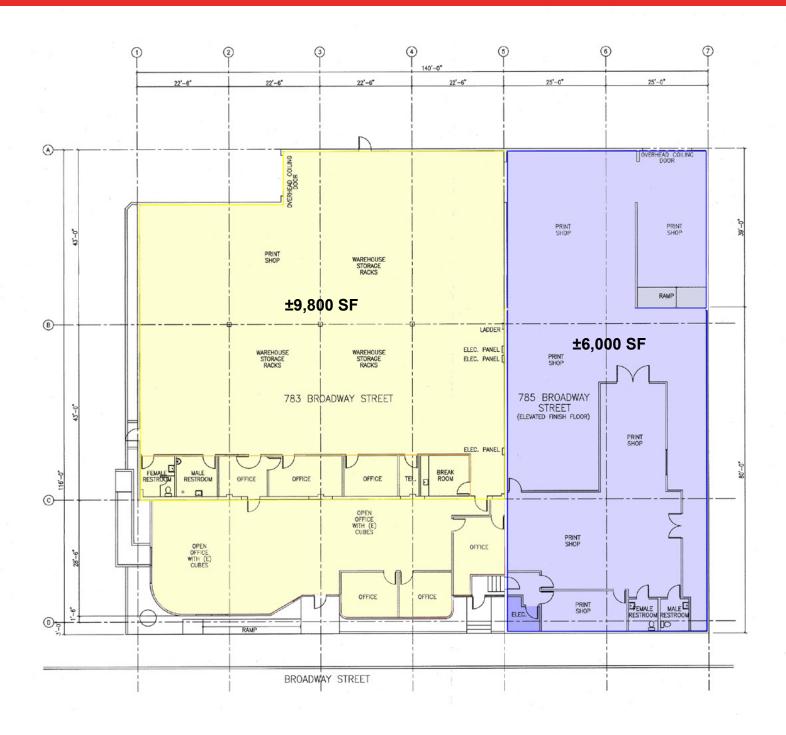

### ±15,800 Square Feet Available (Divisible)

We are pleased to offer the following space:

- 2 Adjacent Connected Spaces
- ◆ ±7,900 Square Foot Office Space
- ♦ Warehouse Suitable for "Tech" R&D Office
- New Skylights, Roof and Four Restrooms
- 2 Drive-in Doors
- 25 On-site Parking Spaces
- ♦ 600 Amps, 110/240 Volt, 3 Phase Power
- TIs Available
- Zoning LII Light Industrial Incubator
- Close to Stanford Office Park and Facebook Campus
- Easy Access to Woodside Road, Highway 101 & Dumbarton Bridge and Downtown Redwood City
- Call Brokers for Pricing