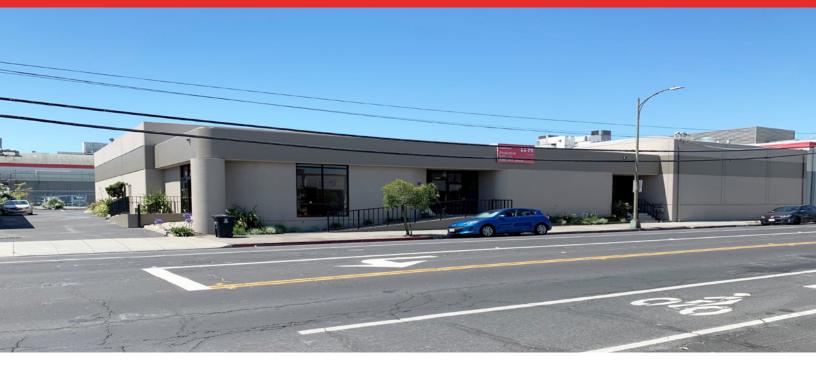

# Redwood City Flex/R&D Space for Lease 783-785 Broadway, Redwood City

### ±15,800 Square Feet Available (Divisible)

We are pleased to offer the following space:

- 2 Adjacent Connected Spaces
- ◆ ±7,900 Square Foot Office Space
- ♦ Warehouse Suitable for "Tech" R&D Office
- New Skylights, Roof and Four Restrooms
- 2 Drive-in Doors
- 25 On-site Parking Spaces
- ♦ 600 Amps, 110/240 Volt, 3 Phase Power
- TIs Available
- Zoning LII Light Industrial Incubator
- Close to Stanford Office Park and Facebook Campus
- Easy Access to Woodside Road, Highway 101 & Dumbarton Bridge and Downtown Redwood City
- Call Brokers for Pricing