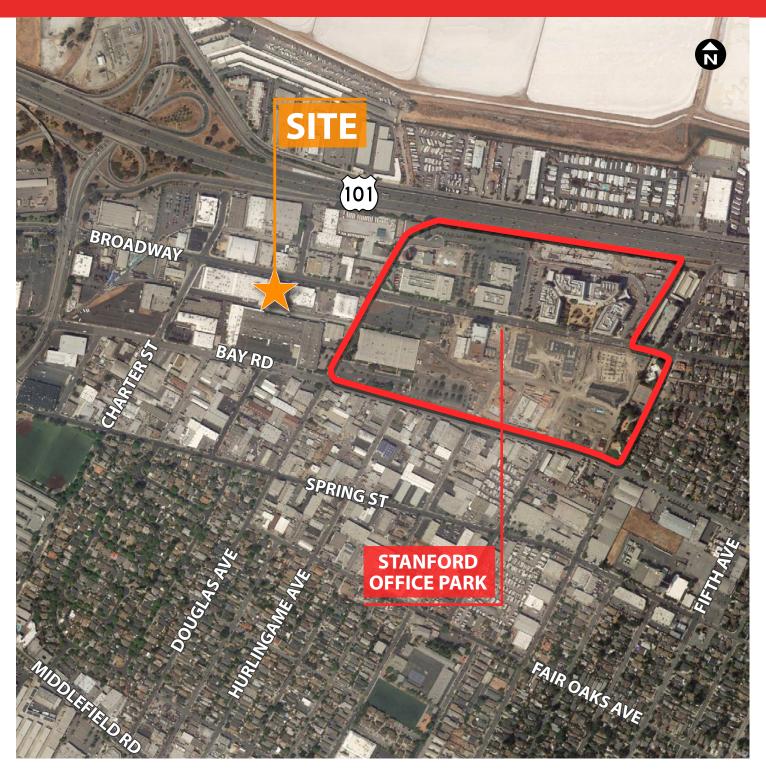

### ±15,800 Square Feet Available (Divisible)

We are pleased to offer the following space:

- 2 Adjacent Connected Spaces
- ◆ ±7,900 Square Foot Office Space
- ♦ Warehouse Suitable for "Tech" R&D Office
- New Skylights, Roof and Four Restrooms
- 2 Drive-in Doors
- 25 On-site Parking Spaces
- ♦ 600 Amps, 110/240 Volt, 3 Phase Power
- TIs Available
- Zoning LII Light Industrial Incubator
- Close to Stanford Office Park and Facebook Campus
- Easy Access to Woodside Road, Highway 101 & Dumbarton Bridge and Downtown Redwood City
- Call Brokers for Pricing