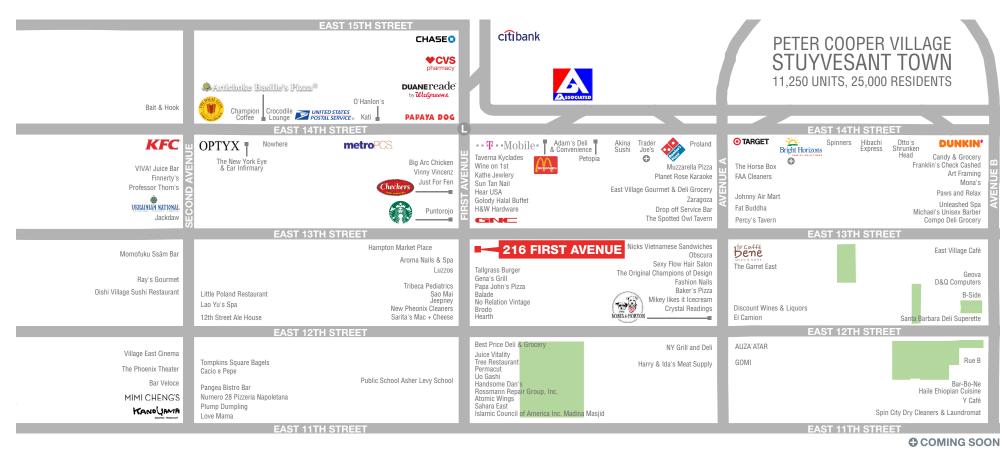

# 216 FIRST AVENUE

#### **LOCATION**

Southeast corner of East 13th Street

#### **APPROXIMATE SIZE**

Ground Floor 1,900 SF Basement 800 SF

#### **FRONTAGE**

85 FT of wraparound

#### **TERM**

Negotiable

#### **POSSESSION**

**Immediate** 

#### **SITE STATUS**

Currently Kumo Sushi

#### **NEIGHBORS**

GNC, Starbucks, T-Mobile, Citibank and CVS pharmacy

#### **COMMENTS**

Fully fixtured with venting in place

Beer and wine license is in place

1,900-SF, LED, dynamic 66-foot digital display with unparalleled brand exposure

Steps from 14th Street and First Avenue subway line

No key money





### AREA RETAIL



## **CONTACT**EXCLUSIVE AGENT

JARED E. LACK

212.372.2493 ilack@ngkf.com



NGKF.COM