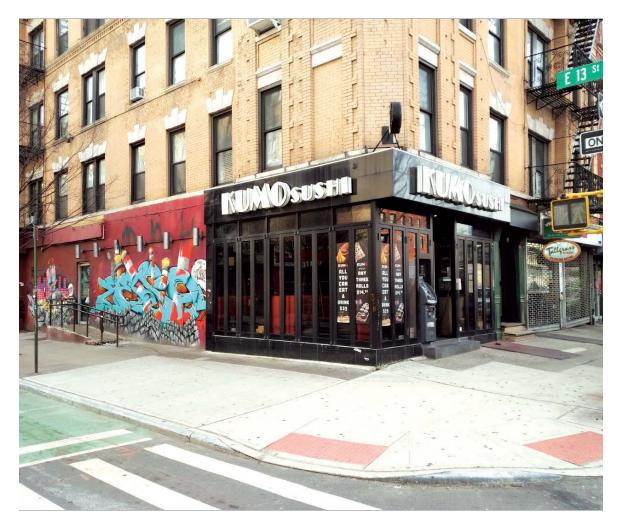

# 216 FIRST AVENUE

#### **LOCATION**

Southeast corner of East 13th Street

#### **FRONTAGE**

85 FT of wraparound

#### **SITE STATUS**

Currently Kumo Sushi

#### **COMMENTS**

Fully fixtured with venting in place

Beer and wine license is in place

1,900-SF, LED, dynamic 66-foot digital display with unparalleled brand exposure

Steps from 14th Street and First Avenue subway line