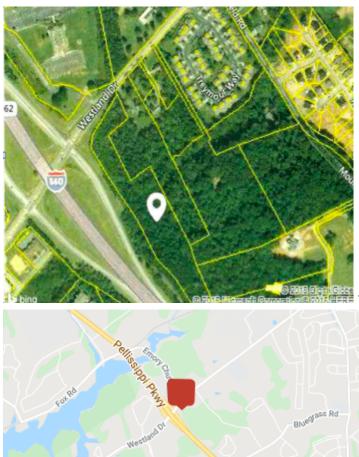

## **Interstate I–140 Exit at Westland Dr** 9608 Westland Dr, Knoxville, TN 37922

Listing ID: Status: Property Type: Possible Uses: Gross Land Area: Sale Price: Unit Price: Sale Terms: Nearest MSA: County: Tax ID/APN: Zoning: Property Visibility: Highway Access:

## **Overview/Comments**

Rare availability of a signalized parcel at the S.E. quadrant of I-140 and Westland Dr. Front and side parcel is 2.4 acres C-H-1. Remaining approx 5.2 acres is zoned A-1. Interstate interchange area with a mixture of medium density residential ,office, and commercial development. Property is accessed via Westland Dr..Multiple property uses; medical, end user office, retail, self storage, vet clinic, drive -in commercial.