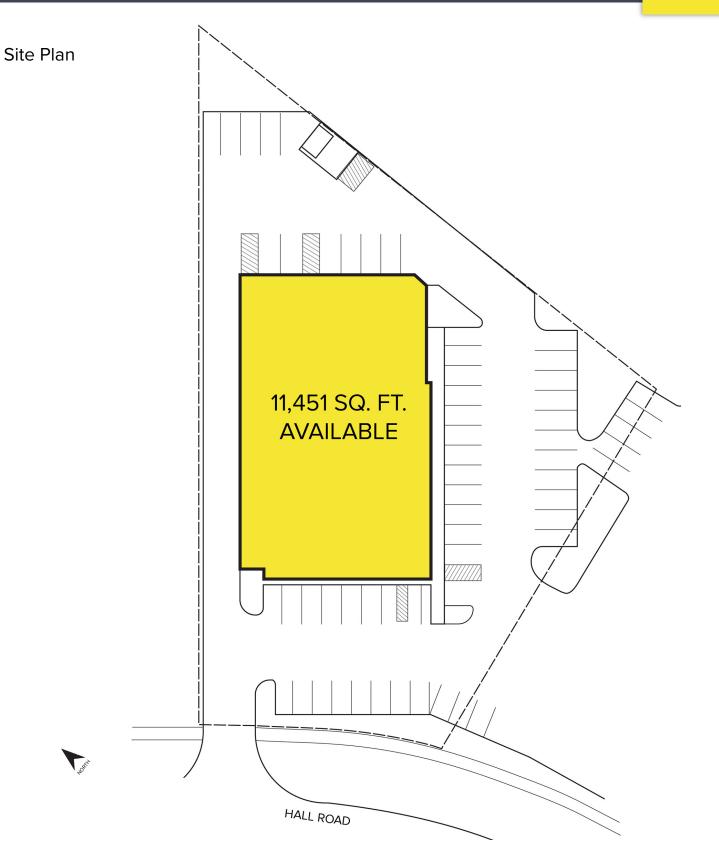

#### RETAIL FOR SALE OR LEASE 11,451 Square Feet Available

#### **PROPERTY FEATURES**

- 11,451 available square feet
- Zoned B-3
- Situated on 1 acre
- 52+/- parking spaces
- Contact broker for pricing information

**Comments:** Freestanding former pharmacy. Near I-75 and West Road, making it an ideal location for many retail, office, or storage businesses.

## Retail For Sale or Lease

11,451 Square Feet AVAILABLE

For more information, please contact: JUSTIN GAFFREY (248) 799 3143 jgaffrey@signatureassociates.com

SIGNATURE ASSOCIATES One Towne Square, Suite 1200 Southfield, MI 48076 www.signatureassociates.com