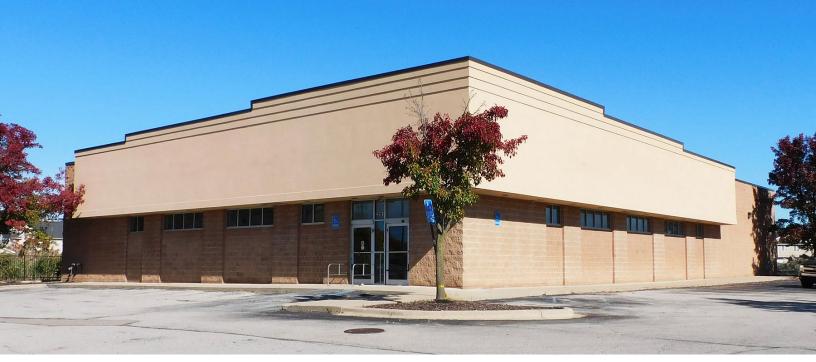

### FORMER SAV-ON DRUGS

#### **PROPERTY FEATURES**

- 11,451 available square feet
- Zoned B-3
- Situated on 1 acre
- 52+/- parking spaces
- Contact broker for pricing information

**Comments:** Freestanding former pharmacy. Near I-75 and West Road, making it an ideal location for many retail, office, or storage businesses.