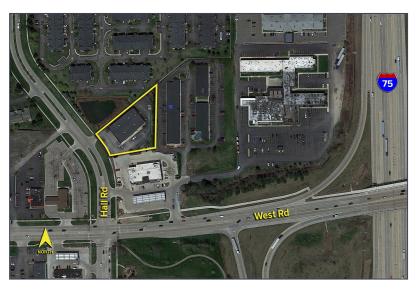

## 22981 HALL ROAD WOODHAVEN, MICHIGAN

#### **PROPERTY FEATURES**

- 11,451 available square feet
- Zoned B-3
- Situated on 1 acre
- 52+/- parking spaces
- Contact broker for pricing information

**Comments:** Freestanding former pharmacy. Near I-75 and West Road, making it an ideal location for many retail, office, or storage businesses.