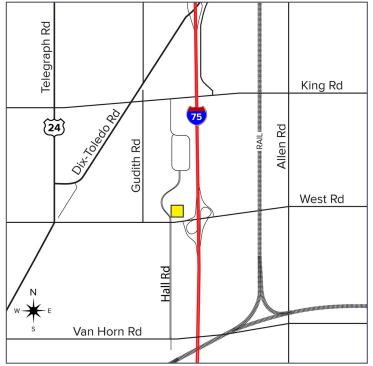

## 22981 HALL ROAD WOODHAVEN, MICHIGAN

#### **PROPERTY FEATURES**

- 11,451 available square feet
- Zoned B-3
- Situated on 1 acre
- 52+/- parking spaces
- Contact broker for pricing information

**Comments:** Freestanding former pharmacy. Near I-75 and West Road, making it an ideal location for many retail, office, or storage businesses.