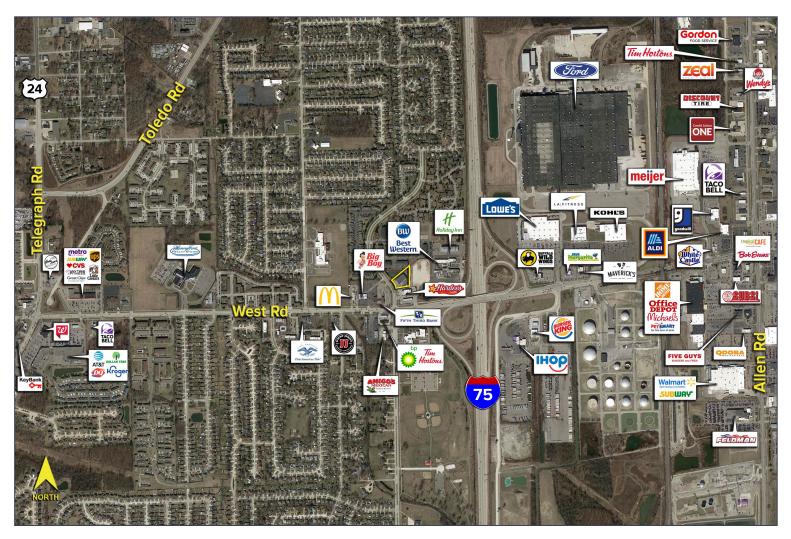

# 22981 Hall Road – Woodhaven, Michigan Retail For Sale or Lease

| DEMOGRAPHICS |            |                |
|--------------|------------|----------------|
|              | POPULATION | MED. HH INCOME |
|              | 0.001      | ¢50.000        |

| 1 MILE | 9,221   | \$58,288 |
|--------|---------|----------|
| 3 MILE | 55,278  | \$64,430 |
| 5 MILE | 131,920 | \$61,122 |

| TRAFFIC COUNTS (TWO-WAY) |                           |  |
|--------------------------|---------------------------|--|
| 34,231                   | West Rd. W. of I-75 2-Way |  |
| 39,768                   | West Rd. E. of I-75 2-Way |  |
| 87,630                   | I-75 N. of West Rd. 2-Way |  |
| 68,437                   | I-75 S. of West Rd. 2-Way |  |