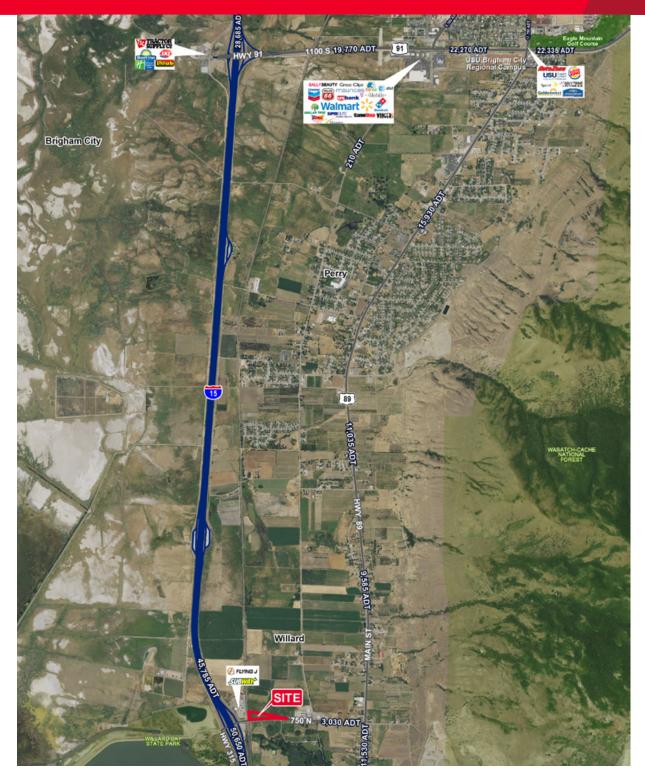

## CUSHMAN & WAKEFIELD

FOR SALE Willard Commercial Corner 600 West 750 North / Willard, UT

## **Property Highlights**

- . Size:
  - 3.93 acres
- Excellent I-15 exposure
- Just off of exit 357 .

**Robert Lindsey** Branch Manager / Investment Specialist +1 801 784 5313 rlindsey@comre.com

**Brandon Lindsey** Associate +1 801 784 5318 blindsey@comre.com

- Main entrance into Willard Bay State Park
- Over 45,000 cars per day exposure
- · Perfect site for C-store or fast food

372 24<sup>th</sup> Street, Suite 320 Ogden, Utah 84401 Main +1 801 525 3000 Fax +1 801 525 9596 cushmanwakefield.com