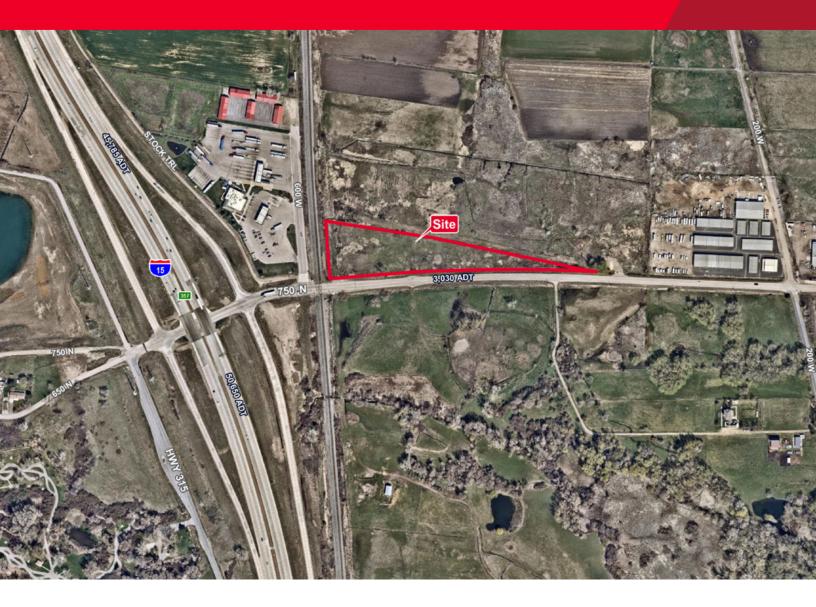

## CUSHMAN & WAKEFIELD

FOR SALE Willard Commercial Corner 600 West 750 North / Willard, UT

## **Property Highlights**

- . Size:
  - 3.93 acres
- Excellent I-15 exposure
- Just off of exit 357 .

**Robert Lindsey** Branch Manager / Investment Specialist +1 801 784 5313 rlindsey@comre.com

**Brandon Lindsey** Associate +1 801 784 5318 blindsey@comre.com

- Main entrance into Willard Bay State Park
- Over 45,000 cars per day exposure
- · Perfect site for C-store or fast food

372 24<sup>th</sup> Street, Suite 320 Ogden, Utah 84401 Main +1 801 525 3000 Fax +1 801 525 9596 cushmanwakefield.com