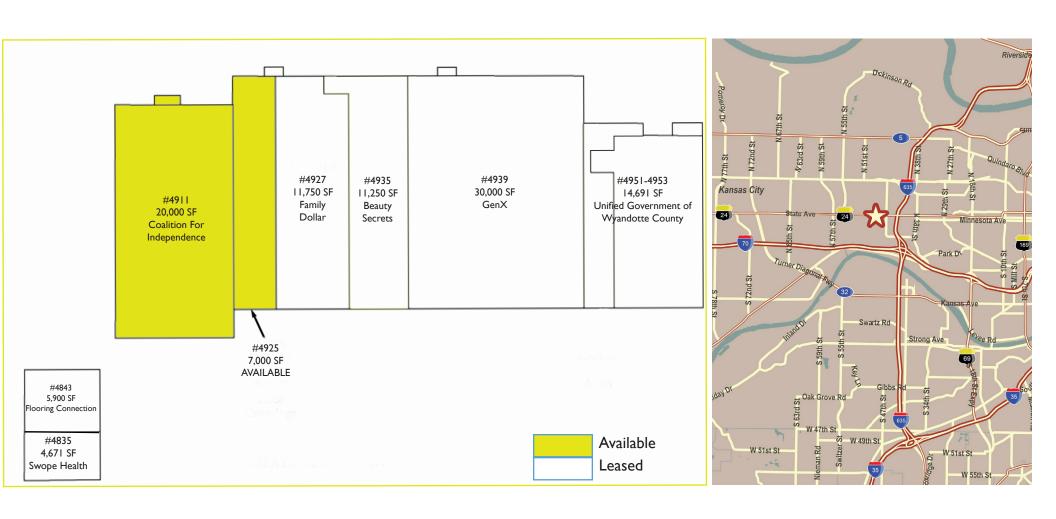

# **STATE 50 SHOPPING CENTER** 4835-4953 STATE AVENUE

KANSAS CITY, KANSAS 66102

OFFICE/RETAIL FOR LEASE 7,000-27,000± SF AVAILABLE

ZONING Retail

SIZE 7,000-27,000<u>+</u> SF

LEASE TYPE NNN

## **BUILDING FEATURES**

- 20,000± SF former call center facility available with adjacent 7,000± SF expansion space
- 7,000± SF cold shell space with dockhigh door
- Area businesses include Aldi, Pizza Hut, Family Dollar, True Value, and Best Western
- Convenient access to I-635 and I-70
- Excellent visibility and access from State Avenue
- Pylon signage available
- Traffic Counts:
  - 25,680 CPD along State Ave
  - 65,205 CPD along I-635