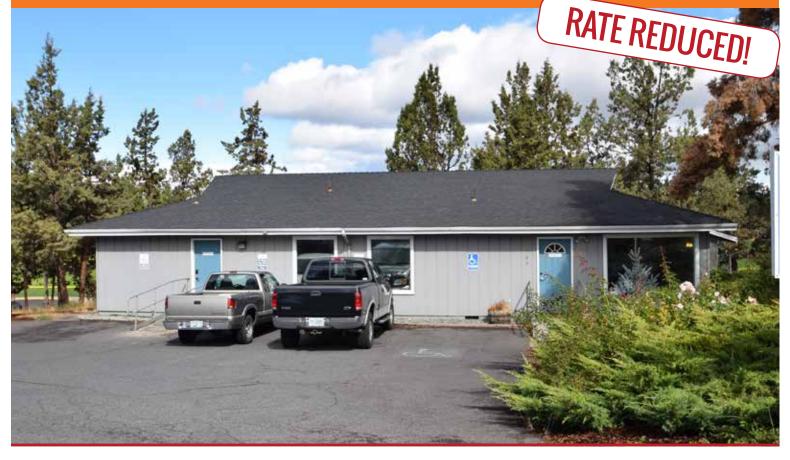

## **REDMOND MEDICAL/DENTAL OFFICE**

1769 SW Parkway Drive | Redmond OR

1,956 +/- SF office building for available for lease. With access from SW Highland Avenue in Redmond, this office has great visibility. This building has five (5) exam rooms, one (1) office, three (3) restrooms, large reception area, waiting room and break room. Contact a listing broker for additional information and showing instructions. Please allow 24 hours notice to tour.

### Lease Rate: \$1.25/SF/Mo Modified Gross

- Stand alone building for lease
- 1,956 +/- SF building
- Great visibility