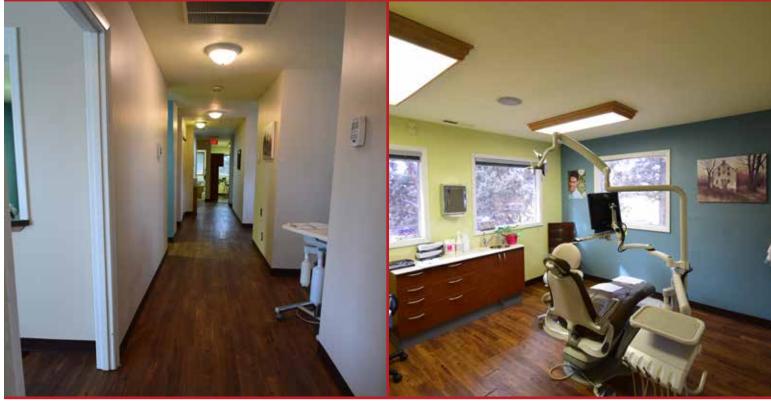

## **REDMOND MEDICAL/DENTAL OFFICE**

1769 SW Parkway Drive | Redmond OR

1,956 +/- SF office building for available for lease. With access from SW Highland Avenue in Redmond, this office has great visibility. This building has five (5) exam rooms, one (1) office, three (3) restrooms, large reception area, waiting room and break room. Contact a listing broker for additional information and showing instructions. Please allow 24 hours notice to tour.