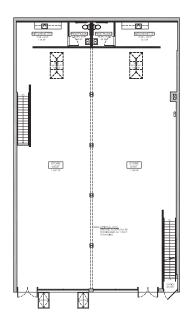

Ground: 4,100 SF | 2nd Fl: 3,030 SF + 1,140 SF Terrace | Lower: 2,975 SF | Rooftop: 3,030 SF

Frontage: 50' | Ceilings: 14' 6" | Term: Negotiable | Possession: Arranged | Asking Rent: Inquire

## PLEASE CONTACT:

Randy Kornblatt 646.673.8772 randy@sinvin.com

Margie Sarway 646.673.8742 margie@sinvin.com

Peter Weisman 646.673.8782 peter@sinvin.com

Ground Level

2nd Floor

Lower Level