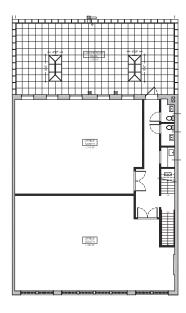

Ground: 4,100 SF | 2nd Fl: 3,030 SF + 1,140 SF Terrace | Lower: 2,975 SF | Rooftop: 3,030 SF

Frontage: 50' | Ceilings: 14' 6" | Term: Negotiable | Possession: Arranged | Asking Rent: Inquire

## PLEASE CONTACT:

Randy Kornblatt 646.673.8772 randy@sinvin.com

Margie Sarway 646.673.8742 margie@sinvin.com

Peter Weisman 646.673.8782 peter@sinvin.com

Ground Level

2nd Floor

Lower Level