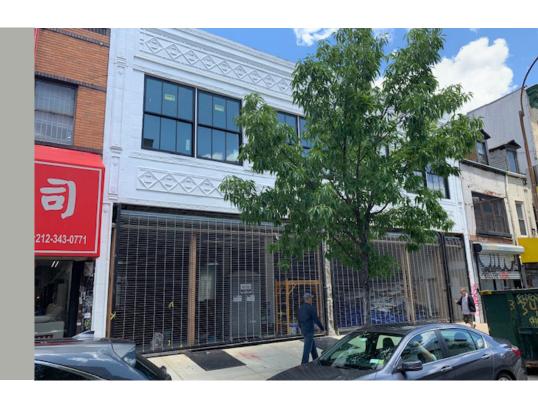

## NOTES:

- Renovations almost complete
- Full building identity or divisions possible
- Skylight in rear
- Art galleries and restaurants in close proximity

## NEIGHBORS:

- TD Bank
- James Cohan Gallery
- LMAK Gallery
- HSBC
- Marc Straus Gallery
- Pho Grand
- The Flower Shop Bar
- The Granddaddy Coffee
- Minus Celsius Ice Cream

294-296

GRAND STREET