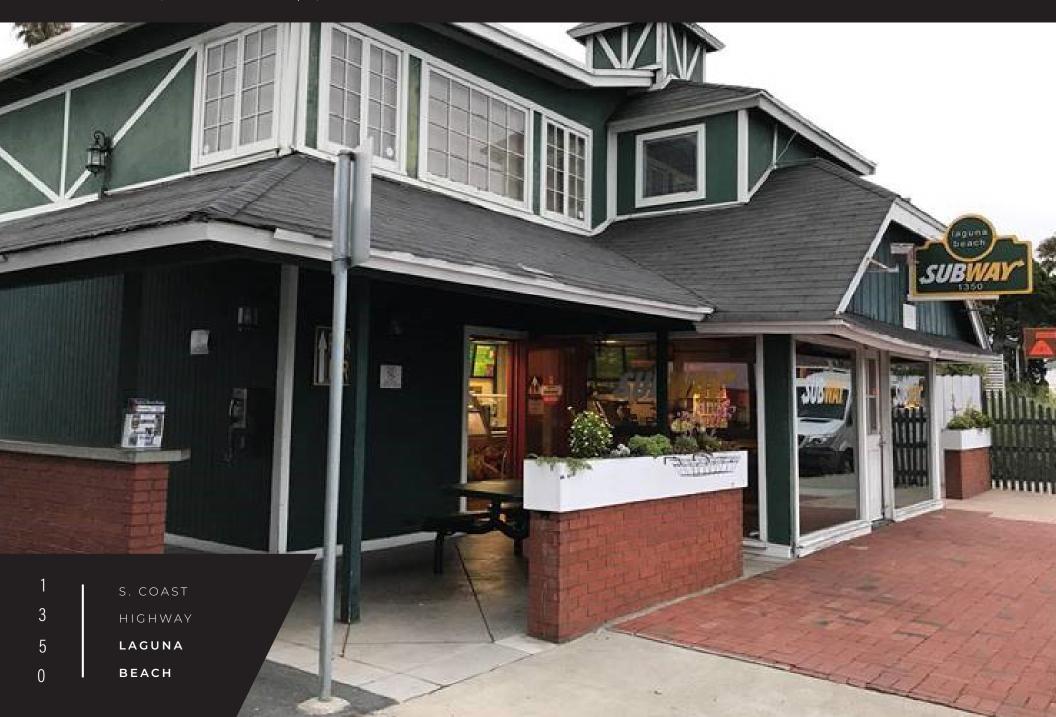

#### 1350 S COAST HWY

- · 2,000 sf total
- 1,250 sf ground floor + 750 sf storage/office upstairs
- Former Subway
- Strong visibility to Coast Hwy
- · On-site parking
- · Bear Flag Fish Co. and Better Buzz Coffee coming soon across the street!
- · Within walking distance to some of the best fashion and art boutiques in the County
- · Close proximity to notable attractions and hotels such as: Surf & Sand, Casa Del Camino (Rooftop), and Capri Laguna