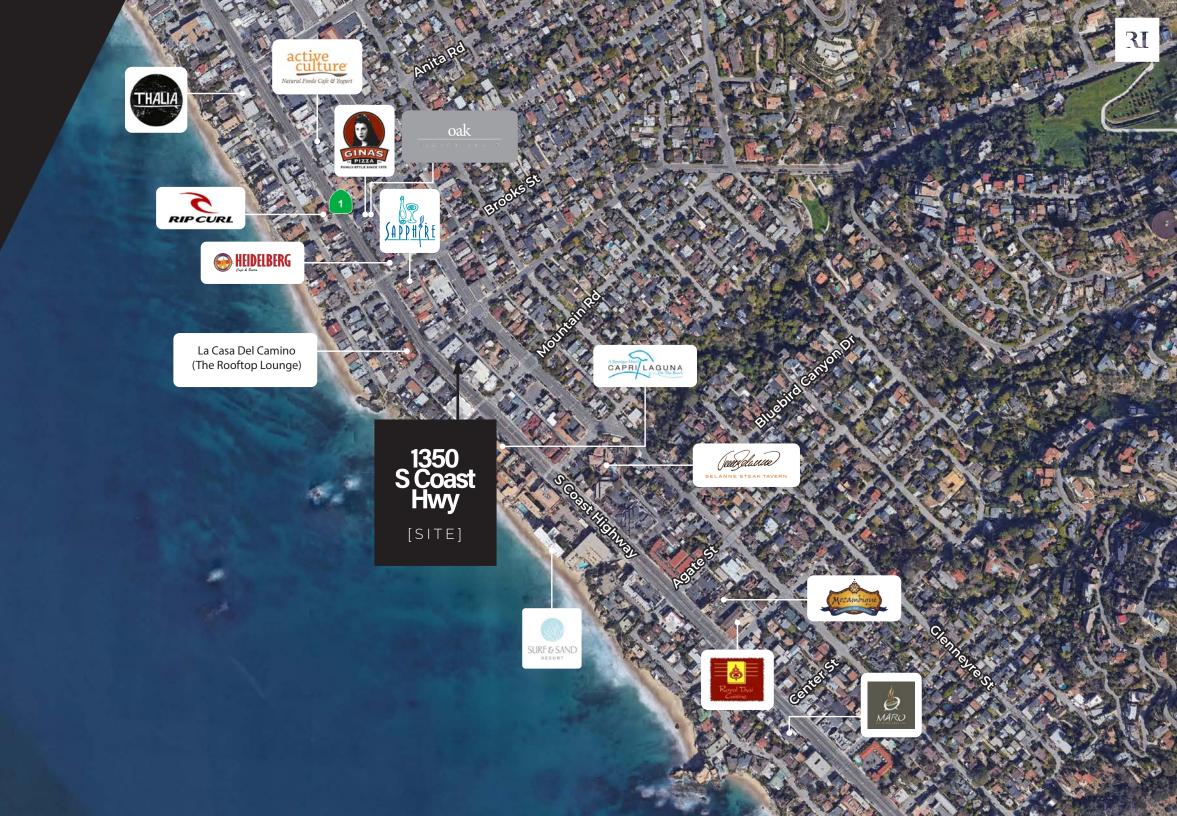

#### 1350 S COAST HWY

- · 2,000 sf total
- 1,250 sf ground floor + 750 sf storage/office upstairs
- Former Subway
- Strong visibility to Coast Hwy
- · On-site parking
- · Bear Flag Fish Co. and Better Buzz Coffee coming soon across the street!
- · Within walking distance to some of the best fashion and art boutiques in the County
- · Close proximity to notable attractions and hotels such as: Surf & Sand, Casa Del Camino (Rooftop), and Capri Laguna

### Neighborhood