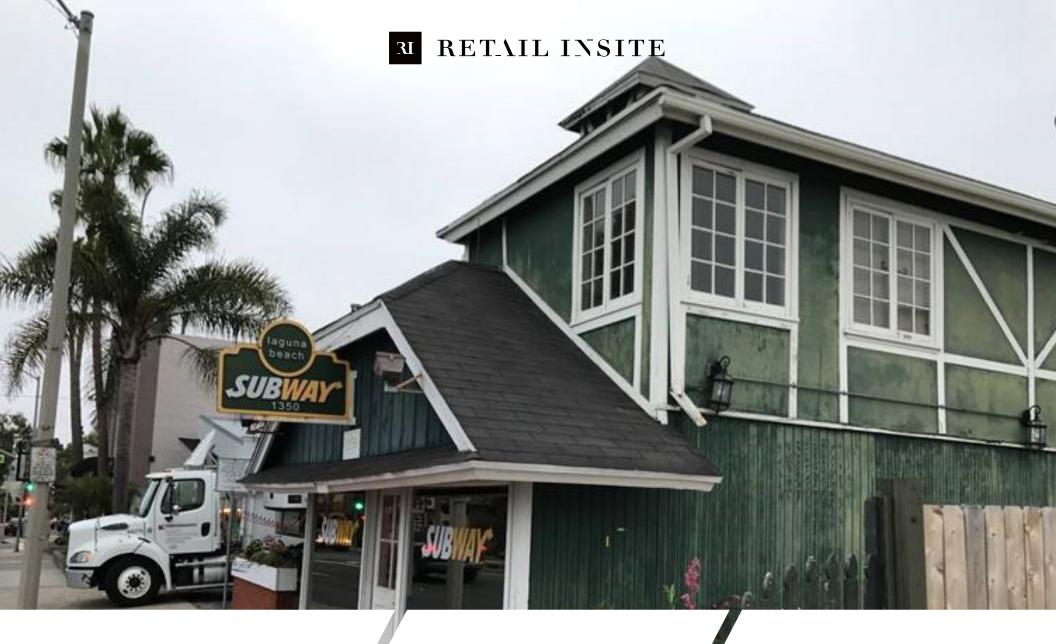

#### 1350 S COAST HWY

- · 2,000 sf total
- 1,250 sf ground floor + 750 sf storage/office upstairs
- Former Subway
- Strong visibility to Coast Hwy
- · On-site parking
- · Bear Flag Fish Co. and Better Buzz Coffee coming soon across the street!
- · Within walking distance to some of the best fashion and art boutiques in the County
- · Close proximity to notable attractions and hotels such as: Surf & Sand, Casa Del Camino (Rooftop), and Capri Laguna