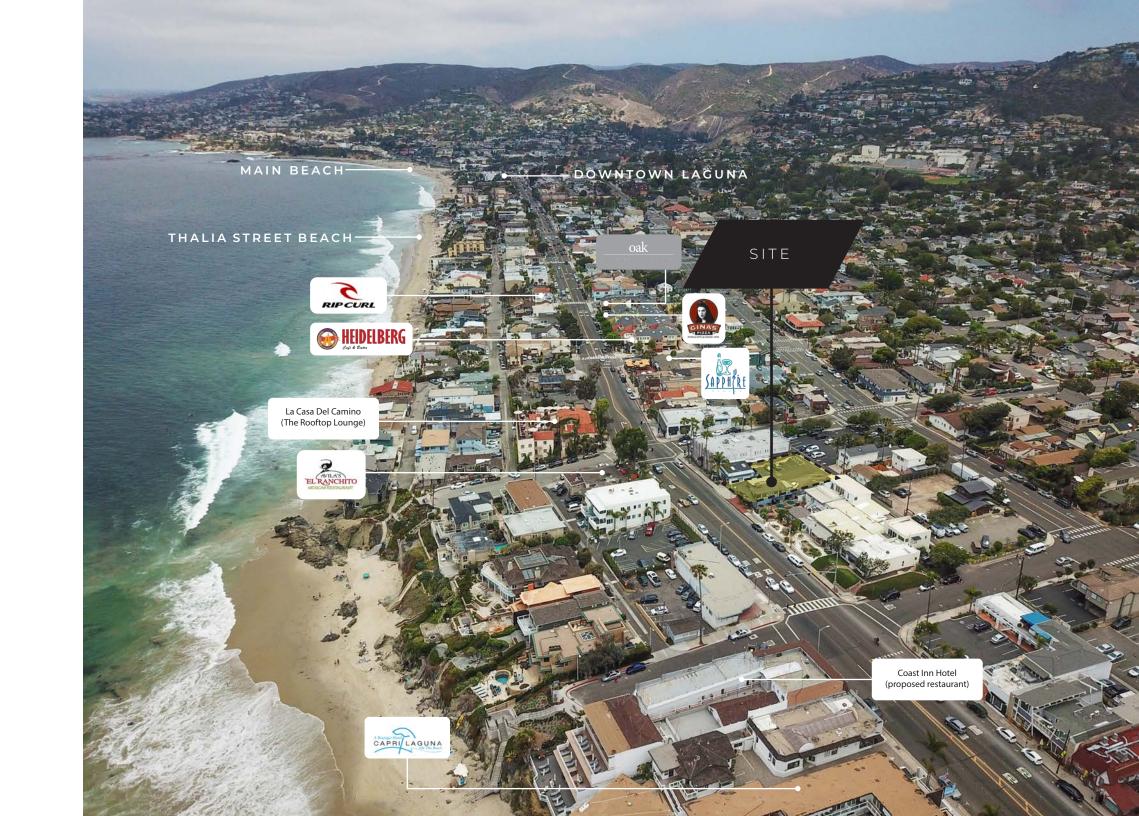

#### 1350 S COAST HWY

- · 2,000 sf total
- 1,250 sf ground floor + 750 sf storage/office upstairs
- Former Subway
- Strong visibility to Coast Hwy
- · On-site parking
- · Bear Flag Fish Co. and Better Buzz Coffee coming soon across the street!
- · Within walking distance to some of the best fashion and art boutiques in the County
- · Close proximity to notable attractions and hotels such as: Surf & Sand, Casa Del Camino (Rooftop), and Capri Laguna

### Neighborhood