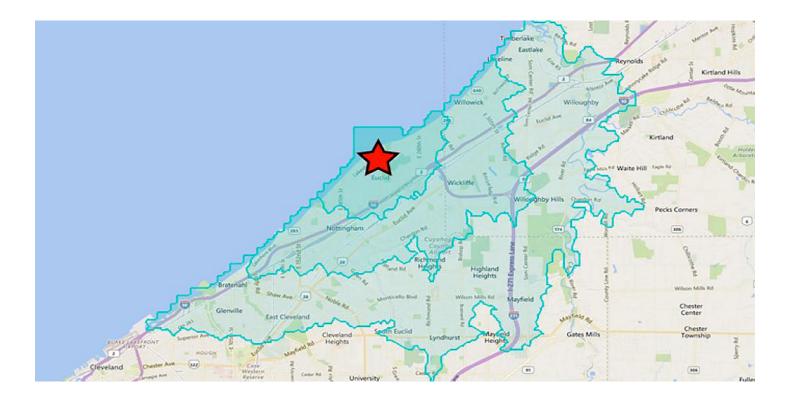

scorealestate.com

### 3 SUMMIT PARK DRIVE, SUITE 200, CLEVELAND, OHIO 44131 - CRESCOREALESTATE.COM

Independently Owned and Operated / A Member of the Cushman & Wakefield Alliance





# Paragon Wine Bar 21920 Lakeshore Boulevard Euclid, Ohio

## DEMOGRAPHICS & DRIVE-TIME COUNT

|                                 | 5 Minutes | 10 Minutes | 15 Minutes |
|---------------------------------|-----------|------------|------------|
| Estimated Population (current): | 38,589    | 115,161    | 253,161    |
| Estimated Households (current): | 17,445    | 52,402     | 112,221    |
| Average Household Income:       | \$64,608  | \$62,859   | \$66,396   |
| Median Age:                     |           | 34 Years   | 33.8 Years |
| Total Establishments:           | 682       | 1,969      | 4,700      |



#### CONTACT INFORMATION:

**Rico A. Pietro, SIOR** Principal 216.525.1473 rpietro@crescorealestate.com Shawn Fortner Sales Associate 216.525.1497 <u>sfortner@crescorealestate.com</u>

3 Summit Park Drive Suite 200 Cleveland, Ohio 44131 Main 216.520.1200 Fax 216.520.1828 crescorealestate.com

### 3 SUMMIT PARK DRIVE, SUITE 200, CLEVELAND, OHIO 44131 - CRESCOREALESTATE.COM

Independently Owned and Operated / A Member of the Cushman & Wakefield Alliance