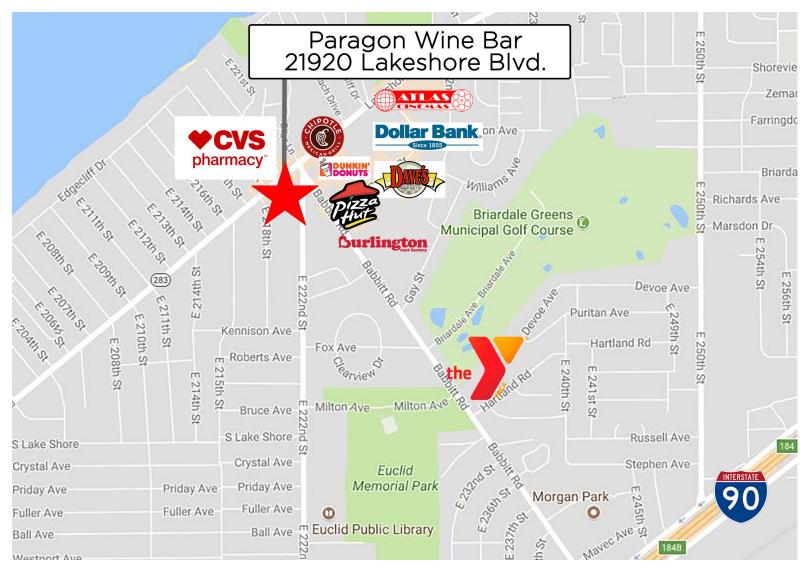

### Sale Price: \$795,000

### Property Highlights

- Business and real estate for sale
- Successfully operating business with strong local following
- Nice outdoor patio space

### Building Features

- Built in 1930
- 100% Occupied
- Adjacent retail space leased to hair salon



### CONTACT INFORMATION:

**Rico A. Pietro, SIOR** Principal 216.525.1473 rpietro@crescorealestate.com Shawn Fortner Sales Associate 216.525.1497 sfortner@crescorealestate.com

3 Summit Park Drive Suite 200 Cleveland, Ohio 44131 Main 216.520.1200 Fax 216.520.1828 crescorealestate.com

### 3 SUMMIT PARK DRIVE, SUITE 200, CLEVELAND, OHIO 44131 - CRESCOREALESTATE.COM

Independently Owned and Operated / A Member of the Cushman & Wakefield Alliance





# Paragon Wine Bar 21920 Lakeshore Boulevard Euclid, Ohio

MAP



### CONTACT INFORMATION:

**Rico A. Pietro, SIOR** Principal 216.525.1473 rpietro@crescorealestate.com Shawn Fortner Sales Associate 216.525.1497 sfortner@crescorealestate.com

3 Summit Park Drive Suite 200 Cleveland, Ohio 44131 Main 216.520.1200 Fax 216.520.1828 crescorealestate.com

3 SUMMIT PARK DRIVE, SUITE 200, CLEVELAND, OHIO 44131 - CRESCOREALESTATE.COM

Independently Owned and Operated / A Member of the Cushman & Wakefield Alliance





# Paragon Wine Bar 21920 Lakeshore Boulevard Euclid, Ohio

### **BUILDING PHOTOS**





#### CONTACT INFORMATION:

**Rico A. Pietro, SIOR** Principal 216.525.1473 rpietro@crescorealestate.com Shawn Fortner Sales Associate 216.525.1497 sfortner@crescorealestate.com

3 Summit Park Drive Suite 200 Cleveland, Ohio 44131 Main 216.520.1200 Fax 216.520.1