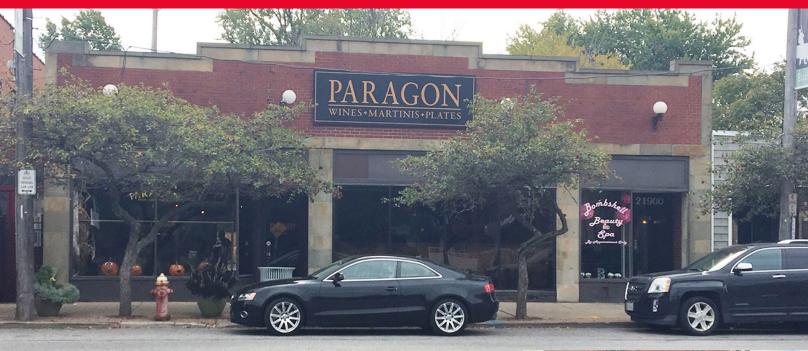

## Paragon Wine Bar 21920 Lakeshore Boulevard Euclid, Ohio

### Sale Price: \$795,000

### Property Highlights

- Business and real estate for sale
- Successfully operating business with strong local following
- Nice outdoor patio space

### Building Features

- Built in 1930
- 100% Occupied
- Adjacent retail space leased to hair salon