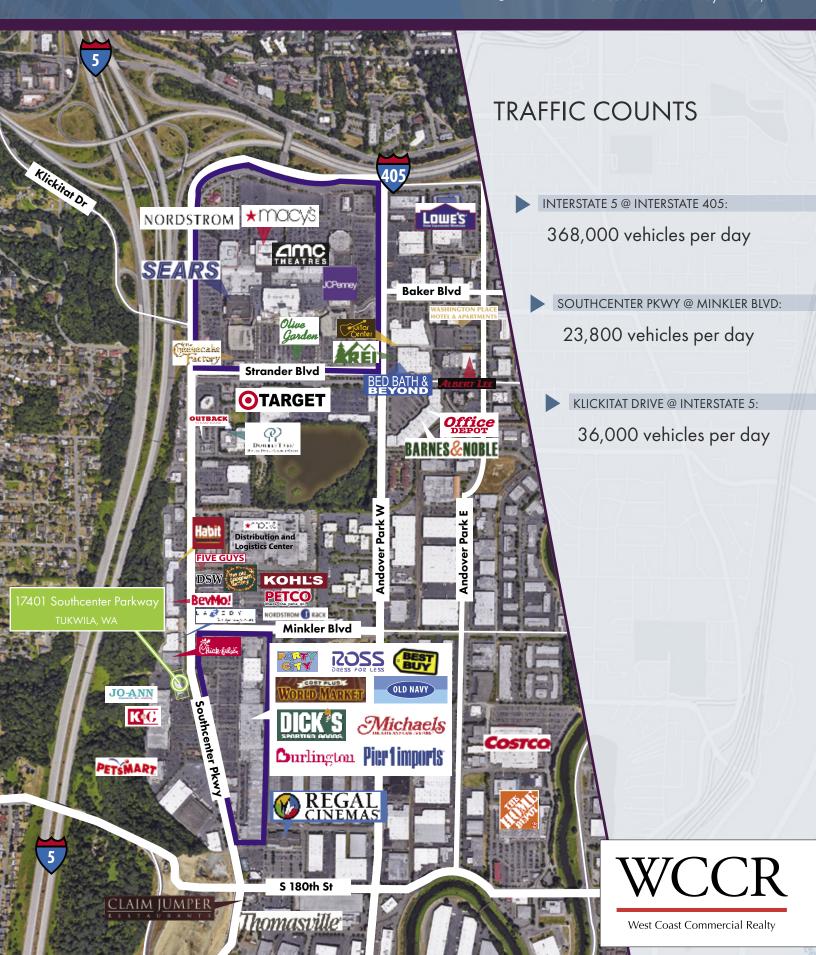

#### **DEMOGRAPHICS**

- TRADE AREA POPULATION:
  - 455,094 (15 Minute Drive)
- NUMBER OF EMPLOYEES (1-MILE):
  - 40,900
- NUMBER OF EMPLOYEES (3-MILE):
  - 122,000
- POPULATION (5-MILE):

297,088