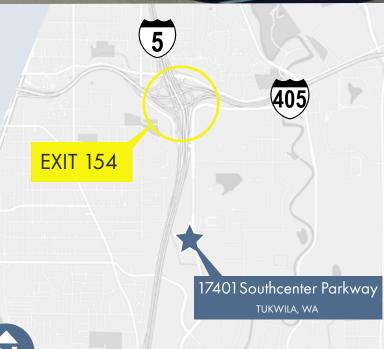

#### THE OPPORTUNITY

Prime storefront on Southcenter Parkway, in the heart of one of the largest shopping, dining and entertainment destinations in Puget Sound with retail sales activity reaching \$1.9 billion in 2017.