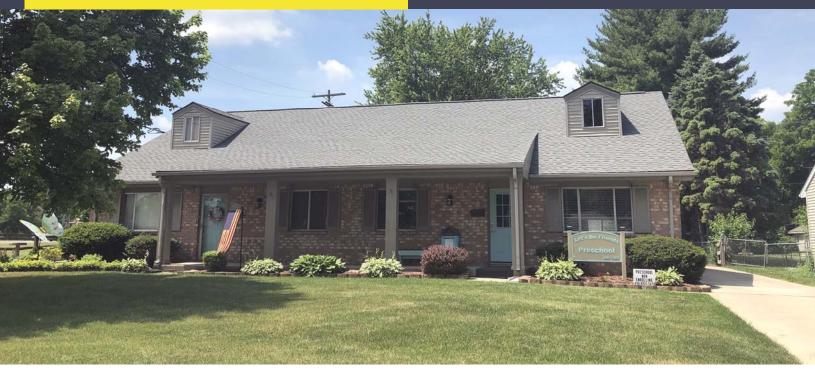

# 801 SCOTT STREET MAUMEE, OH 43537

COMMERCIAL BUILDING FOR SALE 3,219 Square Feet Available

**FULL-SERVICE COMMERCIAL REAL ESTATE** 

### LET'S BE FRIENDS PRESCHOOL

### **GENERAL INFORMATION**

**Price:** \$199,000 **Building Size:** 3,219 SF

**Preschool Size:** 1,128 SF approximately

Number of Stories: 1.5 Year Constructed: 1971

Condition: Very good

**Lot Dimensions:** 77' x 250' Irregular