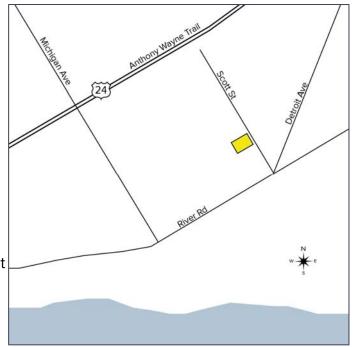

### **GENERAL INFORMATION**

**Price:** \$199,000 **Building Size:** 3,219 SF

**Preschool Size:** 1,128 SF approximately

Number of Stories: 1.5 Year Constructed: 1971

Condition: Very good

**Lot Dimensions:** 77' x 250' Irregular

**Acreage:** 0.442

Closest Cross Street: River Road

County: Lucas

**Zoning:** R-3 Two Family Residence District

Parking: 2 car garage & street

Curb Cuts: 1

Street: 2 lane

For more information, please contact: