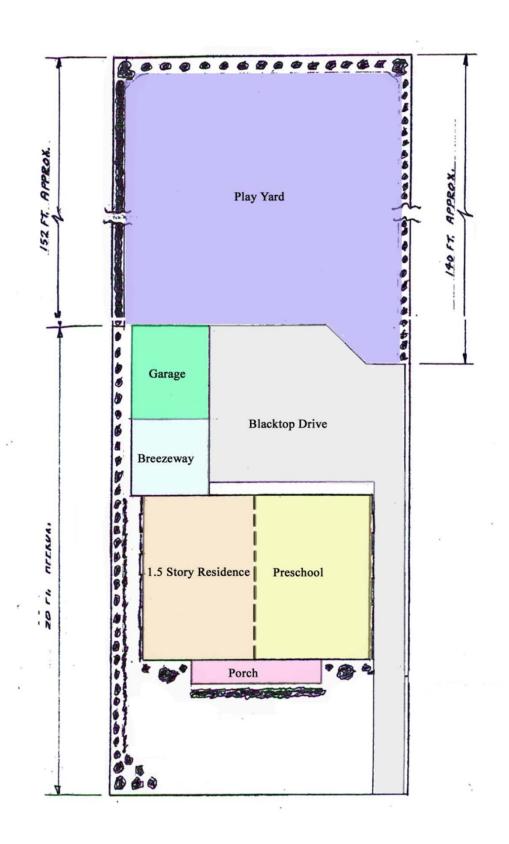

### **GENERAL INFORMATION**

**Price:** \$199,000 **Building Size:** 3,219 SF

**Preschool Size:** 1,128 SF approximately

Number of Stories: 1.5 Year Constructed: 1971

Condition: Very good

**Lot Dimensions:** 77' x 250' Irregular

**Acreage:** 0.442

Closest Cross Street: River Road

County: Lucas

**Zoning:** R-3 Two Family Residence District

Parking: 2 car garage & street

Curb Cuts: 1

Street: 2 lane

For more information, please contact:

#### **Comments:**

- Very well maintained.
- Well established preschool business and preschool/residence building.
- Residence has deck area and 2-car garage.