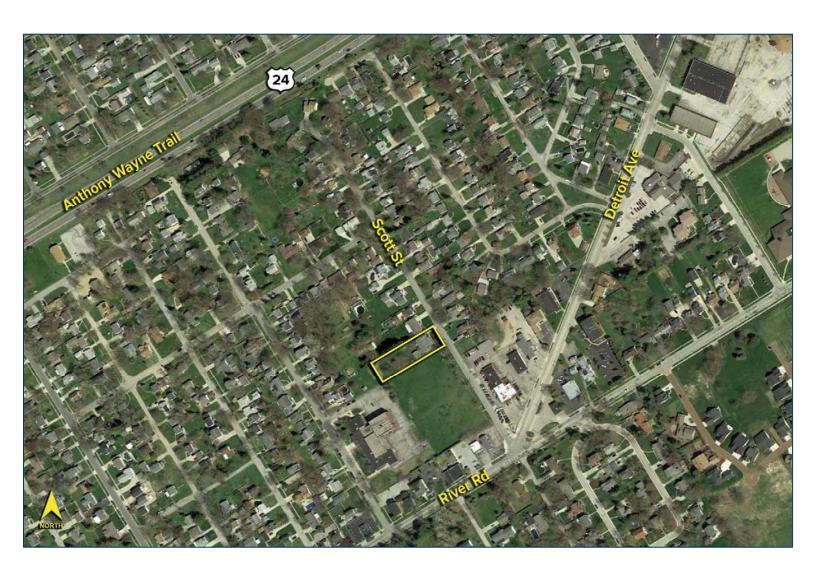

# 801 SCOTT STREET MAUMEE, OH 43537

COMMERCIAL BUILDING FOR SALE 3,219 Square Feet Available

**FULL-SERVICE COMMERCIAL REAL ESTATE** 

### **GENERAL INFORMATION**

**Price:** \$199,000 **Building Size:** 3,219 SF

**Preschool Size:** 1,128 SF approximately

Number of Stories: 1.5 Year Constructed: 1971

Condition: Very good

**Lot Dimensions:** 77' x 250' Irregular

**Acreage:** 0.442

Closest Cross Street: River Road

County: Lucas

**Zoning:** R-3 Two Family Residence District

Parking: 2 car garage & street

Curb Cuts: 1

Street: 2 lane

For more information, please contact: