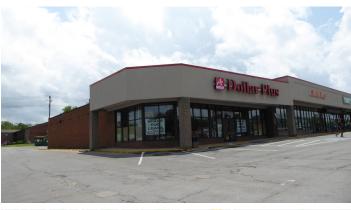

## ~5,000 SF Endcap For Lease

## 4232 Asheville Hwy, Knoxville, TN 37914

Listing ID: 30425584 Status: Active

Property Type: Retail-Commercial For Lease
Retail-Commercial Type: Convenience Store, Mixed Use

Contiguous Space: 4,922 SF
Total Available: 4,922 SF
Lease Rate: \$3,227 (Monthly)

## **Overview/Comments**

Great opportunity to have a corner space in shopping center with a possible drive-thru addition. This space would be excellent for neighborhood pharmacy, quick serve pizza, or similar.