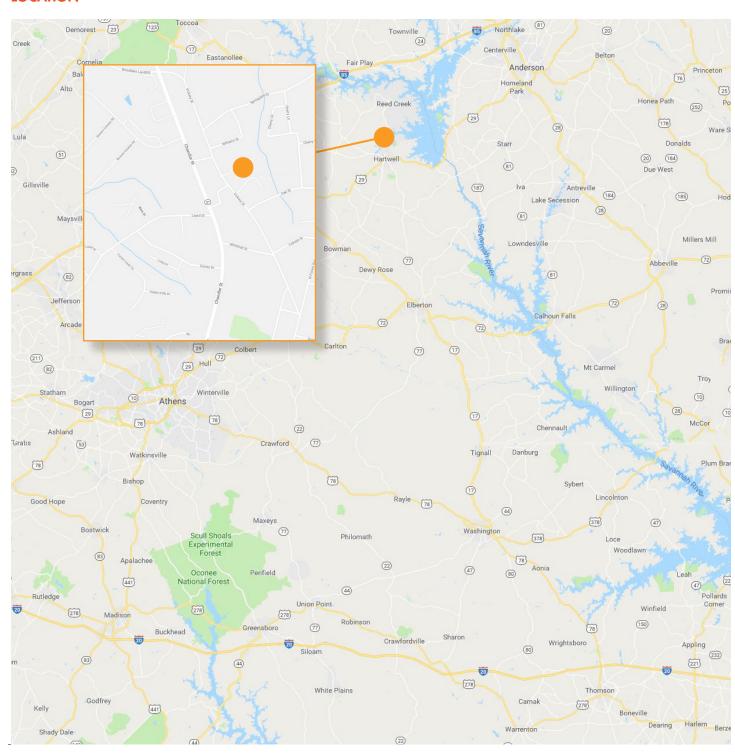

5,840± TOTAL SF ON 3.00± ACRES



# 490 VICKERY STREET - HARTWELL, GA 31093

### **PROPERTY FEATURES**

- 5,840± Total SF
- 3.00<u>+</u> Acres
- Sanctuary Seats 125±
- 7 Classrooms/Offices
  - Pastor's Study
  - Nursery
- Kitchen
- Fellowship Hall
- Fenced Children's Play Area
- 3 Bed/2 Bath Residential Building
- Paved Parking
- Zoning R1-A (Residential)
- Less than a mile from downtown Hartwell, just off GA-51



#### For more information, please contact:

#### **BILL PALASKI**

## 5,840± TOTAL SF ON 3.00± ACRES

#### **LOCATION**



For more information, please contact:

**BILL PALASKI** 



## 5,840± TOTAL SF ON 3.00± ACRES

#### **AERIAL & PROPERTY OUTLINE**





For more information, please contact:

**BILL PALASKI** 



## 5,840± TOTAL SF ON 3.00± ACRES

### **PROPERTY PHOTOS**



Sanctuary Rear View



Sanctuary Front View



Kitchen



Fellowship Hall



Office



Nursery

For more information, please contact:

#### **BILL PALASKI**



## 5,840± TOTAL SF ON 3.00± ACRES

### **PROPERTY PHOTOS**



Exterior



Fenced Children's Play Area



Residential Building



Residential Building



Bedroom



Bedroom

For more information, please contact:

BILL PALASKI

Associate 678.463.4410 bill.palaski@foundrycommercial.com



420 South Orange Avenue Suite 950 Orlando, FL 32801