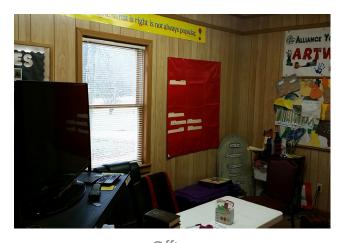

### **PROPERTY FEATURES**

- 5,840± Total SF
- 3.00<u>+</u> Acres
- Sanctuary Seats 125±
- 7 Classrooms/Offices
  - Pastor's Study
  - Nursery
- Kitchen
- Fellowship Hall
- Fenced Children's Play Area
- 3 Bed/2 Bath Residential Building
- Paved Parking
- Zoning R1-A (Residential)
- Less than a mile from downtown Hartwell, just off GA-51

### **PROPERTY PHOTOS**

Sanctuary Rear View

Sanctuary Front View

Kitchen

Fellowship Hall

Office

Nursery

For more information, please contact: