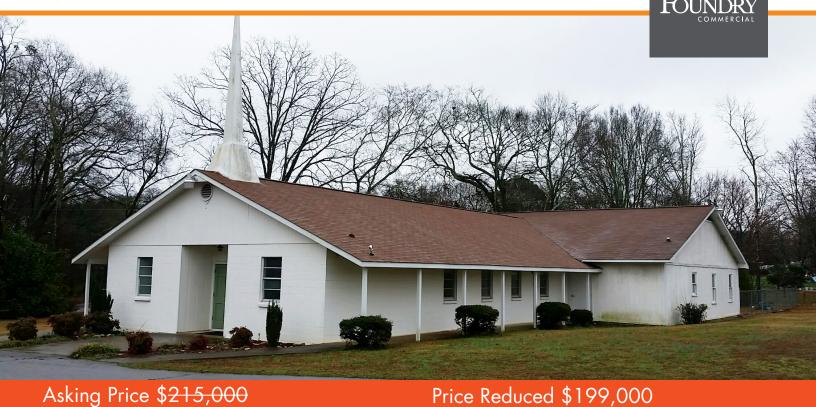

5,840± TOTAL SF ON 3.00± ACRES

# 490 VICKERY STREET - HARTWELL, GA 31093

### **PROPERTY FEATURES**

- 5,840± Total SF
- 3.00<u>+</u> Acres
- Sanctuary Seats 125±
- 7 Classrooms/Offices
  - Pastor's Study
  - Nursery
- Kitchen
- Fellowship Hall
- Fenced Children's Play Area
- 3 Bed/2 Bath Residential Building
- Paved Parking
- Zoning R1-A (Residential)
- Less than a mile from downtown Hartwell, just off GA-51