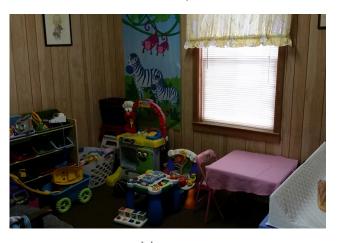

### **PROPERTY FEATURES**

- 5,840± Total SF
- 3.00<u>+</u> Acres
- Sanctuary Seats 125±
- 7 Classrooms/Offices
  - Pastor's Study
  - Nursery
- Kitchen
- Fellowship Hall
- Fenced Children's Play Area
- 3 Bed/2 Bath Residential Building
- Paved Parking
- Zoning R1-A (Residential)
- Less than a mile from downtown Hartwell, just off GA-51

### **PROPERTY PHOTOS**

Exterior

Fenced Children's Play Area

Residential Building

Residential Building

Bedroom

Bedroom

For more information, please contact: