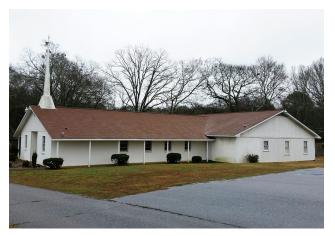

### **PROPERTY FEATURES**

- 5,840± Total SF
- 3.00<u>+</u> Acres
- Sanctuary Seats 125±
- 7 Classrooms/Offices
  - Pastor's Study
  - Nursery
- Kitchen
- Fellowship Hall
- Fenced Children's Play Area
- 3 Bed/2 Bath Residential Building
- Paved Parking
- Zoning R1-A (Residential)
- Less than a mile from downtown Hartwell, just off GA-51

### **PROPERTY PHOTOS**

Exterior

Fenced Children's Play Area

Residential Building

Residential Building

Bedroom

Bedroom

For more information, please contact: