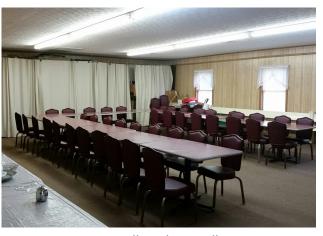

### **PROPERTY FEATURES**

- 5,840± Total SF
- 3.00<u>+</u> Acres
- Sanctuary Seats 125±
- 7 Classrooms/Offices
  - Pastor's Study
  - Nursery
- Kitchen
- Fellowship Hall
- Fenced Children's Play Area
- 3 Bed/2 Bath Residential Building
- Paved Parking
- Zoning R1-A (Residential)
- Less than a mile from downtown Hartwell, just off GA-51

### **PROPERTY PHOTOS**

Sanctuary Rear View

Sanctuary Front View

Kitchen

Fellowship Hall

Office

Nursery

For more information, please contact: