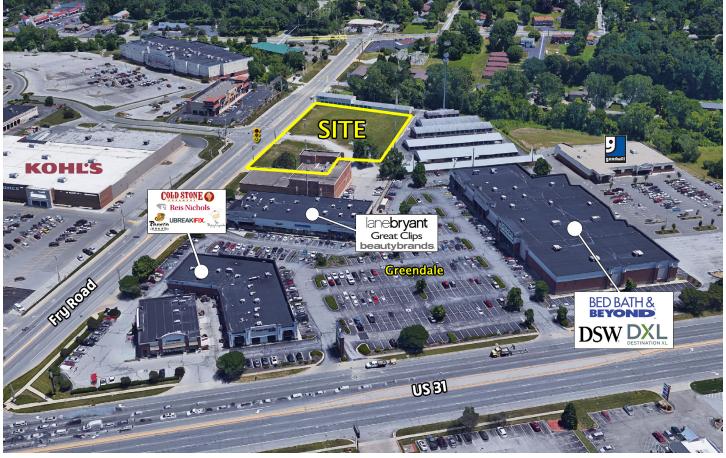

## **Greendale Land**

Greenwood, IN 46142

## **TRAFFIC COUNTS**

US 31 - 31,588 ADT Fry Road - 15,688 ADT

- +/- 1.5 Acres Available
- Located at the south entrance to Greenwood Park Mall
- Excellent visibility from Fry Road
- Stop lighted entry
- Tremendous restaurant or medical office site