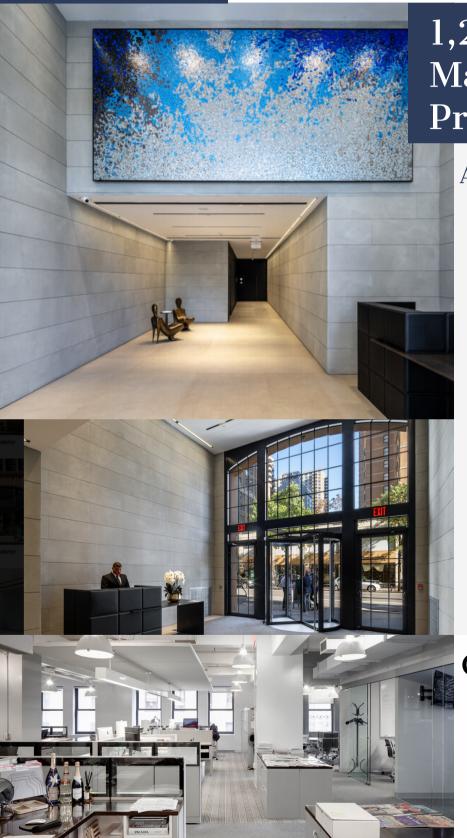

# LEXINGTON AVENUE MIDTOWN SOUTH

OFFICE SPACE FOR LEASE

1,200 - 7,850 SF Many Configurations Price Upon Request

### About the Property

- Redesigned building lobby, 24/7 security desk & after-hours access through tenant secure access cards and intercom for building visitors
- Brand new building entrance, enhanced signage and façade uplighting
- Modernized elevator mechanicals and cabs
- Air cooled, packaged units providing up to 80 tons per floor
- Electric Service average total of 6 watts per rentable square foot