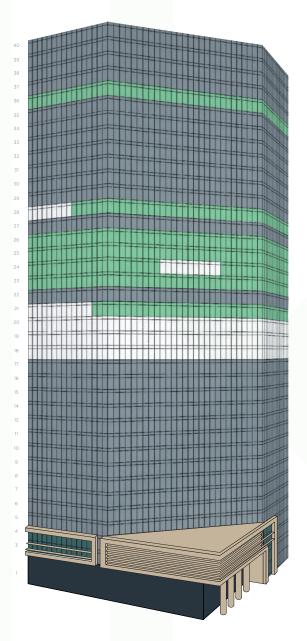

# AVAILABLE SPACE

**FLOORS 3-12** 221,341 RSF (1/1/21)

**FLOORS 14-17** 83,551 RSF (1/1/21) **FLOOR 18** 22.139 RSF

**FLOOR 19** 22,139 RSF

**FLOOR 20** 23,139 RSF

**STE. 2110** 5,534 RSF **STE. 2450** 3,091 RSF

**STE. 2560A** 506 RSF

**STE. 2600** 5.257 RSF (6/1/20)

# TENANTS STACKING PLAN

Single tenant
900,853
Total building SF

Multi-tenant
79,182
Total available SF

O Available 73,225 Max contiguous SF available