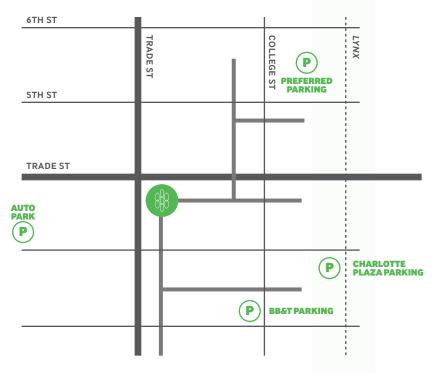

2110** 5,534 RSF **STE. 2450** 3,091 RSF

**STE. 2560A** 506 RSF

**STE. 2600** 5.257 RSF (6/1/20)

# TENANTS STACKING PLAN

Single tenant
900,853
Total building SF

Multi-tenant
79,182
Total available SF

O Available 73,225 Max contiguous SF available

## BUILDING + AREA STATISTICS

40 story high-rise

At Charlotte's most recognizable intersection, Trade and Tryon

Direct covered access to the Lynx light rail via the Epicentre station

On-site responsive property management

Notable amenities include Starbucks and Charlotte Athletic Club

An abundance of on-site retail shops, restaurants, and ATMs via the Overstreet Mall connection

LEED EB O+M gold certification the highest-rated building in North Carolina

Covered parking available in on-site garage and auto park deck (one block away)