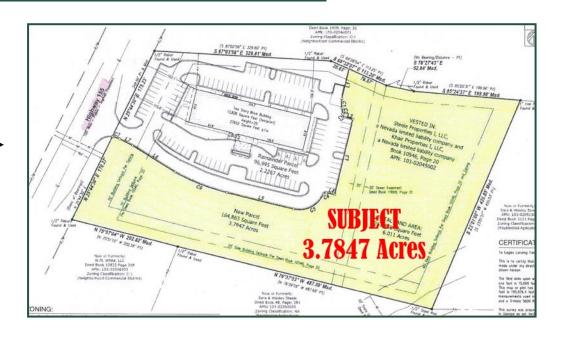

# FOR SALE - 3.78 ACRES Hwy 155 at East Lake Pkwy, McDonough, GA

Survey

PROPOSED CONCEPTUAL PLAN

FOR MORE INFORMATION CONTACT

**Trip Wilhoit** 478-746-9421 twilhoit@fickling.com

Patty Burns 478-746-9421 pburns@fickling.com