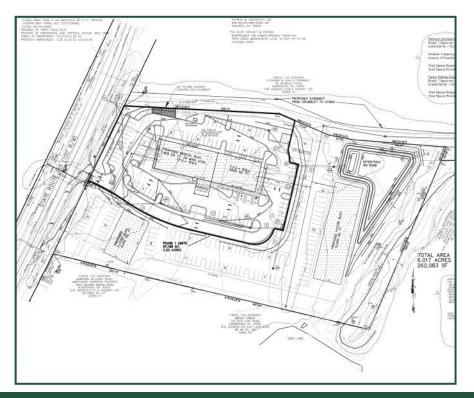

McDonald's

NOTES: Property is adjacent to Eagles Landing Family Practice on Hwy 155. Attached conceptual plans has a 5,000 sf

to 12,600 sf office located on this property.

# FOR SALE - 3.78 ACRES Hwy 155 at East Lake Pkwy, McDonough, GA

Survey

PROPOSED CONCEPTUAL PLAN

FOR MORE INFORMATION CONTACT

**Trip Wilhoit** 478-746-9421 twilhoit@fickling.com

Patty Burns 478-746-9421 pburns@fickling.com