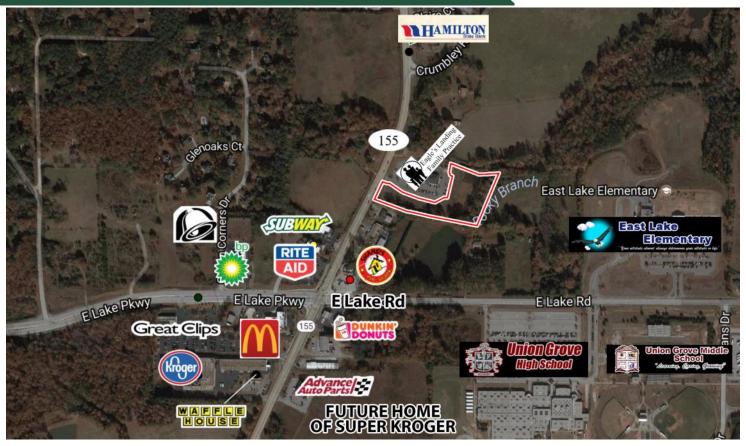

## FOR SALE - 3.78 ACRES Hwy 155 at East Lake Pkwy, McDonough, GA

LOT SIZE: 3.78 acres

FRONTAGE: 170' feet on Hwy

UTILITIES: All available

ZONING: C-2

TRAFFIC: 10,500 Vehicles per Day

NEIGHBORS: Eagle's Landing Family Practice (adjacent to property), Rite Aid at Hwy 155/East Lake Pkwy intersection, &

McDonald's

NOTES: Property is adjacent to Eagles Landing Family Practice on Hwy 155. Attached conceptual plans has a 5,000 sf

to 12,600 sf office located on this property.