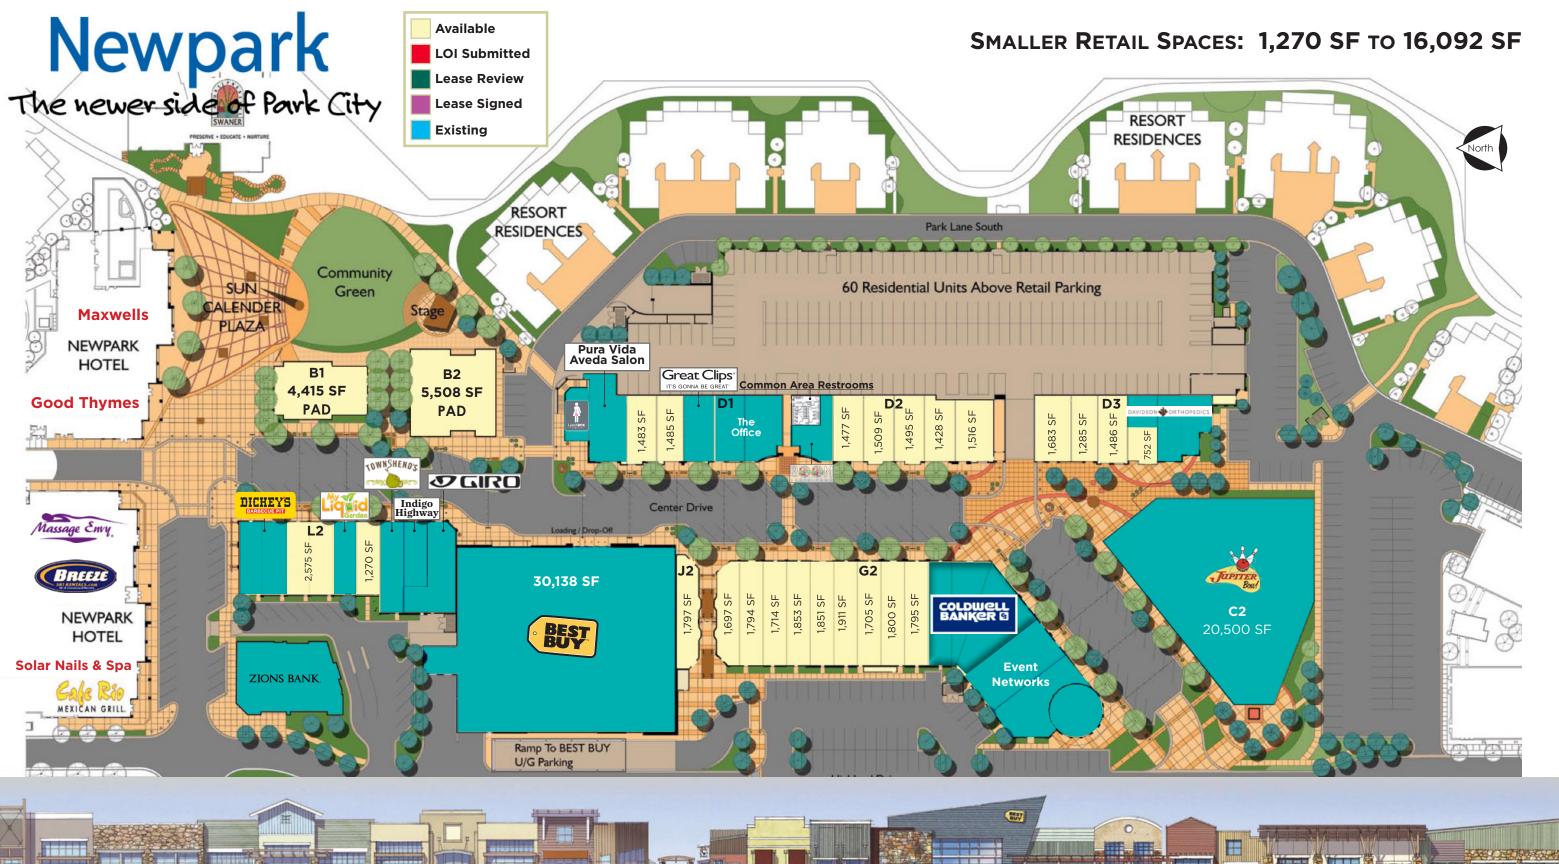

#### **Property Highlights**

- Size: 1,270 SF 16,092 SF
- Lease Rate: \$24.00 PSF, depending on size and location
- Tenant Allowance: Negotiable
- Grey shell delivery condition

Tim Anker Branch Broker +1 435 575 5630 tim.anker@cushwake.com

Newpark is an 820,000 sq. ft. mixed use project located in the retail destination for the entire mountain community.

• 150,000 sq. ft. of new retail anchored by Best Buy

- Home to Newpark Hotel, over 300 luxury townhomes and Rossignol corporate headquarters
- Nature museum, indoor recreation centers, cycling trails and plazas
- Adjacent to Redstone (Whole Foods, Bed, Bath & Beyond, Redstone Cinemas)
- Near Tanger Outlets (Ralph Lauren, Gap, Banana Republic, Tommy Hilfiger)
- Proximate retailers include TJ Maxx, Pier One, Staples, Petco and many more
- Olympic Park and Plaza
- 60 brand new residential units above parking garage