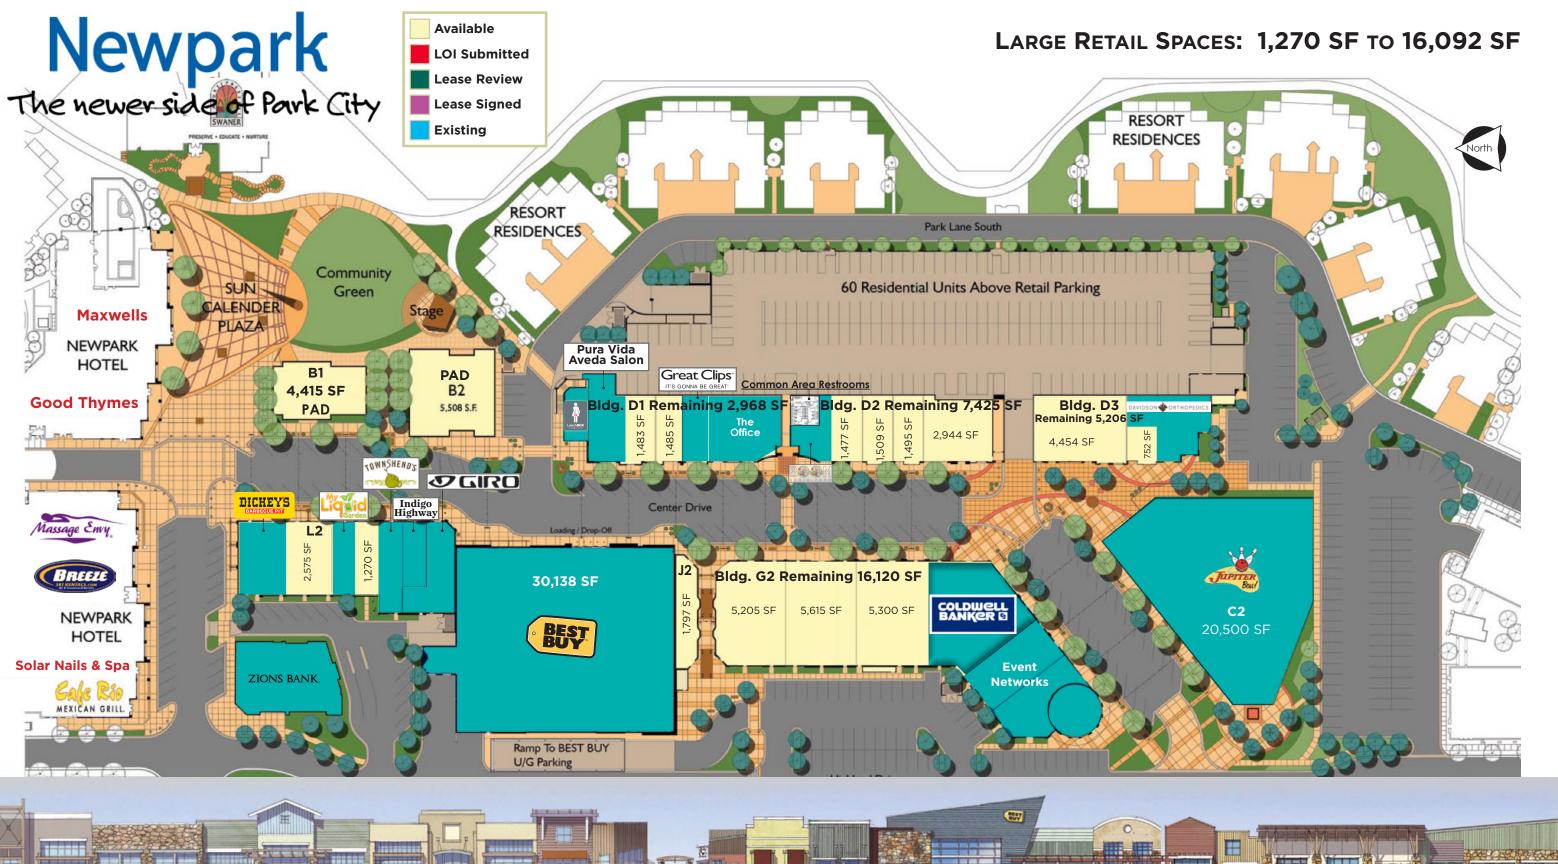

#### **Property Highlights**

- Size: 1,270 SF 16,092 SF
- Lease Rate: \$24.00 PSF, depending on size and location
- Tenant Allowance: Negotiable
- Grey shell delivery condition

Tim Anker Branch Broker +1 435 575 5630 tim.anker@cushwake.com

Newpark is an 820,000 sq. ft. mixed use project located in the retail destination for the entire mountain community.

• 150,000 sq. ft. of new retail anchored by Best Buy

- Home to Newpark Hotel, over 300 luxury townhomes and Rossignol corporate headquarters
- Nature museum, indoor recreation centers, cycling trails and plazas
- Adjacent to Redstone (Whole Foods, Bed, Bath & Beyond, Redstone Cinemas)
- Near Tanger Outlets (Ralph Lauren, Gap, Banana Republic, Tommy Hilfiger)
- Proximate retailers include TJ Maxx, Pier One, Staples, Petco and many more
- Olympic Park and Plaza
- 60 brand new residential units above parking garage