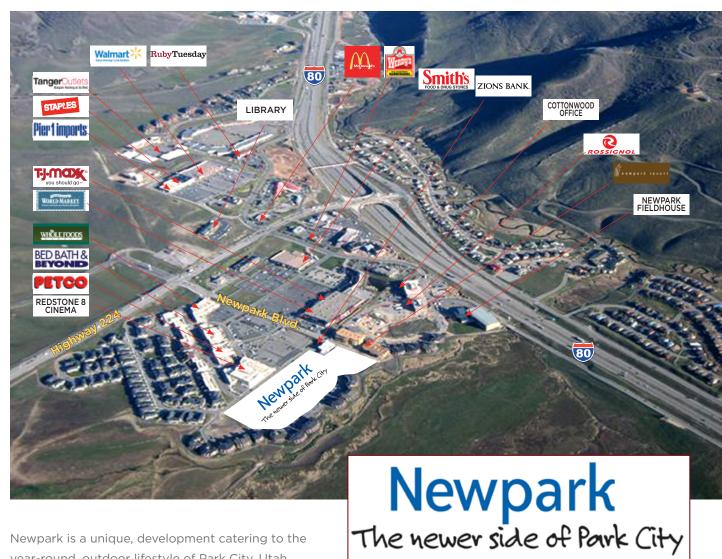

#### **Aerial**

Newpark is a unique, development catering to the year-round, outdoor lifestyle of Park City, Utah.

- I-80 and Hwy. 224
- 20 miles east of Salt Lake City
- 75,000 people in the Primary Market
- 172,000 people in the Secondary Market
- \$130,952 Avg. HH Income
- 3.5 Million affluent tourists annually

Newpark is an 820,000 sq. ft. mixed use project located in the retail destination for the entire mountain community.

• 150,000 sq. ft. of new retail anchored by Best Buy

- Home to Newpark Hotel, over 300 luxury townhomes and Rossignol corporate headquarters
- Nature museum, indoor recreation centers, cycling trails and plazas
- Adjacent to Redstone (Whole Foods, Bed, Bath & Beyond, Redstone Cinemas)
- Near Tanger Outlets (Ralph Lauren, Gap, Banana Republic, Tommy Hilfiger)
- Proximate retailers include TJ Maxx, Pier One, Staples, Petco and many more
- Olympic Park and Plaza
- 60 brand new residential units above parking garage