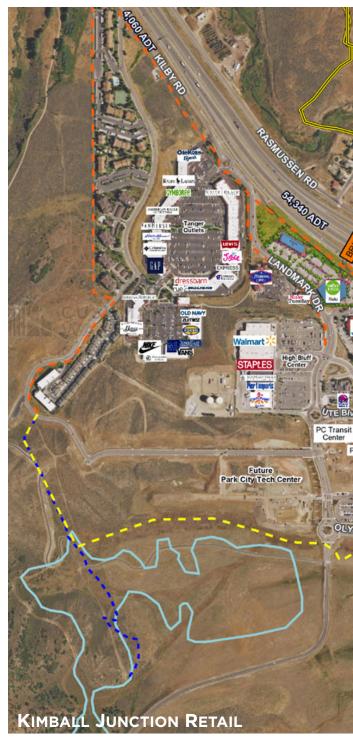

#### **Aerial**

Newpark is a unique, development catering to the year-round, outdoor lifestyle of Park City, Utah.

- I-80 and Hwy. 224
- 20 miles east of Salt Lake City
- 75,000 people in the Primary Market
- 172,000 people in the Secondary Market
- \$130,952 Avg. HH Income
- 3.5 Million affluent tourists annually

# - - • EXISTING PAVED TRAIL EXISTING XC SKI TRAIL - - - PROPOSED DIRT TRAIL PROPOSED PAVED TRAIL MTN BIKE / HIKING TRAILS

#### Legend