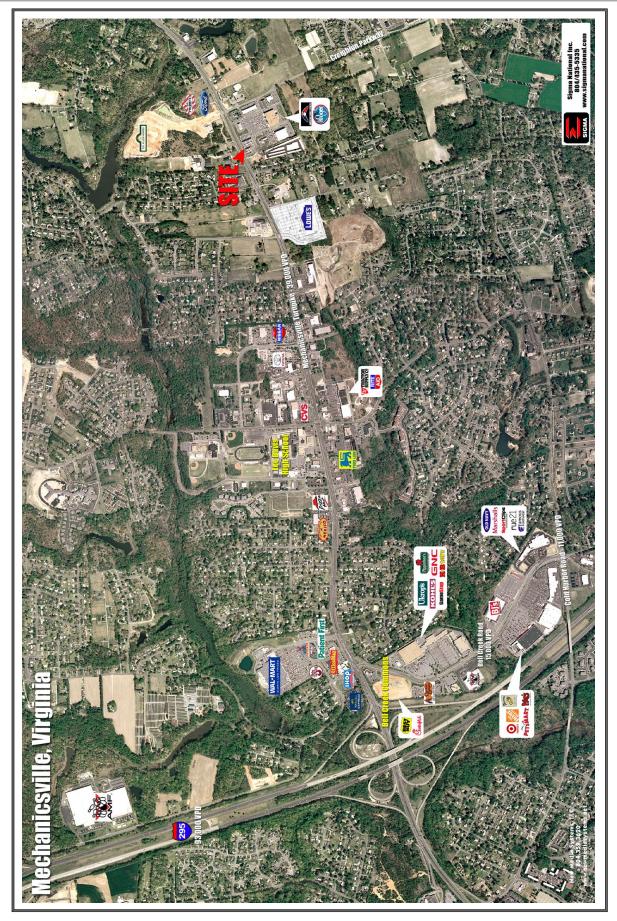

## **CREIGHTON CROSSING I** at Creighton Crossing Shopping Center Located on Rt 360 & Creighton Road in Mechanicsville, Virginia

## BLOCKBUSTER SPACE NOW AVAILABLE

- In line Space Available from 1,457-2,886 sft Former Blockbuster can be subdivided
- Easy access to Mechanicsville Turnpike - RT. 360 Front hard corner at SC entrance with median break on RT. 360
- Building is 35 ft. off Rt. 360
- Just west of the new Lowe's, 2 miles east of I-295 at Mechanicsville Trpk

**DEMOGRAPHICS** Population

And Long

• 25,599 within 3 miles

LOEKBUSHA

- 60,796 within 5 miles Avg. Household Income
- \$79,342 within 3 miles
- \$76,596 within 5 miles

39,000 VPD (Mechanicsville & Creighton Road)