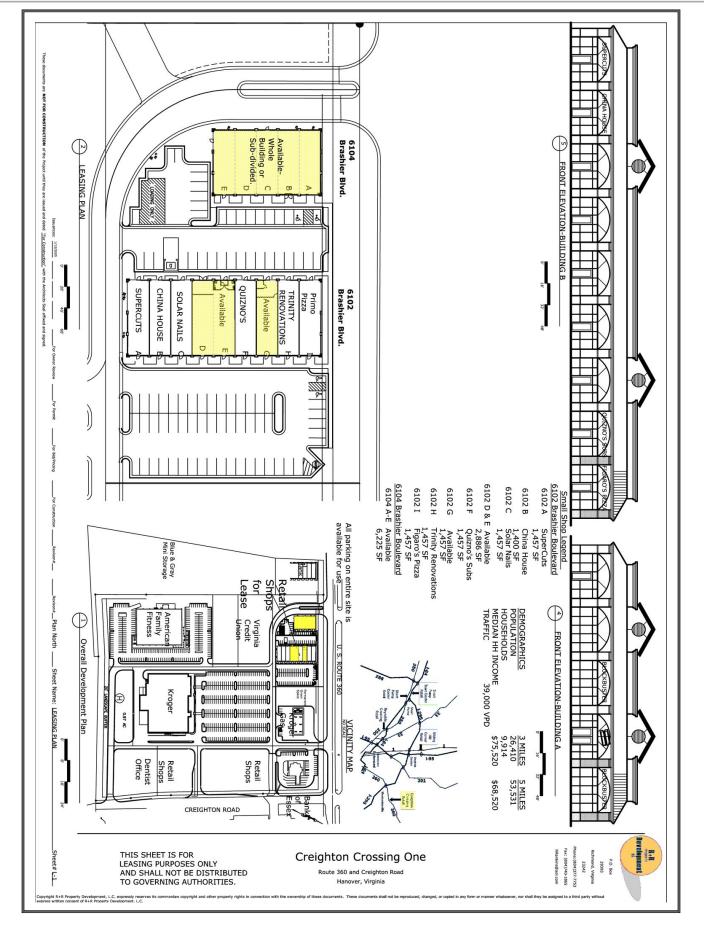

## **CREIGHTON CROSSING I** at Creighton Crossing Shopping Center Located on Rt 360 & Creighton Road in Mechanicsville, Virginia

## BLOCKBUSTER SPACE NOW AVAILABLE

- In line Space Available from 1,457-2,886 sft Former Blockbuster can be subdivided
- Easy access to Mechanicsville Turnpike - RT. 360 Front hard corner at SC entrance with median break on RT. 360
- Building is 35 ft. off Rt. 360
- Just west of the new Lowe's, 2 miles east of I-295 at Mechanicsville Trpk

**DEMOGRAPHICS** Population

And Long

• 25,599 within 3 miles

LOEKBUSHA

- 60,796 within 5 miles Avg. Household Income
- \$79,342 within 3 miles
- \$76,596 within 5 miles

39,000 VPD (Mechanicsville & Creighton Road)