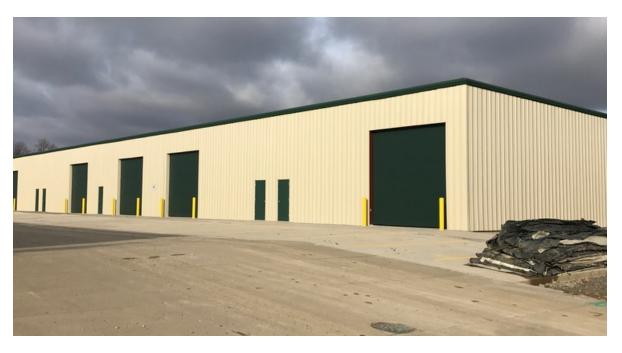

# EDGEWOOD INDUSTRIAL PARK - ONE 2,500 SQ. FT. SUITE AVAILABLE

6415-6429 Highview Drive, Fort Wayne, IN 46818

- Newer 20,000 sq. ft. industrial building
- One 2,500 SF suite available
- One 14' overhead door per unit
- Each unit has full restroom with shower
- Easy access to IN-3, U.S. 30, U.S. 33 and I-69

#### **BUILDING LOCATION/SIZE/ZONING**

Street Address 6415-6429 Highview Drive City, State, Zip Fort Wayne, IN 46818 County/Township Allen/Washington City Limits Inside **Total Building Area** 20.000 SF Site Acreage 2 Acres 12/General Industrial Zoning

#### **BUILDING DATA**

**Building Type** Industrial Flex Space Construction Date 2017 Type of Construction Masonry & Steel No. of Stories Standing Seam Metal Roof **Unit Dimensions** 60 x 42 Sealed Concrete Floor Sprinklers No Firewall Yes Heat Overhead Gas Heaters Lighting **LED** 1 - With Shower per Unit Restrooms Washer & Dryer Hook Ups Yes Ceiling Height Clear 14' **Utility Sink** 1 per Unit 1 - 14' x 14' per Unit Drive-in Doors Power 200 Amps, 3-Phase **Parking Spaces** 60