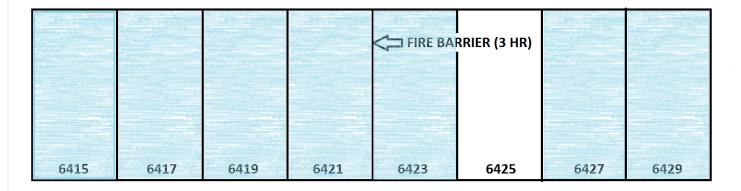

# EDGEWOOD INDUSTRIAL PARK - ONE 2,500 SQ. FT. SUITE AVAILABLE

6415-6429 Highview Drive, Fort Wayne, IN 46818

- Newer 20,000 sq. ft. industrial building
- One 2,500 SF suite available
- One 14' overhead door per unit
- Each unit has full restroom with shower
- Easy access to IN-3, U.S. 30, U.S. 33 and I-69

#### PRICE/AVAILABILITY

Space Available: Suite 6425 2,500 SF Lease Rate \$6.50/sf/yr Base Rent \$1,354.17/mo. per suite Lease Type NNN Availability **Immediately** 

## SITE/FLOOR PLAN

EVAN RUBIN
Broker Associate
erubin@zacherco.com
260.422.8474