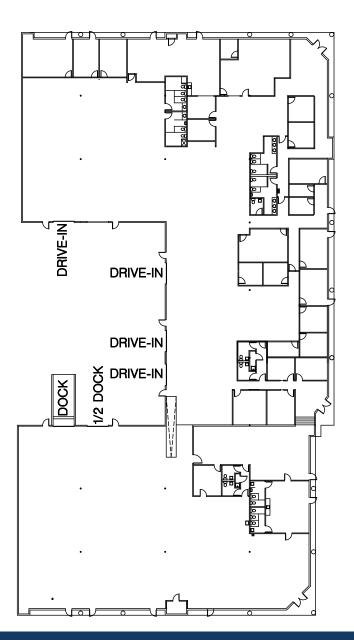

## ETKIN JOHNSON

- 19,600 SF Warehouse
- 14' Clear
- 1 Dock Door, 10'x10'
- 1 Half Dock Door, 10' x 10'
- 1 Drive-In Door, 10' x 10'
- 3 Drive-In Doors, 10' x 8'
- All Air Conditioned 800A 208 3PH
- Good Access To I-25
- Available Now