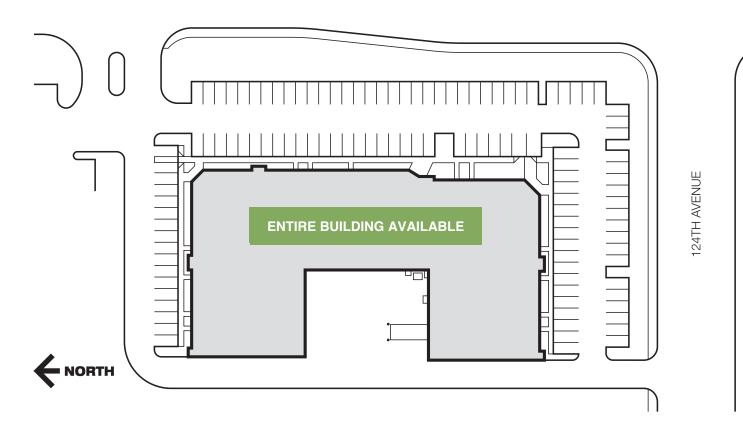

## Washington Place Business Center

33,700 Sq. Ft. INDUSTRIAL

12421 Washington Street, Thornton, CO 80241

33,700 SF

Lease rates & terms are negotiable.