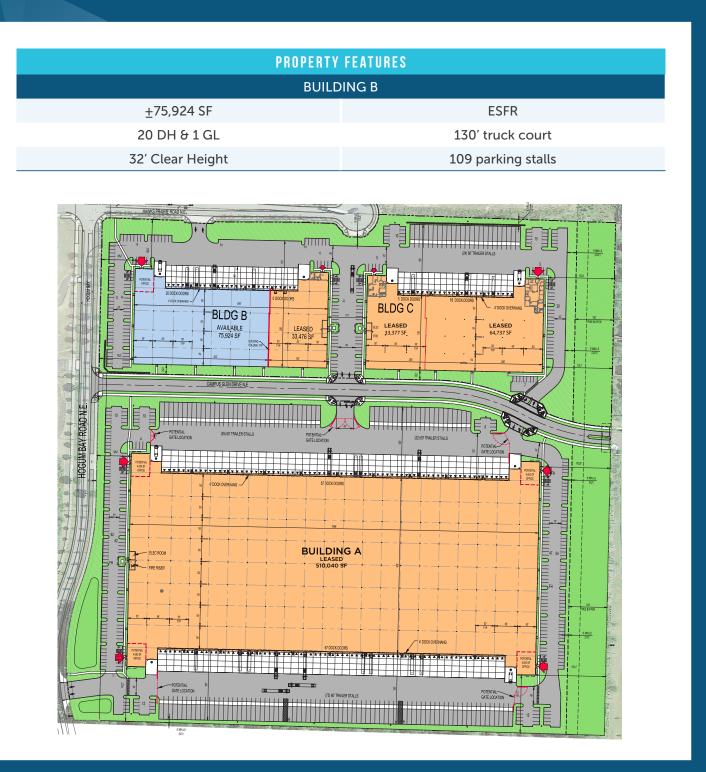

#### **PROPERTY FEATURES**

- 3 Building 717,554 Square Foot Industrial Development located on 42 acres
- Zoned Light Industrial
- Located in Hawks Prairie industrial market
- Excellent access to Interstate 5 (under 2 miles)
- 50'x50' column span (typical)
- Concrete truck aprons
- Dock canopies with bumpers
- Adjacent to Target, Medline, Trader Joe's,
  Whole Foods and Uline distribution centers