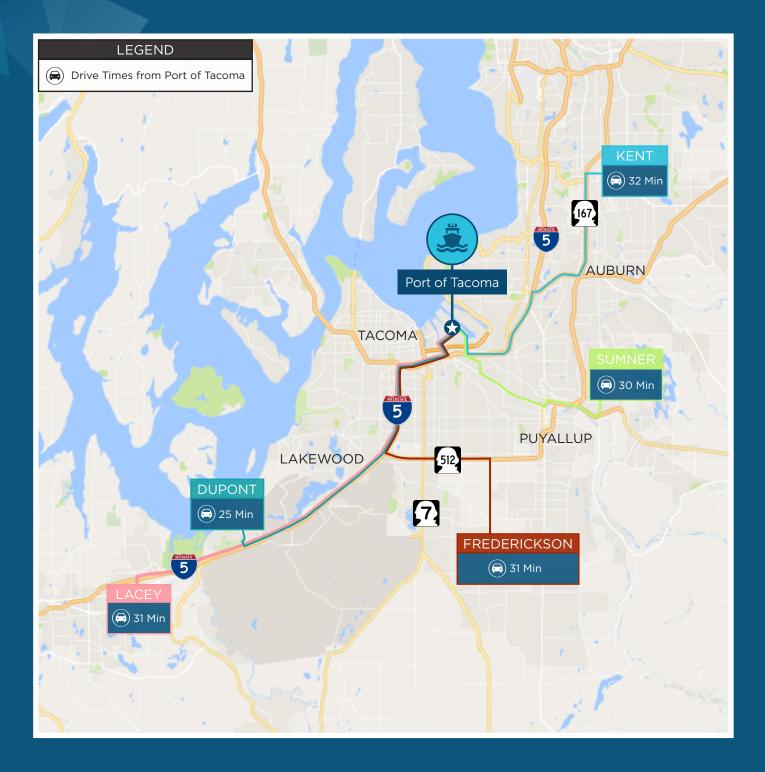

#### **DRIVE DISTANCES**

| TO PORT OF OLYMPIA              | 9 Miles  |
|---------------------------------|----------|
| TO PORT OF TACOMA               | 26 Miles |
| TO PORT OF SEATTLE              | 55 Miles |
| TO SEATAC INTERNATIONAL AIRPORT | 47 Miles |