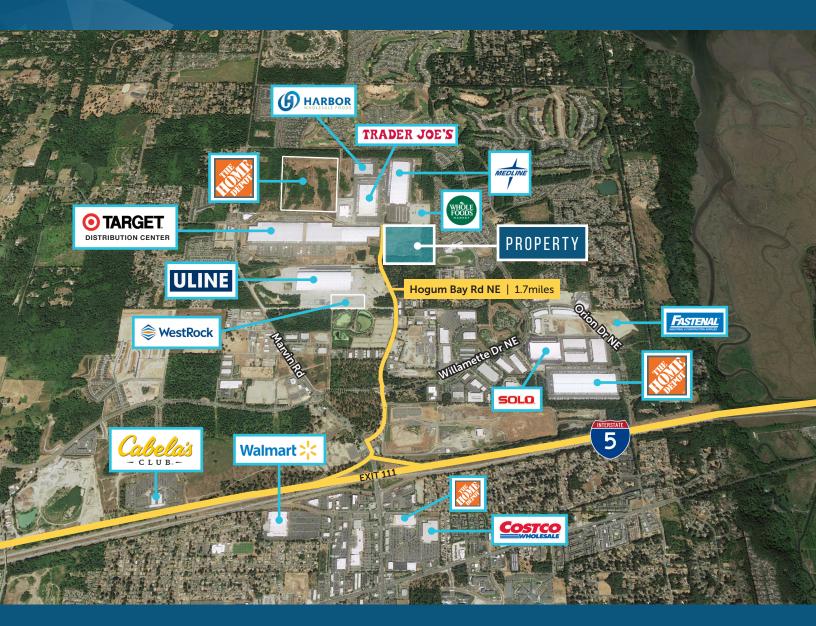

#### **PROPERTY FEATURES**

- 3 Building 717,554 Square Foot Industrial Development located on 42 acres
- Zoned Light Industrial
- Located in Hawks Prairie industrial market
- Excellent access to Interstate 5 (under 2 miles)
- 50'x50' column span (typical)
- Concrete truck aprons
- Dock canopies with bumpers
- Adjacent to Target, Medline, Trader Joe's,
  Whole Foods and Uline distribution centers

#### **DRIVE DISTANCES**

| TO PORT OF OLYMPIA              | 9 Miles  |
|---------------------------------|----------|
| TO PORT OF TACOMA               | 26 Miles |
| TO PORT OF SEATTLE              | 55 Miles |
| TO SEATAC INTERNATIONAL AIRPORT | 47 Miles |