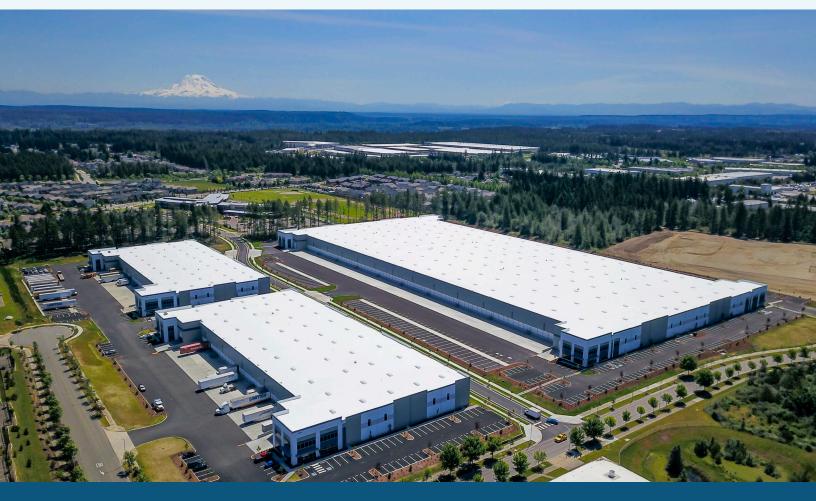

#### BUILDINGS COMPLETE AND READY FOR OCCUPANCY

#### **PROPERTY FEATURES**

- 3 Building 717,554 Square Foot Industrial Development located on 42 acres
- Zoned Light Industrial
- Located in Hawks Prairie industrial market
- Excellent access to Interstate 5 (under 2 miles)
- 50'x50' column span (typical)
- Concrete truck aprons
- Dock canopies with bumpers
- Adjacent to Target, Medline, Trader Joe's,
  Whole Foods and Uline distribution centers