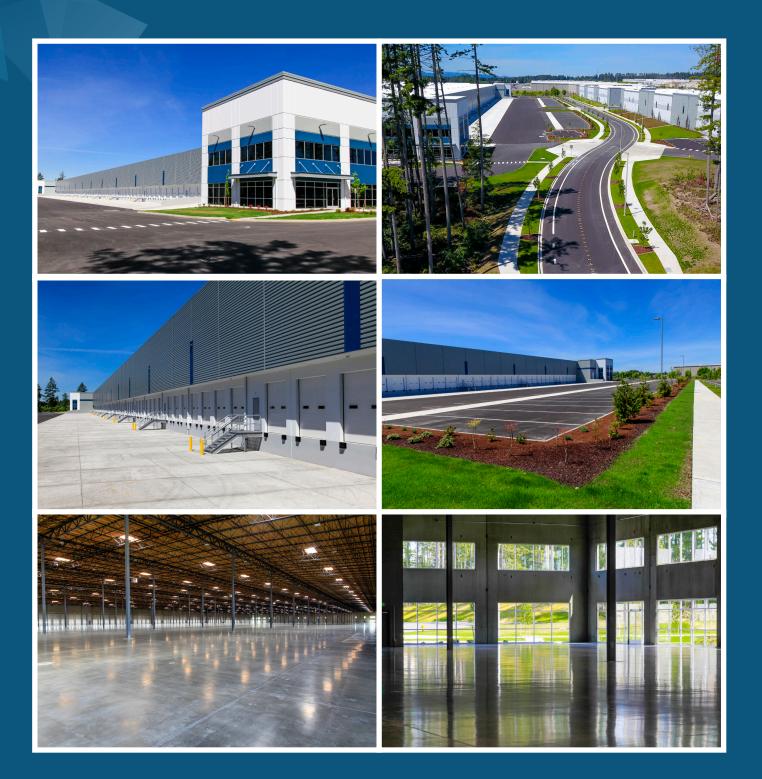

#### BUILDINGS COMPLETE AND READY FOR OCCUPANCY

#### **PROPERTY FEATURES**

- 3 Building 717,554 Square Foot Industrial Development located on 42 acres
- Zoned Light Industrial
- Located in Hawks Prairie industrial market
- Excellent access to Interstate 5 (under 2 miles)
- 50'x50' column span (typical)
- Concrete truck aprons
- Dock canopies with bumpers
- Adjacent to Target, Medline, Trader Joe's,
  Whole Foods and Uline distribution centers