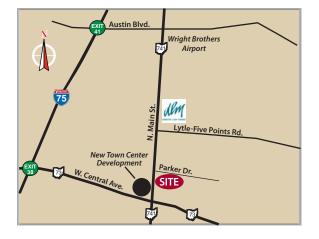

## FOR LEASE 80 & 84 N. MAIN STREET

Springboro, Ohio 45066

- 850 +/- SF AVAILABLE FOR OFFICE OR RETAIL USE
- 2,400 +/- SF AVAILABLE FOR OFFICE USE
- PRIME SOUTH LOCATION IN THE HEART OF SPRINGBORO on SR 741/N. Main Street just north of SR 73/downtown Springboro
- DIRECTLY ACROSS FROM NEW TOWN CENTER DEVELOPMENT currently in the design phase
- HIGH VISIBILITY WITH PROMINENT FRONTAGE ON SR 741 offering drive-by traffic of over 18,360 vehicles per day
- CONVENIENT ACCESS to/from SR 73 & I-75
- MONUMENT SIGNAGE available
- STRONG DEMOGRAPHICS
- AGGRESSIVE LEASE RATES below market rate!