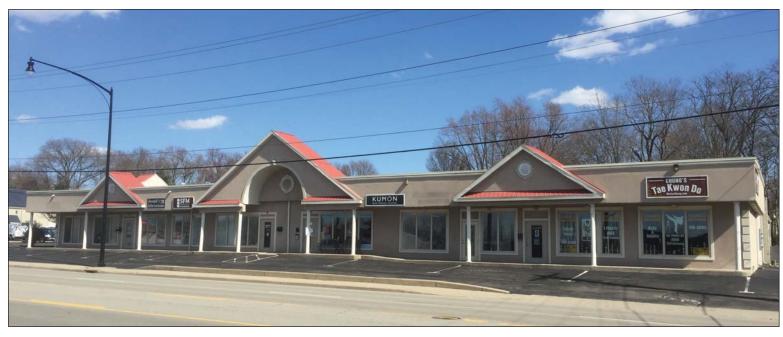

## FOR LEASE 80 & 84 N. MAIN STREET

Springboro, Ohio 45066

- 850 +/- SF AVAILABLE FOR OFFICE OR RETAIL USE
- 2,400 +/- SF AVAILABLE FOR OFFICE USE
- PRIME SOUTH LOCATION IN THE HEART OF SPRINGBORO on SR 741/N. Main Street just north of SR 73/downtown Springboro
- DIRECTLY ACROSS FROM NEW TOWN CENTER DEVELOPMENT currently in the design phase
- HIGH VISIBILITY WITH PROMINENT FRONTAGE ON SR 741 offering drive-by traffic of over 18,360 vehicles per day
- CONVENIENT ACCESS to/from SR 73 & I-75
- MONUMENT SIGNAGE available
- STRONG DEMOGRAPHICS
- AGGRESSIVE LEASE RATES below market rate!