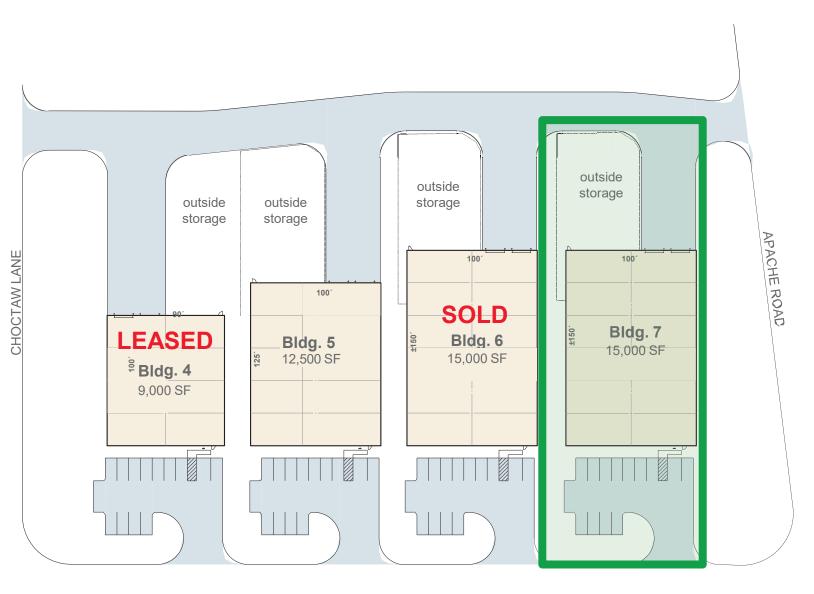

# **WEST TEN INDUSTRIAL PARK BUILDING 7**

7712 Cherokee Rd. Katy, TX 77494



## **NEW 15,000 SF BUILDING IN WEST TEN INDUSTRIAL PARK** SHELL COMPLETE | FOR SALE OR LEASE



- Regional Detention Provided
- · Direct access to Highway 90 and Interstate 10

nberg 59

# WEST TEN INDUSTRIAL PARK BUILDING 7



7712 Cherokee Rd. Katy, TX 77494

### FOR SALE OR LEASE



CHEROKEE ROAD



# WEST TEN INDUSTRIAL PARK BUILDING 7



7712 Cherokee Rd. Katy, TX 77494

### FOR SALE OR LEASE





# WEST TEN INDUSTRIAL PARK BUILDING 7



7712 Cherokee Rd. Katy, TX 77494

### FOR SALE OR LEASE: SPEC OFFICE SITE PLAN





# WEST TEN INDUSTRIAL PARK BUILDING 7



7712 Cherokee Rd. Katy, TX 77494

#### FOR SALE OR LEASE



Allison Bergmann
Director
+1 713 963 2865
allison.bergmann@cushwake.com

Jim Foreman
Executive Director
+1 713 963 2824
jim.foreman@cushwake.com

Beau Kaleel
Managing Director
+1 713 963 2844
beau.kaleel@cushwake.com



1330 Post Oak Blvd., Ste 2700 Houston, TX 77056 713 877 1700

# WEST TEN INDUSTRIAL PARK BUILDING 7

VIGAVI ......

7712 Cherokee Rd. Katy, TX 77494

#### FOR SALE OR LEASE