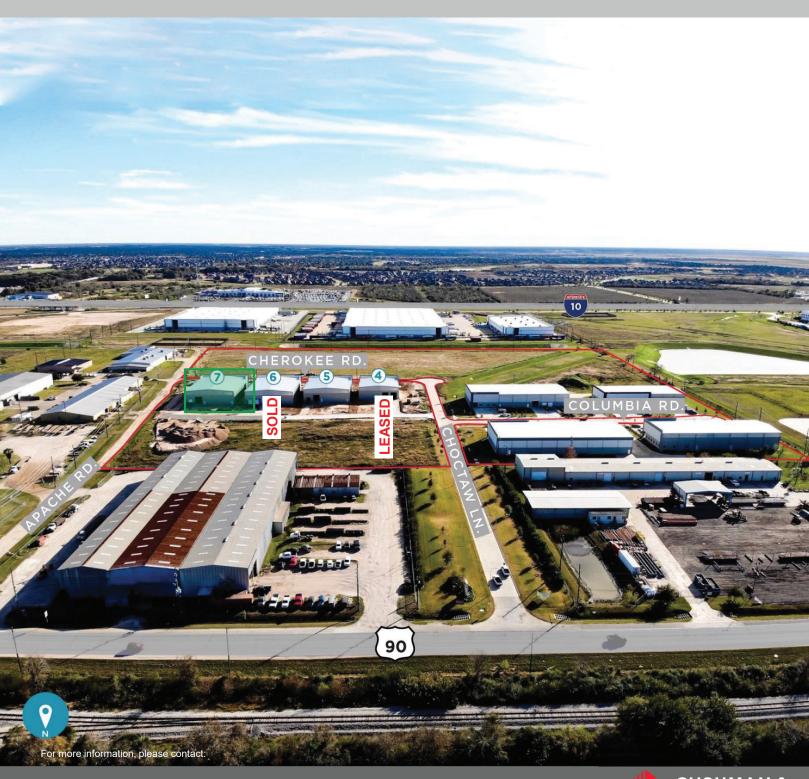

# **WEST TEN INDUSTRIAL PARK BUILDING 7**

7712 Cherokee Rd. Katy, TX 77494



## **NEW 15,000 SF BUILDING IN WEST TEN INDUSTRIAL PARK** SHELL COMPLETE | FOR SALE OR LEASE



- Regional Detention Provided
- · Direct access to Highway 90 and Interstate 10

nberg 59

# WEST TEN INDUSTRIAL PARK BUILDING 7



7712 Cherokee Rd. Katy, TX 77494

### FOR SALE OR LEASE



CHEROKEE ROAD



# WEST TEN INDUSTRIAL PARK BUILDING 7



7712 Cherokee Rd. Katy, TX 77494

### FOR SALE OR LEASE





# WEST TEN INDUSTRIAL PARK BUILDING 7



7712 Cherokee Rd. Katy, TX 77494

### FOR SALE OR LEASE: SPEC OFFICE SITE PLAN





# WEST TEN INDUSTRIAL PARK BUILDING 7



7712 Cherokee Rd. Katy, TX 77494

#### FOR SALE OR LEASE



Allison Bergmann
Director
+1 713 963 2865
allison.bergmann@cushwake.com

Jim Foreman
Executive Director
+1 713 963 2824
jim.foreman@cushwake.com

Beau Kaleel
Managing Director
+1 713 963 2844
beau.kaleel@cushwake.com



1330 Post Oak Blvd., Ste 2700 Houston, TX 77056 713 877 1700

# WEST TEN INDUSTRIAL PARK BUILDING 7

VIGAVI ......

7712 Cherokee Rd. Katy, TX 77494

#### FOR SALE OR LEASE