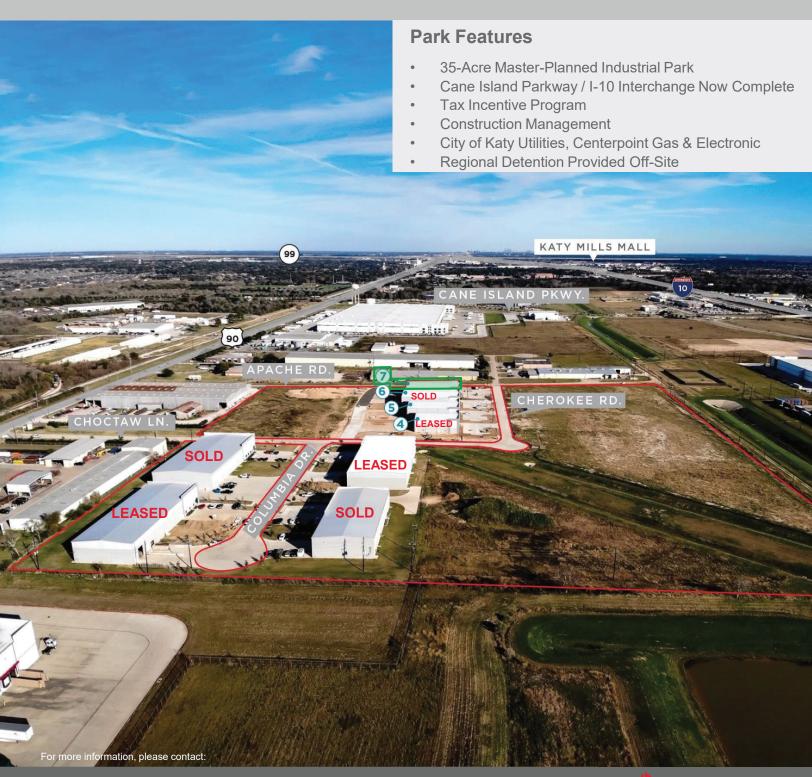

7712 Cherokee Rd. Katy, TX 77494

### FOR SALE OR LEASE



CHEROKEE ROAD



# WEST TEN INDUSTRIAL PARK BUILDING 7



7712 Cherokee Rd. Katy, TX 77494

### FOR SALE OR LEASE





# WEST TEN INDUSTRIAL PARK BUILDING 7



7712 Cherokee Rd. Katy, TX 77494

### FOR SALE OR LEASE: SPEC OFFICE SITE PLAN





# WEST TEN INDUSTRIAL PARK BUILDING 7



7712 Cherokee Rd. Katy, TX 77494

#### FOR SALE OR LEASE



Allison Bergmann
Director
+1 713 963 2865
allison.bergmann@cushwake.com

Jim Foreman
Executive Director
+1 713 963 2824
jim.foreman@cushwake.com

Beau Kaleel
Managing Director
+1 713 963 2844
beau.kaleel@cushwake.com



1330 Post Oak Blvd., Ste 2700 Houston, TX 77056 713 877 1700

# WEST TEN INDUSTRIAL PARK BUILDING 7

VIGAVI ......

7712 Cherokee Rd. Katy, TX 77494

#### FOR SALE OR LEASE