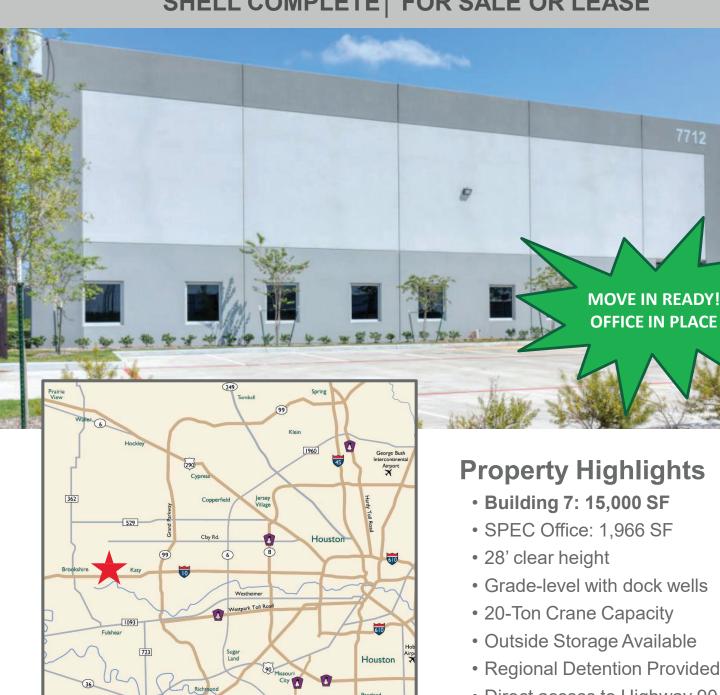

# **WEST TEN INDUSTRIAL PARK BUILDING 7**

7712 Cherokee Rd. Katy, TX 77494

## **NEW 15,000 SF BUILDING IN WEST TEN INDUSTRIAL PARK** SHELL COMPLETE | FOR SALE OR LEASE

- Regional Detention Provided
- · Direct access to Highway 90 and Interstate 10

nberg 59