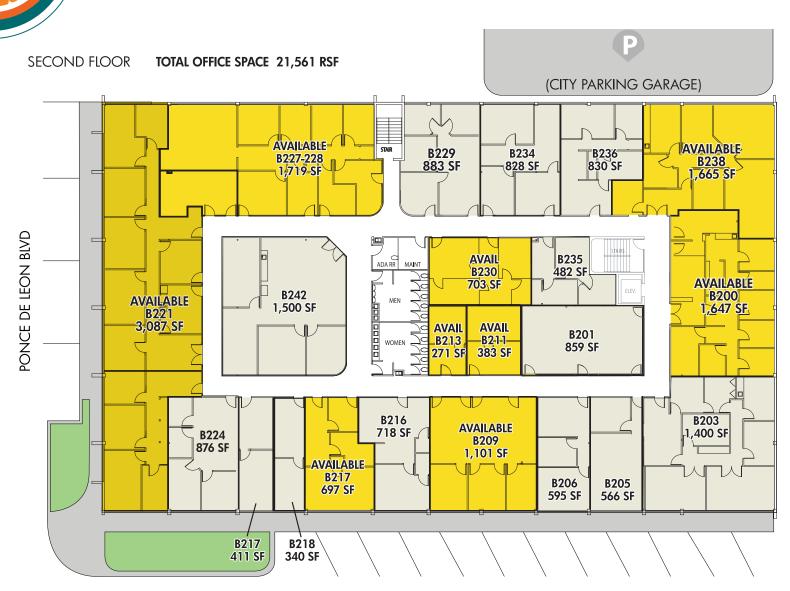

## 220 MIRACLE MILE

**BUILDING PLAN** 

Street level retailers include:

MIRACLE MILE