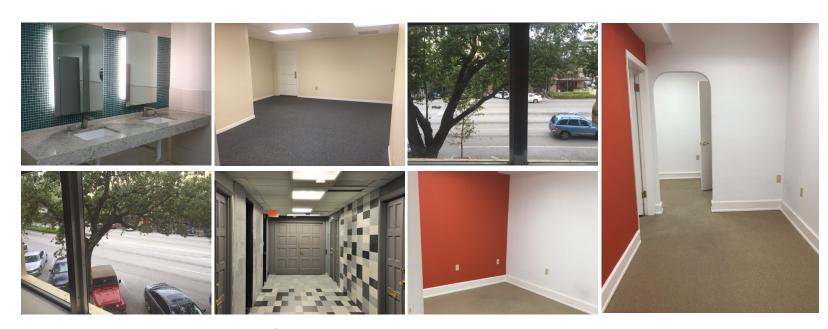

#### PROPERTY DETAILS

271 to 3,963 SF offices available on the best corner in Coral Gables on Miracle Mile and Ponce De Leon Blvd

New bathrooms, common areas, and elevator

Ample metered, valet and garage parking adjacent to location available