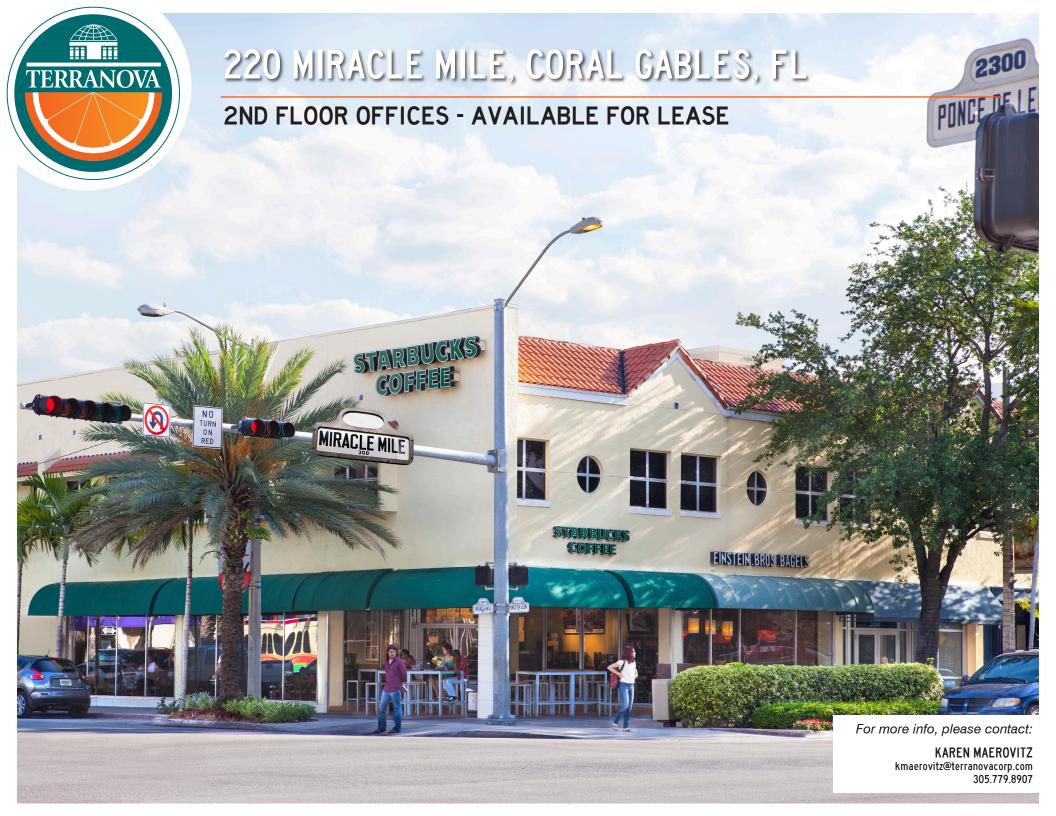

Coral Gables, FL

# 220 MIRACLE MILE

271 - 3,963 SF 2ND FLOOR OFFICE SPACE AVAILABLE

For more info, please contact:

KAREN MAEROVITZ

kmaerovitz@terranovacorp.com 305.779.8907

Common area

#### PROPERTY DETAILS

271 to 3,963 SF offices available on the best corner in Coral Gables on Miracle Mile and Ponce De Leon Blvd

New bathrooms, common areas, and elevator

Ample metered, valet and garage parking adjacent to location available

A preferred destination for professionals with restaurants such as Hillstone, Tarpon Bend, Fleming's, Morton's, Swine, and Sushi Samba just steps away and Starbucks in the building