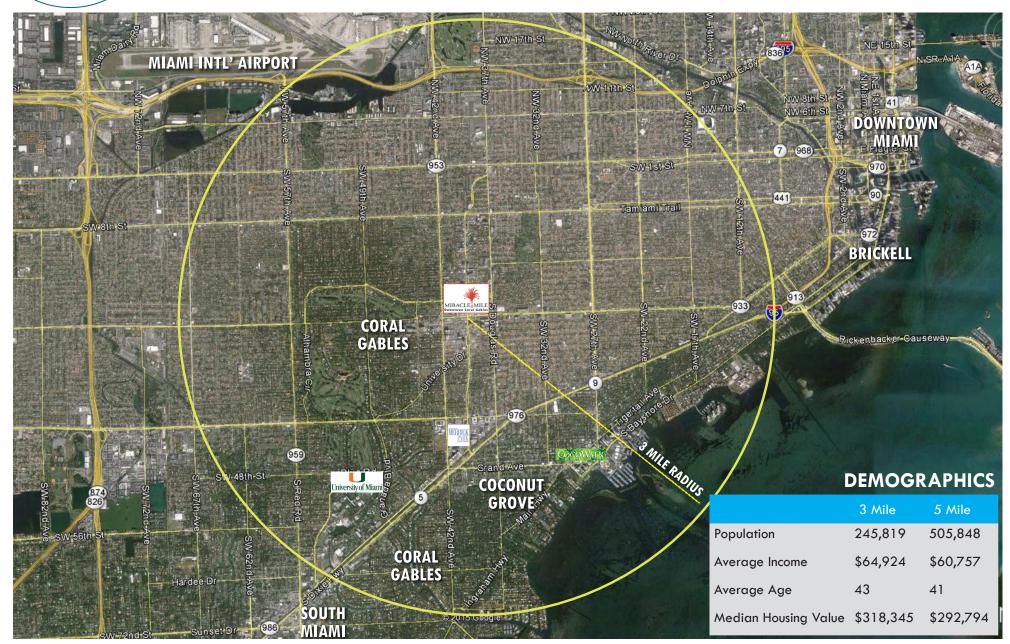

.779.8907



Common area

#### PROPERTY DETAILS

271 to 3,963 SF offices available on the best corner in Coral Gables on Miracle Mile and Ponce De Leon Blvd

New bathrooms, common areas, and elevator

Ample metered, valet and garage parking adjacent to location available

A preferred destination for professionals with restaurants such as Hillstone, Tarpon Bend, Fleming's, Morton's, Swine, and Sushi Samba just steps away and Starbucks in the building

### JOIN THESE AREA RETAILERS

HILLSTONE





**BARNES** & NOBLE





© sushi maki



















Coral Gables, FL

## 220 MIRACLE MILE

**AERIAL** 

For more info, please contact:

#### KAREN MAEROVITZ

kmaerovitz@terranovacorp.com 305.779.8907





## 220 MIRACLE MILE

MAP VIEW

KAREN MAEROVITZ kmaerovitz@terranovacorp.com 305.779.8907



TERRANOVA

### For more info, please contact:

### KAREN MAEROVITZ

kmaerovitz@terranovacorp.com 305.779.8907

## 220 MIRACLE MILE

**BUILDING PLAN** 



Street level retailers include:

MIRACLE MILE