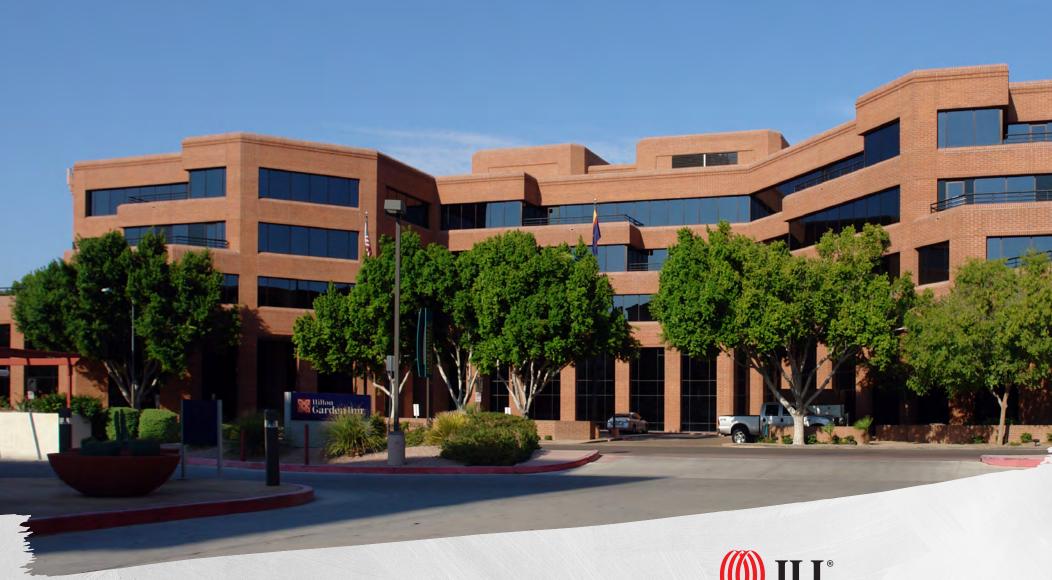

# 7272 E Indian School Road

## **7272 E Indian School Road** Suite 100/200

- 14,865 s.f. available (divisible)
- 5,611 s.f. available in suite 100 / 9,254 s.f. available in suite 200
- Suites can be leased individually
- Available approximately June 1, 2018
- \$29.00 rental rate
- FF&E available
- Sublease term thru 05/31/19
- 4/1,000 parking
- 22 covered, reserved stalls at \$55.00 /month
- Served by Scottsdale Trolley
- On-site cafe & conference facility
- 7.5 miles from Phoenix Sky Harbor International Airport