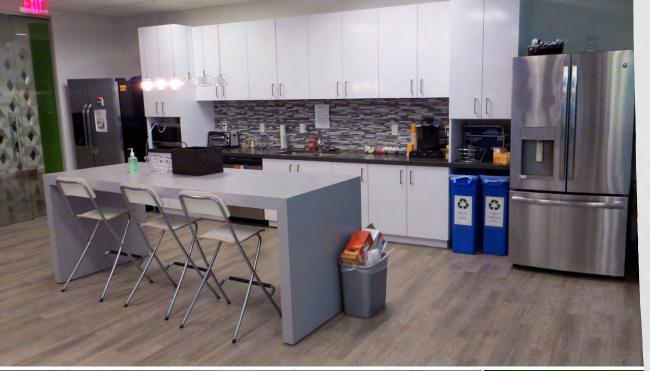

## **7272 E Indian School Road** Suite 100/200

- 14,865 s.f. available (divisible)
- 5,611 s.f. available in suite 100 / 9,254 s.f. available in suite 200
- Suites can be leased individually
- Available approximately June 1, 2018
- \$29.00 rental rate
- FF&E available
- Sublease term thru 05/31/19
- 4/1,000 parking
- 22 covered, reserved stalls at \$55.00 /month
- Served by Scottsdale Trolley
- On-site cafe & conference facility
- 7.5 miles from Phoenix Sky Harbor International Airport