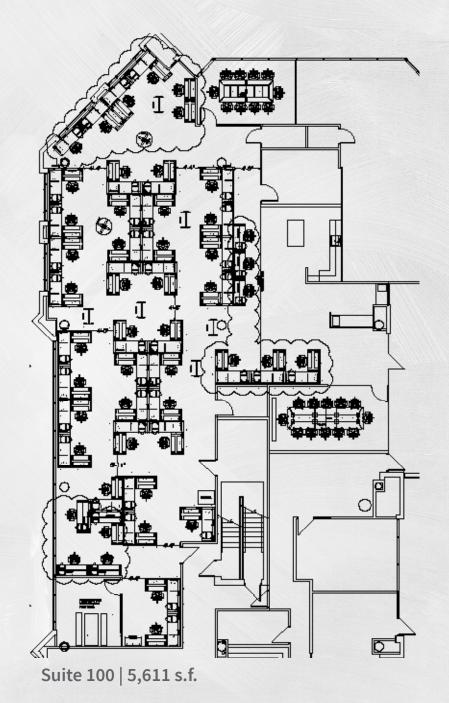

## **7272 E Indian School Road** Suite 100/200

- 14,865 s.f. available (divisible)
- 5,611 s.f. available in suite 100 / 9,254 s.f. available in suite 200
- Suites can be leased individually
- Available approximately June 1, 2018
- \$29.00 rental rate
- FF&E available
- Sublease term thru 05/31/19
- 4/1,000 parking
- 22 covered, reserved stalls at \$55.00 /month
- Served by Scottsdale Trolley
- On-site cafe & conference facility
- 7.5 miles from Phoenix Sky Harbor International Airport

### Total available - 14,865 s.f.

Suite 200 | 9,254 s.f.

Please do not disturb tenant, all showings must be set up through JLL. To book a tour contact:

**Chris Corney** 

+1 602 282 6291 chris.corney@am.jll.com Kyle Seeger