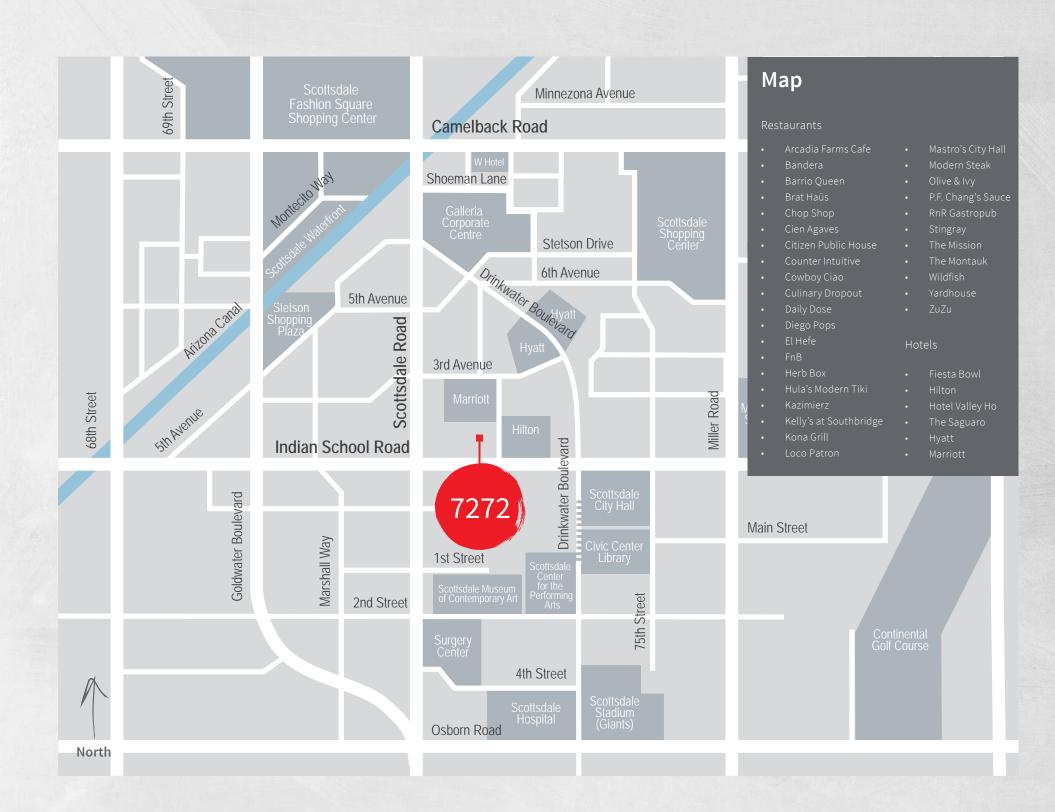

# 7272 E Indian School Road

## **7272 E Indian School Road** Suite 100/200

- 14,865 s.f. available (divisible)
- 5,611 s.f. available in suite 100 / 9,254 s.f. available in suite 200
- Suites can be leased individually
- Available approximately June 1, 2018
- \$29.00 rental rate
- FF&E available
- Sublease term thru 05/31/19
- 4/1,000 parking
- 22 covered, reserved stalls at \$55.00 /month
- Served by Scottsdale Trolley
- On-site cafe & conference facility
- 7.5 miles from Phoenix Sky Harbor International Airport