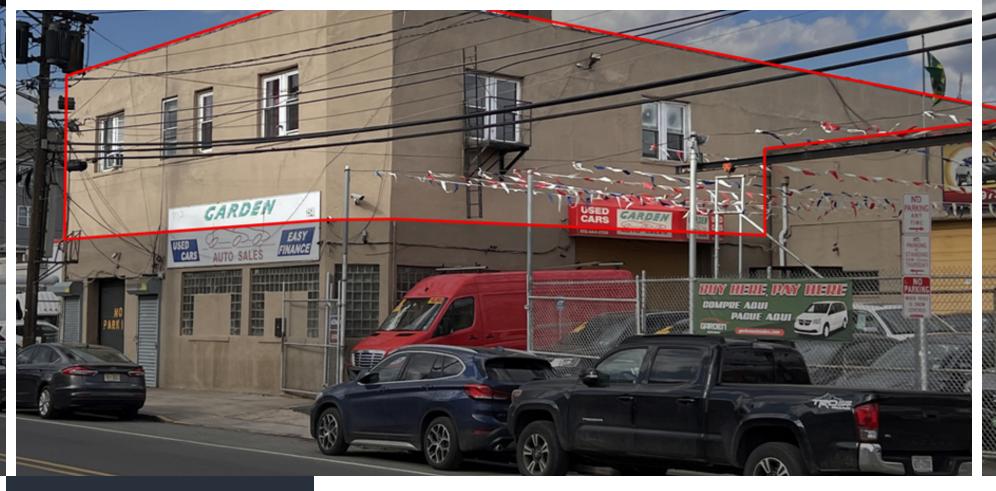

# ±5,000 SF RETAIL / OFFICE SPACE (2ND FLOOR)

260-268 South Street, Newark, NJ 07114

For More Information, Contact the Exclusive Brokers

JASON M. CRIMMINS, CCIM, SIOR | President | jmcrimmins@blauberg.com | 973.379.6644 x122

## **PROPERTY HIGHLIGHTS**

- ±5.000 SF Retail / Office (2nd Floor)
- Office Space Suitable for Medical, Legal, Accounting and Other Professional Use
- Retail Space Suitable for Salons, Day Care, Place of Worship, Yoga/Pilates Studio, Banks, Convenience Store, Other Retail Sales
- Amenities Nearby Include Numerous Restaurants, Salons, CVS Pharmacy, Gyms, UPS Store, Seabra Foods
- Street Parking Only
- Corner Location, Across Bus Stop for NJ Transit Bus 34 & 40