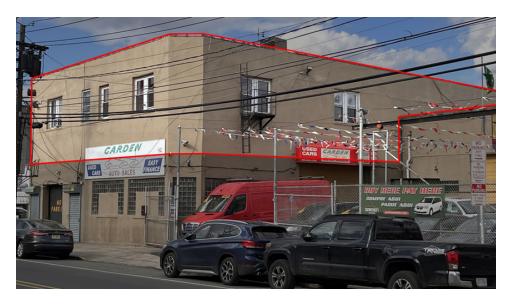

# ±5,000 SF RETAIL / OFFICE SPACE (2ND FLOOR)

260-268 South Street, Newark, NJ 07114

For More Information, Contact the Exclusive Brokers

JASON M. CRIMMINS, CCIM, SIOR | President | jmcrimmins@blauberg.com | 973.379.6644 x122

## **PROPERTY HIGHLIGHTS**

- ±5.000 SF Retail / Office (2nd Floor)
- Office Space Suitable for Medical, Legal, Accounting and Other Professional Use
- Retail Space Suitable for Salons, Day Care, Place of Worship, Yoga/Pilates Studio, Banks, Convenience Store, Other Retail Sales
- Amenities Nearby Include Numerous Restaurants, Salons, CVS Pharmacy, Gyms, UPS Store, Seabra Foods
- Street Parking Only
- Corner Location, Across Bus Stop for NJ Transit Bus 34 & 40