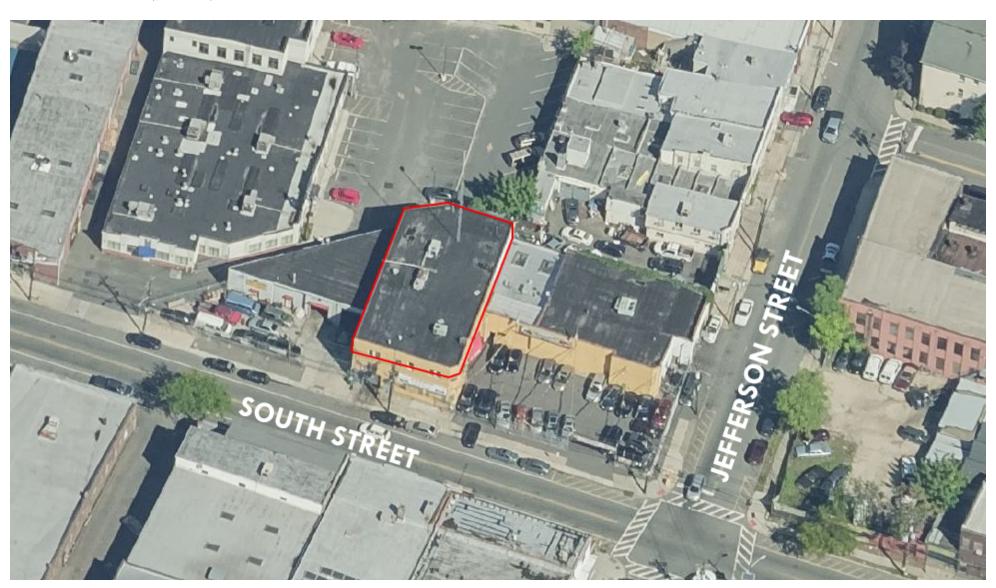

# ±5,000 SF RETAIL / OFFICE SPACE (2ND FLOOR)

260-268 South Street, Newark, NJ 07114

For More Information, Contact the Exclusive Brokers

JASON M. CRIMMINS, CCIM, SIOR | President | jmcrimmins@blauberg.com | 973.379.6644 x122

## **PROPERTY HIGHLIGHTS**

- ±5.000 SF Retail / Office (2nd Floor)
- Office Space Suitable for Medical, Legal, Accounting and Other Professional Use
- Retail Space Suitable for Salons, Day Care, Place of Worship, Yoga/Pilates Studio, Banks, Convenience Store, Other Retail Sales
- Amenities Nearby Include Numerous Restaurants, Salons, CVS Pharmacy, Gyms, UPS Store, Seabra Foods
- Street Parking Only
- Corner Location, Across Bus Stop for NJ Transit Bus 34 & 40