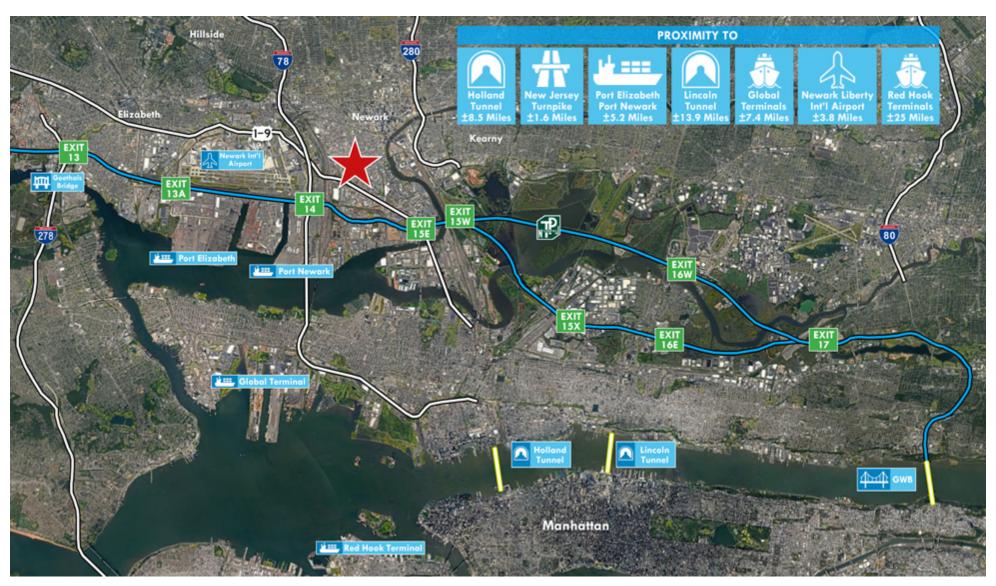

## **LOCATION DESCRIPTION**

Approx. 0.7 Miles to US Highway 1 &~9

Approx. 1.6 Miles to I-78 and I-95

Approx. 3.8 Miles to Newark Liberty International Airport

Approx. 8.5 Miles to Holland Tunnel Approx. 13.9 Miles to Lincoln Tunnel