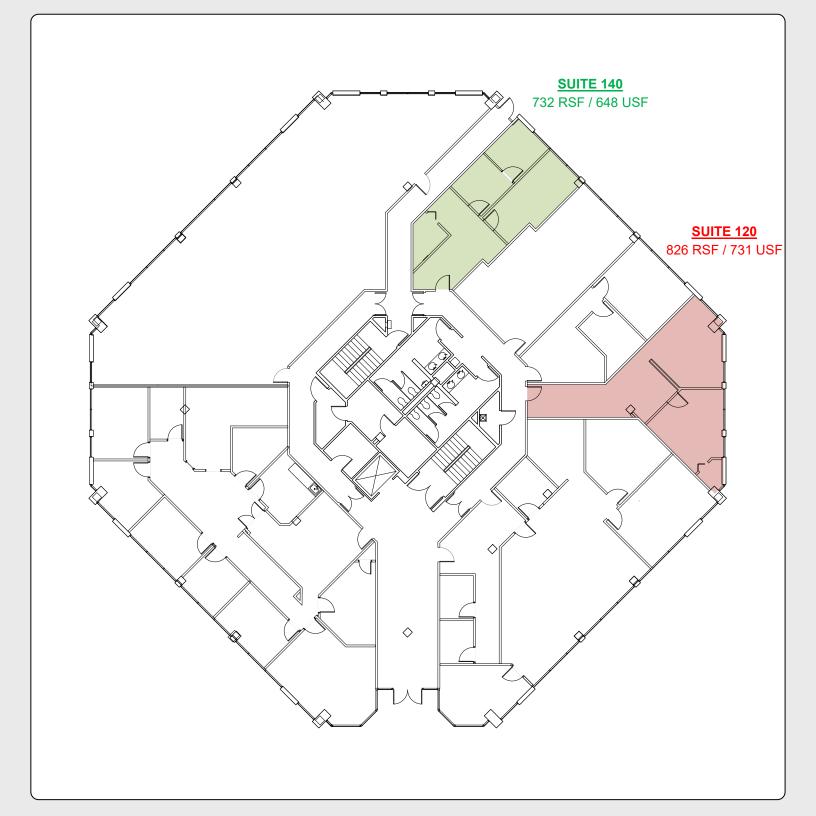

| Suite | Rentable<br>Square Feet | Asking Rate<br>(Full Service) |
|-------|-------------------------|-------------------------------|
| 120   | 826                     | \$17.75                       |
| 140   | 732                     | \$17.75                       |